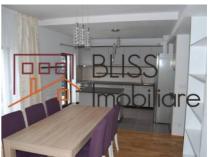

### **Description**

BLISS Imobiliare presents this impressive penthouse offering a generous space of 200 square meters, located on the top floor of a new 5-level building, equipped with an elevator for easy access. The apartment is fully furnished and equipped, offering a luxurious and comfortable lifestyle.

With a useful living area of 95 square meters, it includes a spacious living room, a modern open kitchen, two bedrooms and three bathrooms, contributing to an efficient and elegant arrangement of space. The two dressing rooms add extra functionality and comfort.