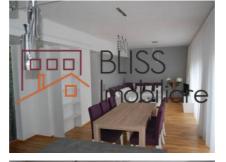

With a useful living area of 95 square meters, it includes a spacious living room, a modern open kitchen, two bedrooms and three bathrooms, contributing to an efficient and elegant arrangement of space. The two dressing rooms add extra functionality and comfort.