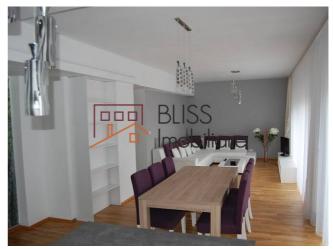

### **Description**

BLISS Imobiliare presents this impressive penthouse offering a generous space of 200 square meters, located on the top floor of a new 5-level building, equipped with an elevator for easy access. The apartment is fully furnished and equipped, offering a luxurious and comfortable lifestyle.

With a useful living area of 95 square meters, it includes a spacious living room, a modern open kitchen, two bedrooms and three bathrooms, contributing to an efficient and elegant arrangement of space. The two dressing rooms add extra functionality and comfort.