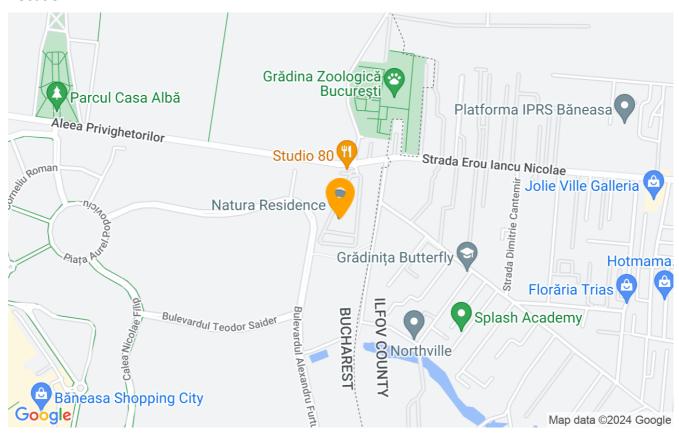

Located in a residential complex in the Baneasa Mall area, the location offers access to the facilities and services offered by the area, adding value to the living experience.

| Property details |                     |
|------------------|---------------------|
| Rooms no.        | 3                   |
| Useable surface  | 200m²               |
| Apartment type   | Penthouse apartment |
| Type of rooms    | Independent         |
| Type of comfort  | Comfort 1           |
| Bedrooms no.     | 2                   |
| Kitchens no.     | 1                   |
| Bathrooms no.    | 3                   |
| Building type    | Block               |
| Year built       | 2009                |
| Config           | 1S+P+5              |
| Floor            | 5                   |
| Balconies no.    | 1                   |
| State            | Finished            |
| Elevator         | Yes                 |
| Parking inside   | 2                   |

#### Location