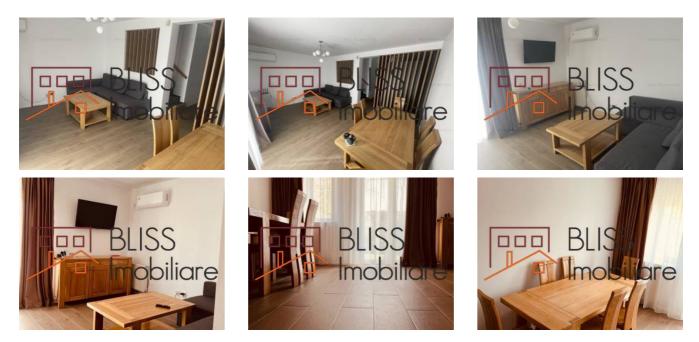

### Description

BLISS Imobiliare presents a villa with 4 bedrooms and a private garden in a residential complex, in the Pipera area.

# Easy access to Airports, Baneasa shopping center, Pipera metro station

The villa has an area of 140 usable square meters, intelligently divided into 5 bright spacious rooms:

- · Generous living room that offers access to the yard
- Fully furnished and equipped kitchen, including dishwasher
- 4 bedrooms
- 1 guest toilet
- 2 Bathrooms
- 2 storage spaces

The finishes of the property are special, achieving a perfect contrast between good taste and luxury.

The property has an individual heating system and 2 parking spaces.

The complex has sports fields to encourage sports activities, children's playgrounds, green spaces, supermarket, parking lots, permanent security and controlled access.

#### **Photos**

BLISS Imobiliare © 2024