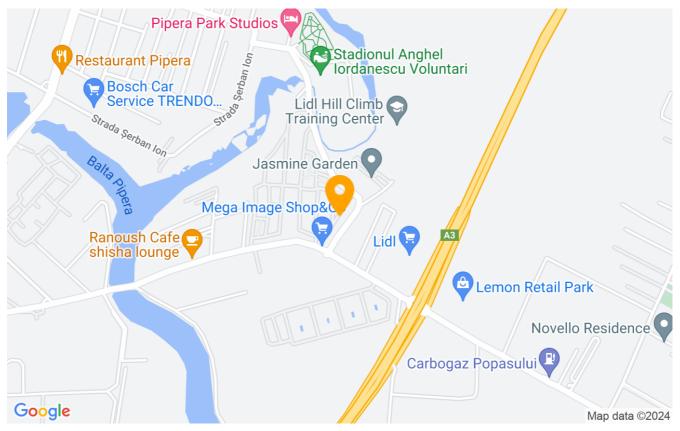

The neighborhood is located in the northeastern part of Bucharest. It allows quick access to Baneasa and Otopeni airports, to the new Bucharest-Ploiesti highway, but also to the Baneasa commercial area and the Pipera industrial platform.

In terms of public transport, the Pipera metro station connects quickly with the center of Bucharest, with RATB lines to ensure access to it.

| Property details                       |                   |
|----------------------------------------|-------------------|
| Rooms no.                              | 5                 |
| Useable surface                        | 140m <sup>2</sup> |
| Bedrooms no.                           | 4                 |
| Kitchens no.                           | 1                 |
| Bathrooms no.                          | 2                 |
| Toilets no.                            | 1                 |
| Building type                          | House             |
| Year built                             | 2005              |
| State                                  | Finished          |
| Total land                             | 150m <sup>2</sup> |
| Courtyard                              | 70m <sup>2</sup>  |
| Parking outside                        | 2                 |
| Earthquake risk class                  | Unclassified      |
| Average cost of<br>utilities per month | 250.00 EUR        |