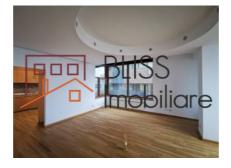

### **Description**

Duplex penthouse apartment, 5 rooms, 3 bedrooms and two large terraces with view over Lake Floreasca

- High quality finishing
- Renovated completely in 2020
- Fully equipped kitchen
- Sauna

| Property details      |                  |
|-----------------------|------------------|
| Rooms no.             | 5                |
| Useable surface       | 212m²            |
| Constructed surface   | 273m²            |
| Apartment type        | Duplex apartment |
| Type of rooms         | Independent      |
| Type of comfort       | Deluxe           |
| Bedrooms no.          | 3                |
| Kitchens no.          | 1                |
| Bathrooms no.         | 3                |
| Building type         | Block            |
| Year built            | 2006             |
| Config                | 1S+P+4+M         |
| Floor                 | 3                |
| Balconies no.         | 2                |
| State                 | Finished         |
| Elevator              | Yes              |
| Parking outside       | 3                |
| Earthquake risk class | Unclassified     |