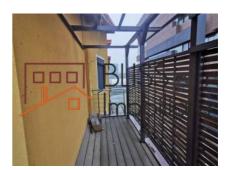

### **Description**

Duplex penthouse apartment, 5 rooms, 3 bedrooms and two large terraces with view over Lake Floreasca

- High quality finishing
- Renovated completely in 2020
- Fully equipped kitchen
- Sauna

| Property details      |                  |
|-----------------------|------------------|
| Rooms no.             | 5                |
| Useable surface       | 212m²            |
| Constructed surface   | 273m²            |
| Apartment type        | Duplex apartment |
| Type of rooms         | Independent      |
| Type of comfort       | Deluxe           |
| Bedrooms no.          | 3                |
| Kitchens no.          | 1                |
| Bathrooms no.         | 3                |
| Building type         | Block            |
| Year built            | 2006             |
| Config                | 1S+P+4+M         |
| Floor                 | 3                |
| Balconies no.         | 2                |
| State                 | Finished         |
| Elevator              | Yes              |
| Parking outside       | 3                |
| Earthquake risk class | Unclassified     |