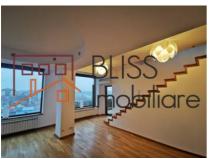

### **Description**

Duplex penthouse apartment, 5 rooms, 3 bedrooms and two large terraces with view over Lake Floreasca

- High quality finishing
- Renovated completely in 2020
- Fully equipped kitchen
- Sauna

| Property details      |                  |
|-----------------------|------------------|
| Rooms no.             | 5                |
| Useable surface       | 212m²            |
| Constructed surface   | 273m²            |
| Apartment type        | Duplex apartment |
| Type of rooms         | Independent      |
| Type of comfort       | Deluxe           |
| Bedrooms no.          | 3                |
| Kitchens no.          | 1                |
| Bathrooms no.         | 3                |
| Building type         | Block            |
| Year built            | 2006             |
| Config                | 1S+P+4+M         |
| Floor                 | 3                |
| Balconies no.         | 2                |
| State                 | Finished         |
| Elevator              | Yes              |
| Parking outside       | 3                |
| Earthquake risk class | Unclassified     |