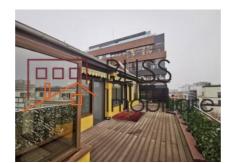

### **Description**

Duplex penthouse apartment, 5 rooms, 3 bedrooms and two large terraces with view over Lake Floreasca

- High quality finishing
- Renovated completely in 2020
- Fully equipped kitchen
- Sauna

| Property details      |                  |
|-----------------------|------------------|
| Rooms no.             | 5                |
| Useable surface       | 212m²            |
| Constructed surface   | 273m²            |
| Apartment type        | Duplex apartment |
| Type of rooms         | Independent      |
| Type of comfort       | Deluxe           |
| Bedrooms no.          | 3                |
| Kitchens no.          | 1                |
| Bathrooms no.         | 3                |
| Building type         | Block            |
| Year built            | 2006             |
| Config                | 1S+P+4+M         |
| Floor                 | 3                |
| Balconies no.         | 2                |
| State                 | Finished         |
| Elevator              | Yes              |
| Parking outside       | 3                |
| Earthquake risk class | Unclassified     |