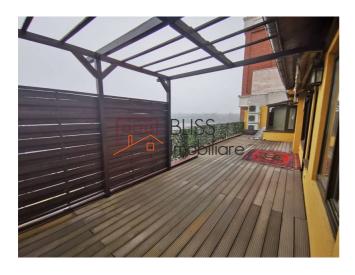

### **Description**

Duplex penthouse apartment, 5 rooms, 3 bedrooms and two large terraces with view over Lake Floreasca

# Located in superb neighborhood close to parks lake and shopping

The apartment is located nearby Floreasca Lake, Verdi Park, Pescariu Sport, Divan Restaurant and walking distance to the Promenade shopping mall.

- High quality finishing
- Renovated completely in 2020
- Fully equipped kitchen
- Sauna

| Property details      |                  |
|-----------------------|------------------|
| Rooms no.             | 5                |
| Useable surface       | 212m²            |
| Constructed surface   | 273m²            |
| Apartment type        | Duplex apartment |
| Type of rooms         | Independent      |
| Type of comfort       | Deluxe           |
| Bedrooms no.          | 3                |
| Kitchens no.          | 1                |
| Bathrooms no.         | 3                |
| Building type         | Block            |
| Year built            | 2006             |
| Config                | 1S+P+4+M         |
| Floor                 | 3                |
| Balconies no.         | 2                |
| State                 | Finished         |
| Elevator              | Yes              |
| Parking outside       | 3                |
| Earthquake risk class | Unclassified     |