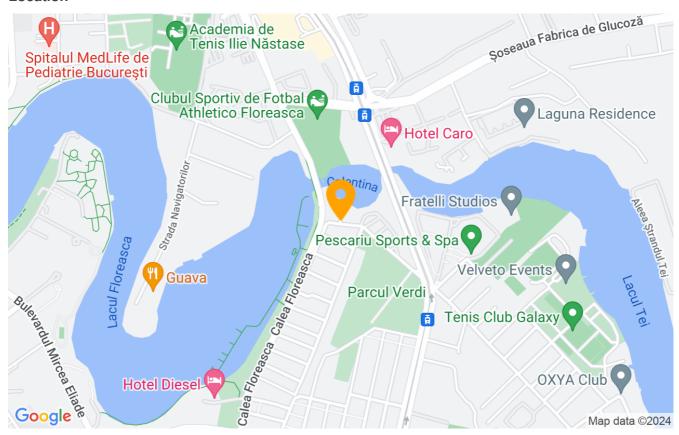

# Located in superb neighborhood close to parks lake and shopping

The apartment is located nearby Floreasca Lake, Verdi Park, Pescariu Sport, Divan Restaurant and walking distance to the Promenade shopping mall.

#### Location