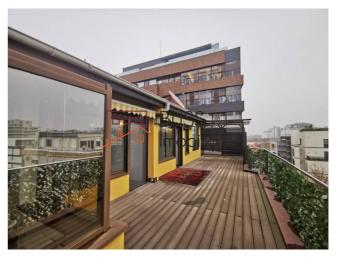

### **Description**

Duplex penthouse apartment, 5 rooms, 3 bedrooms and two large terraces with view over Lake Floreasca

# Located in superb neighborhood close to parks lake and shopping

The apartment is located nearby Floreasca Lake, Verdi Park, Pescariu Sport, Divan Restaurant and walking distance to the Promenade shopping mall.

- High quality finishing
- Renovated completely in 2020
- Fully equipped kitchen
- Sauna

| Property details      |                  |
|-----------------------|------------------|
| Rooms no.             | 5                |
| Useable surface       | 212m²            |
| Constructed surface   | 273m²            |
| Apartment type        | Duplex apartment |
| Type of rooms         | Independent      |
| Type of comfort       | Deluxe           |
| Bedrooms no.          | 3                |
| Kitchens no.          | 1                |
| Bathrooms no.         | 3                |
| Building type         | Block            |
| Year built            | 2006             |
| Config                | 1S+P+4+M         |
| Floor                 | 3                |
| Balconies no.         | 2                |
| State                 | Finished         |
| Elevator              | Yes              |
| Parking outside       | 3                |
| Earthquake risk class | Unclassified     |