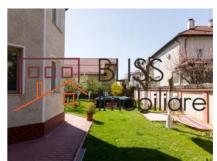

Facilities: Pool, sauna, close to public transport, 3 parking places

Exclusive land area: 840 sqm.

The house was completed in 2004. It's unfurnished.

In the vicinity: Mark Twain, Mega Image, Carrefour, Jolieville, Baneasa Shopping City.