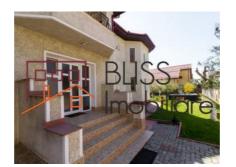

Facilities: Pool, sauna, close to public transport, 3 parking places

Exclusive land area: 840 sqm.

The house was completed in 2004. It's unfurnished.

In the vicinity: Mark Twain, Mega Image, Carrefour, Jolieville, Baneasa Shopping City.

| Property details      |              |
|-----------------------|--------------|
| Rooms no.             | 7            |
| Useable surface       | 340m²        |
| Constructed surface   | 441m²        |
| Bedrooms no.          | 5            |
| Kitchens no.          | 2            |
| Bathrooms no.         | 4            |
| Toilets no.           | 1            |
| Building type         | Villa        |
| Year built            | 2004         |
| Balconies no.         | 3            |
| State                 | Finished     |
| Total land            | 840m²        |
| Print                 | 180m²        |
| Courtyard             | 650m²        |
| Parking inside        | 2            |
| Parking outside       | 1            |
| Earthquake risk class | Unclassified |