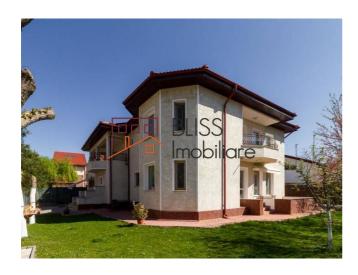

# **Description**

Villa located in Iancu Nicolae - Pipera area.

The structure of the villa is made of concrete, brick masonry 50cm, solid oak parquet.

In the basement: wine cellar, bedroom, bathroom, cellar

Ground floor: living room with fireplace, dining room, office, bedroom, bathroom, kitchen (24sqm), terrace

Floor: living room, 3 bedrooms, 3 dressings, 2 bathrooms, sauna, 2 balconies, terrace.

Utilities: gas, water, sewerage, central heating. cable TV, internet.

Facilities: Pool, sauna, close to public transport, 3 parking places

Exclusive land area: 840 sqm.

The house was completed in 2004. It's unfurnished.

In the vicinity: Mark Twain, Mega Image, Carrefour, Jolieville, Baneasa Shopping City.

| Property details      |              |
|-----------------------|--------------|
| Rooms no.             | 7            |
| Useable surface       | 340m²        |
| Constructed surface   | 441m²        |
| Bedrooms no.          | 5            |
| Kitchens no.          | 2            |
| Bathrooms no.         | 4            |
| Toilets no.           | 1            |
| Building type         | Villa        |
| Year built            | 2004         |
| Balconies no.         | 3            |
| State                 | Finished     |
| Total land            | 840m²        |
| Print                 | 180m²        |
| Courtyard             | 650m²        |
| Parking inside        | 2            |
| Parking outside       | 1            |
| Earthquake risk class | Unclassified |