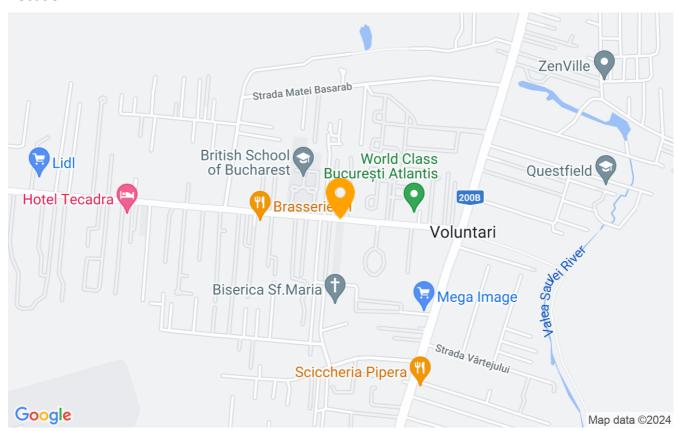

--|--------------|
| Rooms no.             | 7            |
| Useable surface       | 340m²        |
| Constructed surface   | 441m²        |
| Bedrooms no.          | 5            |
| Kitchens no.          | 2            |
| Bathrooms no.         | 4            |
| Toilets no.           | 1            |
| Building type         | Villa        |
| Year built            | 2004         |
| Balconies no.         | 3            |
| State                 | Finished     |
| Total land            | 840m²        |
| Print                 | 180m²        |
| Courtyard             | 650m²        |
| Parking inside        | 2            |
| Parking outside       | 1            |
| Earthquake risk class | Unclassified |

# **Amenities**

Not furnished Private heating Suitable for office

#### Location



### **Photos**