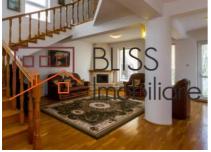

# **Description**

Villa located in Iancu Nicolae - Pipera area.

The structure of the villa is made of concrete, brick masonry 50cm, solid oak parquet.

In the basement: wine cellar, bedroom, bathroom, cellar

Ground floor: living room with fireplace, dining room, office, bedroom, bathroom, kitchen (24sqm), terrace

Floor: living room, 3 bedrooms, 3 dressings, 2 bathrooms, sauna, 2 balconies, terrace.

Utilities: gas, water, sewerage, central heating. cable TV, internet.