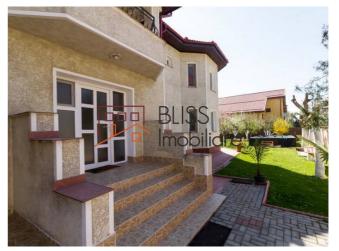

# **Description**

Villa located in Iancu Nicolae - Pipera area.

The structure of the villa is made of concrete, brick masonry 50cm, solid oak parquet.

In the basement: wine cellar, bedroom, bathroom, cellar

Ground floor: living room with fireplace, dining room, office, bedroom, bathroom, kitchen (24sqm), terrace

Floor: living room, 3 bedrooms, 3 dressings, 2 bathrooms, sauna, 2 balconies, terrace.

Utilities: gas, water, sewerage, central heating. cable TV, internet.

Facilities: Pool, sauna, close to public transport, 3 parking places

Exclusive land area: 840 sqm.

The house was completed in 2004. It's unfurnished.

In the vicinity: Mark Twain, Mega Image, Carrefour, Jolieville, Baneasa Shopping City.