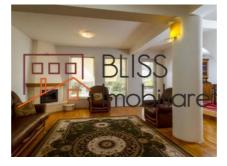

Ground floor: living room with fireplace, dining room, office, bedroom, bathroom, kitchen (24sqm), terrace

Floor: living room, 3 bedrooms, 3 dressings, 2 bathrooms, sauna, 2 balconies, terrace.

Utilities: gas, water, sewerage, central heating. cable TV, internet.