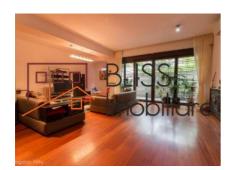

## **Description**

Superb, spacious apartment, 4 rooms, 2 bathrooms, spacious terrace.

The apartment is 190 sqm built, it has an underground parking place and a storage space about 9 sqm.

The building is located in the Floreasca area.

| Property details                    |                  |
|-------------------------------------|------------------|
| Rooms no.                           | 4                |
| Useable surface                     | 160m²            |
| Constructed surface                 | 190m²            |
| Apartment type                      | Apartment        |
| Type of rooms                       | Independent      |
| Type of comfort                     | Comfort 1        |
| Bedrooms no.                        | 3                |
| Kitchens no.                        | 1                |
| Bathrooms no.                       | 3                |
| Building type                       | Block            |
| Year built                          | 2004             |
| Config                              | 1S+P+5           |
| Floor                               | High Groundfloor |
| Balconies no.                       | 1                |
| State                               | Finished         |
| Elevator                            | Yes              |
| Parking inside                      | 1                |
| Average cost of utilities per month | 110.00 EUR       |