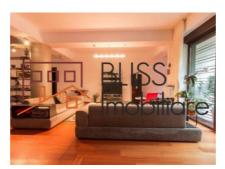

## **Description**

Superb, spacious apartment, 4 rooms, 2 bathrooms, spacious terrace.

The apartment is 190 sqm built, it has an underground parking place and a storage space about 9 sqm.

The building is located in the Floreasca area.

| Property details                    |                  |
|-------------------------------------|------------------|
| Rooms no.                           | 4                |
| Useable surface                     | 160m²            |
| Constructed surface                 | 190m²            |
| Apartment type                      | Apartment        |
| Type of rooms                       | Independent      |
| Type of comfort                     | Comfort 1        |
| Bedrooms no.                        | 3                |
| Kitchens no.                        | 1                |
| Bathrooms no.                       | 3                |
| Building type                       | Block            |
| Year built                          | 2004             |
| Config                              | 1S+P+5           |
| Floor                               | High Groundfloor |
| Balconies no.                       | 1                |
| State                               | Finished         |
| Elevator                            | Yes              |
| Parking inside                      | 1                |
| Average cost of utilities per month | 110.00 EUR       |