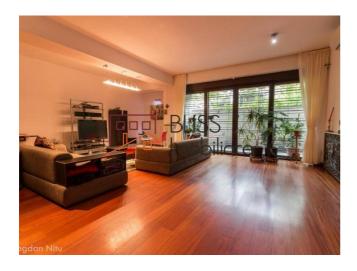

## **Description**

Superb, spacious apartment, 4 rooms, 2 bathrooms, spacious terrace.

The apartment is 190 sqm built, it has an underground parking place and a storage space about 9 sqm.

The building is located in the Floreasca area.

| Property details                    |                  |
|-------------------------------------|------------------|
| Rooms no.                           | 4                |
| Useable surface                     | 160m²            |
| Constructed surface                 | 190m²            |
| Apartment type                      | Apartment        |
| Type of rooms                       | Independent      |
| Type of comfort                     | Comfort 1        |
| Bedrooms no.                        | 3                |
| Kitchens no.                        | 1                |
| Bathrooms no.                       | 3                |
| Building type                       | Block            |
| Year built                          | 2004             |
| Config                              | 1S+P+5           |
| Floor                               | High Groundfloor |
| Balconies no.                       | 1                |
| State                               | Finished         |
| Elevator                            | Yes              |
| Parking inside                      | 1                |
| Average cost of utilities per month | 110.00 EUR       |