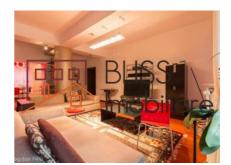

## **Description**

Superb, spacious apartment, 4 rooms, 2 bathrooms, spacious terrace.

The apartment is 190 sqm built, it has an underground parking place and a storage space about 9 sqm.

The building is located in the Floreasca area.

| Property details                    |                  |
|-------------------------------------|------------------|
| Rooms no.                           | 4                |
| Useable surface                     | 160m²            |
| Constructed surface                 | 190m²            |
| Apartment type                      | Apartment        |
| Type of rooms                       | Independent      |
| Type of comfort                     | Comfort 1        |
| Bedrooms no.                        | 3                |
| Kitchens no.                        | 1                |
| Bathrooms no.                       | 3                |
| Building type                       | Block            |
| Year built                          | 2004             |
| Config                              | 1S+P+5           |
| Floor                               | High Groundfloor |
| Balconies no.                       | 1                |
| State                               | Finished         |
| Elevator                            | Yes              |
| Parking inside                      | 1                |
| Average cost of utilities per month | 110.00 EUR       |