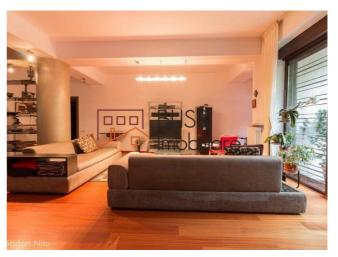

## **Description**

Superb, spacious apartment, 4 rooms, 2 bathrooms, spacious terrace.

The apartment is 190 sqm built, it has an underground parking place and a storage space about 9 sqm.

The building is located in the Floreasca area.

| Property details                    |                  |
|-------------------------------------|------------------|
| Rooms no.                           | 4                |
| Useable surface                     | 160m²            |
| Constructed surface                 | 190m²            |
| Apartment type                      | Apartment        |
| Type of rooms                       | Independent      |
| Type of comfort                     | Comfort 1        |
| Bedrooms no.                        | 3                |
| Kitchens no.                        | 1                |
| Bathrooms no.                       | 3                |
| Building type                       | Block            |
| Year built                          | 2004             |
| Config                              | 1S+P+5           |
| Floor                               | High Groundfloor |
| Balconies no.                       | 1                |
| State                               | Finished         |
| Elevator                            | Yes              |
| Parking inside                      | 1                |
| Average cost of utilities per month | 110.00 EUR       |