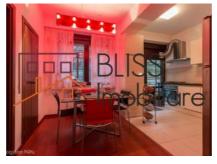

## **Description**

Superb, spacious apartment, 4 rooms, 2 bathrooms, spacious terrace.

The apartment is 190 sqm built, it has an underground parking place and a storage space about 9 sqm.

The building is located in the Floreasca area.

| Property details                    |                  |
|-------------------------------------|------------------|
| Rooms no.                           | 4                |
| Useable surface                     | 160m²            |
| Constructed surface                 | 190m²            |
| Apartment type                      | Apartment        |
| Type of rooms                       | Independent      |
| Type of comfort                     | Comfort 1        |
| Bedrooms no.                        | 3                |
| Kitchens no.                        | 1                |
| Bathrooms no.                       | 3                |
| Building type                       | Block            |
| Year built                          | 2004             |
| Config                              | 1S+P+5           |
| Floor                               | High Groundfloor |
| Balconies no.                       | 1                |
| State                               | Finished         |
| Elevator                            | Yes              |
| Parking inside                      | 1                |
| Average cost of utilities per month | 110.00 EUR       |