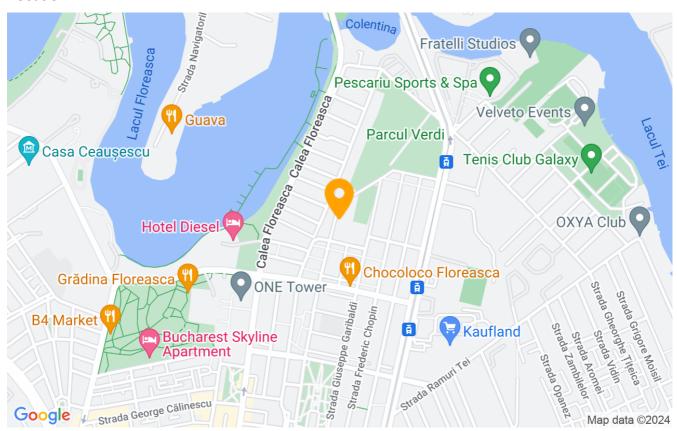

| 3                |
| Kitchens no.                        | 1                |
| Bathrooms no.                       | 3                |
| Building type                       | Block            |
| Year built                          | 2004             |
| Config                              | 1S+P+5           |
| Floor                               | High Groundfloor |
| Balconies no.                       | 1                |
| State                               | Finished         |
| Elevator                            | Yes              |
| Parking inside                      | 1                |
| Average cost of utilities per month | 110.00 EUR       |

## **Amenities**

Equipped kitchen

> Dishwasher

Furnished (Willing to take out )

Building heating

### Location



## **Photos**