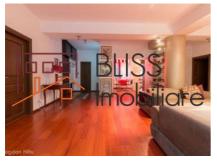

## **Description**

Superb, spacious apartment, 4 rooms, 2 bathrooms, spacious terrace.

The apartment is 190 sqm built, it has an underground parking place and a storage space about 9 sqm.

The building is located in the Floreasca area.

| Property details                    |                  |
|-------------------------------------|------------------|
| Rooms no.                           | 4                |
| Useable surface                     | 160m²            |
| Constructed surface                 | 190m²            |
| Apartment type                      | Apartment        |
| Type of rooms                       | Independent      |
| Type of comfort                     | Comfort 1        |
| Bedrooms no.                        | 3                |
| Kitchens no.                        | 1                |
| Bathrooms no.                       | 3                |
| Building type                       | Block            |
| Year built                          | 2004             |
| Config                              | 1S+P+5           |
| Floor                               | High Groundfloor |
| Balconies no.                       | 1                |
| State                               | Finished         |
| Elevator                            | Yes              |
| Parking inside                      | 1                |
| Average cost of utilities per month | 110.00 EUR       |