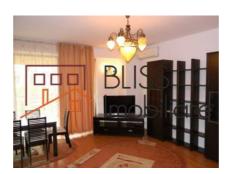

# **Description**

| Property details                    |             |
|-------------------------------------|-------------|
| Rooms no.                           | 3           |
| Useable surface                     | 110m²       |
| Constructed surface                 | 122m²       |
| Apartment type                      | Apartment   |
| Type of rooms                       | Independent |
| Type of comfort                     | Comfort 1   |
| Bedrooms no.                        | 2           |
| Kitchens no.                        | 1           |
| Bathrooms no.                       | 2           |
| Building type                       | Block       |
| Year built                          | 2008        |
| Config                              | 1S+P+11     |
| Floor                               | 3           |
| Balconies no.                       | 1           |
| State                               | Finished    |
| Elevator                            | Yes         |
| Parking outside                     | 1           |
| Average cost of utilities per month | 150.00 EUR  |

## **Amenities**

Equipped kitchen Machine Machi

Building heating