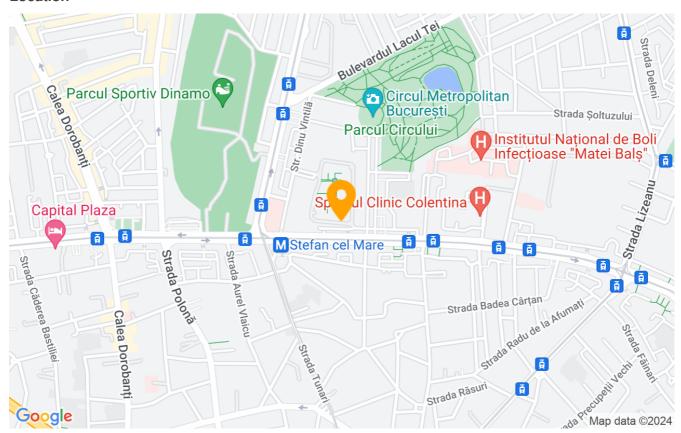

Independent |
| Type of comfort                     | Comfort 1   |
| Bedrooms no.                        | 2           |
| Kitchens no.                        | 1           |
| Bathrooms no.                       | 2           |
| Building type                       | Block       |
| Year built                          | 2008        |
| Config                              | 1S+P+11     |
| Floor                               | 3           |
| Balconies no.                       | 1           |
| State                               | Finished    |
| Elevator                            | Yes         |
| Parking outside                     | 1           |
| Average cost of utilities per month | 150.00 EUR  |

## **Amenities**

Equipped kitchen Machine Machi

Building heating

### Location



### **Photos**