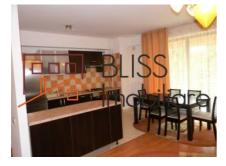

# **Description**

| Property details                    |             |
|-------------------------------------|-------------|
| Rooms no.                           | 3           |
| Useable surface                     | 110m²       |
| Constructed surface                 | 122m²       |
| Apartment type                      | Apartment   |
| Type of rooms                       | Independent |
| Type of comfort                     | Comfort 1   |
| Bedrooms no.                        | 2           |
| Kitchens no.                        | 1           |
| Bathrooms no.                       | 2           |
| Building type                       | Block       |
| Year built                          | 2008        |
| Config                              | 1S+P+11     |
| Floor                               | 3           |
| Balconies no.                       | 1           |
| State                               | Finished    |
| Elevator                            | Yes         |
| Parking outside                     | 1           |
| Average cost of utilities per month | 150.00 EUR  |

## **Amenities**

Equipped kitchen Machine Machi

Building heating