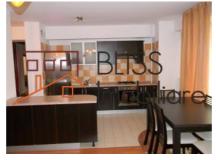

# **Description**

| Property details                    |             |
|-------------------------------------|-------------|
| Rooms no.                           | 3           |
| Useable surface                     | 110m²       |
| Constructed surface                 | 122m²       |
| Apartment type                      | Apartment   |
| Type of rooms                       | Independent |
| Type of comfort                     | Comfort 1   |
| Bedrooms no.                        | 2           |
| Kitchens no.                        | 1           |
| Bathrooms no.                       | 2           |
| Building type                       | Block       |
| Year built                          | 2008        |
| Config                              | 1S+P+11     |
| Floor                               | 3           |
| Balconies no.                       | 1           |
| State                               | Finished    |
| Elevator                            | Yes         |
| Parking outside                     | 1           |
| Average cost of utilities per month | 150.00 EUR  |

## **Amenities**

Equipped kitchen Machine Machi

Building heating