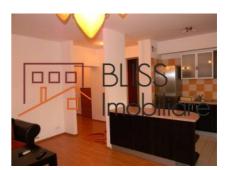

# **Description**

| Property details                    |             |
|-------------------------------------|-------------|
| Rooms no.                           | 3           |
| Useable surface                     | 110m²       |
| Constructed surface                 | 122m²       |
| Apartment type                      | Apartment   |
| Type of rooms                       | Independent |
| Type of comfort                     | Comfort 1   |
| Bedrooms no.                        | 2           |
| Kitchens no.                        | 1           |
| Bathrooms no.                       | 2           |
| Building type                       | Block       |
| Year built                          | 2008        |
| Config                              | 1S+P+11     |
| Floor                               | 3           |
| Balconies no.                       | 1           |
| State                               | Finished    |
| Elevator                            | Yes         |
| Parking outside                     | 1           |
| Average cost of utilities per month | 150.00 EUR  |

## **Amenities**

Equipped kitchen Machine Machi

Building heating