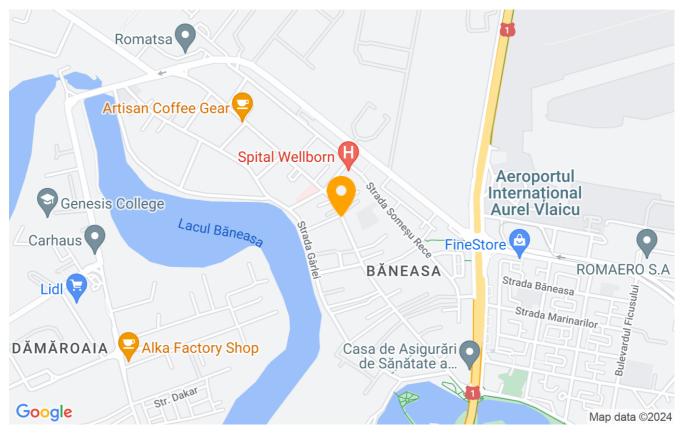

la             |
| Year built                             | 2005              |
| Balconies no.                          | 2                 |
| State                                  | Finished          |
| Total land                             | 500m <sup>2</sup> |
| Courtyard                              | 250m <sup>2</sup> |
| Parking inside                         | 1                 |
| Parking outside                        | 3                 |
| Storage no.                            | 1                 |
| Earthquake risk class                  | Unclassified      |
| Average cost of<br>utilities per month | 160.00 EUR        |

# Amenities

Equipped kitchen

Private heating

🔆 Dishwasher

Suitable for office

Not furnished (Willing to furnish)

🔆 Air conditioning

## Location



### **Photos**



BLISS Imobiliare © 2024