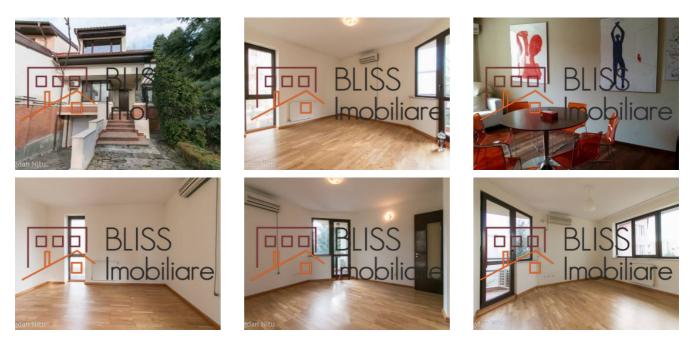

Year built                             | 2005              |
| Balconies no.                          | 2                 |
| State                                  | Finished          |
| Total land                             | 500m <sup>2</sup> |
| Courtyard                              | 250m <sup>2</sup> |
| Parking inside                         | 1                 |
| Parking outside                        | 3                 |
| Storage no.                            | 1                 |
| Earthquake risk class                  | Unclassified      |
| Average cost of<br>utilities per month | 160.00 EUR        |

# Amenities

Equipped kitchen

Private heating

🔆 Dishwasher

Suitable for office

Not furnished (Willing to furnish)

🔆 Air conditioning

## Location



### **Photos**



BLISS Imobiliare © 2024