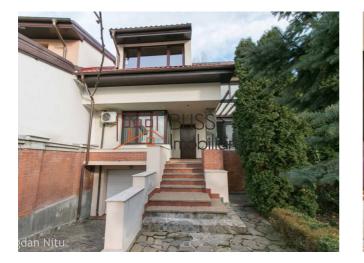

## 5 bedroom villa

♀ Lacul Baneasa, Bucharest

# Description

Villa S + Gf + 2, located in the Baneasa area.

Can be used as a home or office / kindergarten / medical center; is currently used as office / corporate office.

The building in use since 2005, consisting of:

On the outside:

- Total land area = 440 sqm
- Car door / garage door remote control
- Interphone / telephony access, alarm system installed
- Courtyard: lawn / fruit trees / ornamental trees.
- 2-3 parking spaces in the yard + 1 garage space