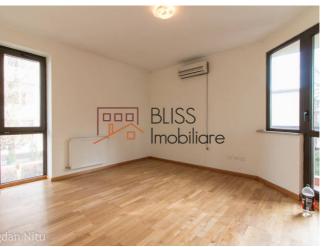

- demisol = 100 sqm with garage, laundry room, kitchen room, bathroom
- ground floor = 105 sqm with living room, office, sanitary group, staircase, greenhouse + terrace 22 sqm
- 1st floor = 95 sqm with 3 rooms, 2 bathrooms, balcony, outside terrace, staircase
- attic = 60 sqm of multifunctional space, balcony, bathroom, staircase

# Amenities

Equipped kitchen

Private heating

🔆 Dishwasher

Suitable for office

Not furnished (Willing to furnish)

🔆 Air conditioning