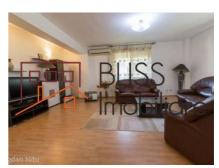

surface       | 90m²         |
| Constructed surface   | 105m²        |
| Apartment type        | Apartment    |
| Type of rooms         | Independent  |
| Type of comfort       | Comfort 1    |
| Bedrooms no.          | 2            |
| Kitchens no.          | 1            |
| Bathrooms no.         | 1            |
| Toilets no.           | 1            |
| Building type         | Block        |
| Year built            | 2007         |
| Config                | P+2          |
| Floor                 | Groundfloor  |
| State                 | Finished     |
| Parking outside       | 1            |
| Earthquake risk class | Unclassified |

## **Amenities**

Equipped kitchen

Furnished

Private heating

**⊞** Su

Suitable for office

☆ Air conditioning

#### Location



### **Photos**