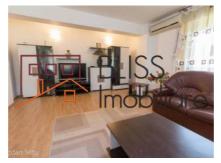

le surface       | 90m²         |
| Constructed surface   | 105m²        |
| Apartment type        | Apartment    |
| Type of rooms         | Independent  |
| Type of comfort       | Comfort 1    |
| Bedrooms no.          | 2            |
| Kitchens no.          | 1            |
| Bathrooms no.         | 1            |
| Toilets no.           | 1            |
| Building type         | Block        |
| Year built            | 2007         |
| Config                | P+2          |
| Floor                 | Groundfloor  |
| State                 | Finished     |
| Parking outside       | 1            |
| Earthquake risk class | Unclassified |

## **Amenities**

Equipped kitchen

Furnished

Private heating

**⊞** Su

Suitable for office

☆ Air conditioning

#### Location



### **Photos**