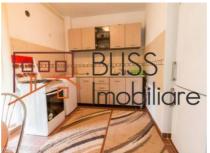

face       | 90m²         |
| Constructed surface   | 105m²        |
| Apartment type        | Apartment    |
| Type of rooms         | Independent  |
| Type of comfort       | Comfort 1    |
| Bedrooms no.          | 2            |
| Kitchens no.          | 1            |
| Bathrooms no.         | 1            |
| Toilets no.           | 1            |
| Building type         | Block        |
| Year built            | 2007         |
| Config                | P+2          |
| Floor                 | Groundfloor  |
| State                 | Finished     |
| Parking outside       | 1            |
| Earthquake risk class | Unclassified |

## **Amenities**

Equipped kitchen

Furnished

Private heating

**⊞** Su

Suitable for office

☆ Air conditioning

#### Location



### **Photos**