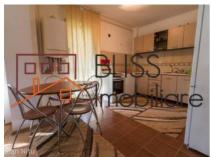

urface       | 90m²         |
| Constructed surface   | 105m²        |
| Apartment type        | Apartment    |
| Type of rooms         | Independent  |
| Type of comfort       | Comfort 1    |
| Bedrooms no.          | 2            |
| Kitchens no.          | 1            |
| Bathrooms no.         | 1            |
| Toilets no.           | 1            |
| Building type         | Block        |
| Year built            | 2007         |
| Config                | P+2          |
| Floor                 | Groundfloor  |
| State                 | Finished     |
| Parking outside       | 1            |
| Earthquake risk class | Unclassified |

## **Amenities**

Equipped kitchen

Furnished

Private heating

**⊞** Su

Suitable for office

☆ Air conditioning

#### Location



### **Photos**