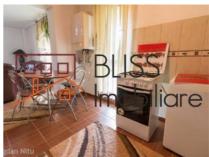

## **Description**

| Property details      |              |
|-----------------------|--------------|
| Rooms no.             | 3            |
| Useable surface       | 90m²         |
| Constructed surface   | 105m²        |
| Apartment type        | Apartment    |
| Type of rooms         | Independent  |
| Type of comfort       | Comfort 1    |
| Bedrooms no.          | 2            |
| Kitchens no.          | 1            |
| Bathrooms no.         | 1            |
| Toilets no.           | 1            |
| Building type         | Block        |
| Year built            | 2007         |
| Config                | P+2          |
| Floor                 | Groundfloor  |
| State                 | Finished     |
| Parking outside       | 1            |
| Earthquake risk class | Unclassified |

## **Amenities**

Equipped kitchen

Furnished

Private heating

**⊞** Su

Suitable for office

☆ Air conditioning