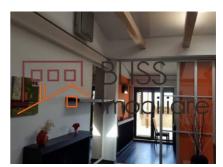

## **Description**

Modern and spacious penthouse located in an intimate, cozy and quiet building, equipped with underground parking (2 parking spaces) and a lift.

Interior designed by architect, 35 sqm terrace. Fully furnished and equipped, with the latest-generation home appliances.

Luxury finishes. Italian furniture. Sofa and living room chairs TOGO. Dormeo antibacterial bed mattress. Jacuzzi with chromotherapy lights.

The terrace offers a great view of Piata Presei.

| Property details      |                     |
|-----------------------|---------------------|
| Rooms no.             | 3                   |
| Useable surface       | 135m²               |
| Apartment type        | Penthouse apartment |
| Type of rooms         | Independent         |
| Type of comfort       | Comfort 1           |
| Bedrooms no.          | 2                   |
| Kitchens no.          | 1                   |
| Bathrooms no.         | 2                   |
| Building type         | Block               |
| Year built            | 2008                |
| Config                | P+3+M               |
| Floor                 | 3                   |
| Balconies no.         | 1                   |
| State                 | Finished            |
| Elevator              | Yes                 |
| Parking inside        | 2                   |
| Earthquake risk class | Unclassified        |