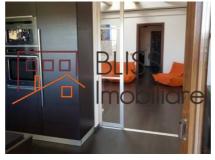

## **Description**

Modern and spacious penthouse located in an intimate, cozy and quiet building, equipped with underground parking (2 parking spaces) and a lift.

Interior designed by architect, 35 sqm terrace. Fully furnished and equipped, with the latest-generation home appliances.

Luxury finishes. Italian furniture. Sofa and living room chairs TOGO. Dormeo antibacterial bed mattress. Jacuzzi with chromotherapy lights.

The terrace offers a great view of Piata Presei.

| Property details      |                     |
|-----------------------|---------------------|
| Rooms no.             | 3                   |
| Useable surface       | 135m²               |
| Apartment type        | Penthouse apartment |
| Type of rooms         | Independent         |
| Type of comfort       | Comfort 1           |
| Bedrooms no.          | 2                   |
| Kitchens no.          | 1                   |
| Bathrooms no.         | 2                   |
| Building type         | Block               |
| Year built            | 2008                |
| Config                | P+3+M               |
| Floor                 | 3                   |
| Balconies no.         | 1                   |
| State                 | Finished            |
| Elevator              | Yes                 |
| Parking inside        | 2                   |
| Earthquake risk class | Unclassified        |