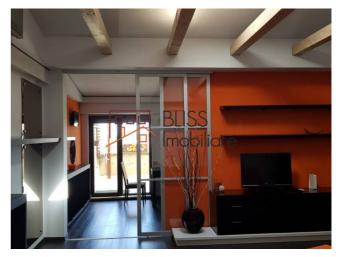

## **Description**

Modern and spacious penthouse located in an intimate, cozy and quiet building, equipped with underground parking (2 parking spaces) and a lift.

Interior designed by architect, 35 sqm terrace. Fully furnished and equipped, with the latest-generation home appliances.

Luxury finishes. Italian furniture. Sofa and living room chairs TOGO. Dormeo antibacterial bed mattress. Jacuzzi with chromotherapy lights.

The terrace offers a great view of Piata Presei.

| Property details      |                     |
|-----------------------|---------------------|
| Rooms no.             | 3                   |
| Useable surface       | 135m²               |
| Apartment type        | Penthouse apartment |
| Type of rooms         | Independent         |
| Type of comfort       | Comfort 1           |
| Bedrooms no.          | 2                   |
| Kitchens no.          | 1                   |
| Bathrooms no.         | 2                   |
| Building type         | Block               |
| Year built            | 2008                |
| Config                | P+3+M               |
| Floor                 | 3                   |
| Balconies no.         | 1                   |
| State                 | Finished            |
| Elevator              | Yes                 |
| Parking inside        | 2                   |
| Earthquake risk class | Unclassified        |