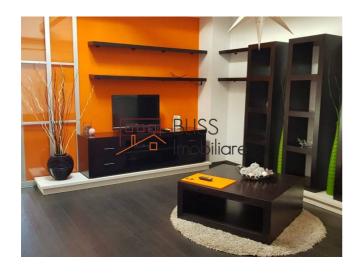

## **Description**

Modern and spacious penthouse located in an intimate, cozy and quiet building, equipped with underground parking (2 parking spaces) and a lift.

Interior designed by architect, 35 sqm terrace. Fully furnished and equipped, with the latest-generation home appliances.

Luxury finishes. Italian furniture. Sofa and living room chairs TOGO. Dormeo antibacterial bed mattress. Jacuzzi with chromotherapy lights.

The terrace offers a great view of Piata Presei.

| Property details      |                     |
|-----------------------|---------------------|
| Rooms no.             | 3                   |
| Useable surface       | 135m²               |
| Apartment type        | Penthouse apartment |
| Type of rooms         | Independent         |
| Type of comfort       | Comfort 1           |
| Bedrooms no.          | 2                   |
| Kitchens no.          | 1                   |
| Bathrooms no.         | 2                   |
| Building type         | Block               |
| Year built            | 2008                |
| Config                | P+3+M               |
| Floor                 | 3                   |
| Balconies no.         | 1                   |
| State                 | Finished            |
| Elevator              | Yes                 |
| Parking inside        | 2                   |
| Earthquake risk class | Unclassified        |