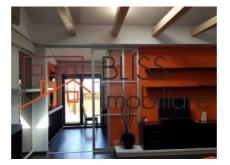

## **Description**

Modern and spacious penthouse located in an intimate, cozy and quiet building, equipped with underground parking (2 parking spaces) and a lift.

Interior designed by architect, 35 sqm terrace. Fully furnished and equipped, with the latest-generation home appliances.

Luxury finishes. Italian furniture. Sofa and living room chairs TOGO. Dormeo antibacterial bed mattress. Jacuzzi with chromotherapy lights.

The terrace offers a great view of Piata Presei.

| Property details      |                     |
|-----------------------|---------------------|
| Rooms no.             | 3                   |
| Useable surface       | 135m²               |
| Apartment type        | Penthouse apartment |
| Type of rooms         | Independent         |
| Type of comfort       | Comfort 1           |
| Bedrooms no.          | 2                   |
| Kitchens no.          | 1                   |
| Bathrooms no.         | 2                   |
| Building type         | Block               |
| Year built            | 2008                |
| Config                | P+3+M               |
| Floor                 | 3                   |
| Balconies no.         | 1                   |
| State                 | Finished            |
| Elevator              | Yes                 |
| Parking inside        | 2                   |
| Earthquake risk class | Unclassified        |