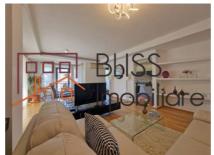

# Near Piata Floreasca, Dorobanti / Beller square area

The usable area is 140 square meters is divided into a bright and large living room, a fully equipped enclosed kitchen, a separate storage area with washing machine and dryer, a master bedroom with private bathroom, a separate bedroom / study and a second bathroom.