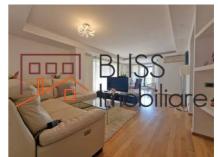

# Near Piata Floreasca, Dorobanti / Beller square area

The usable area is 140 square meters is divided into a bright and large living room, a fully equipped enclosed kitchen, a separate storage area with washing machine and dryer, a master bedroom with private bathroom, a separate bedroom / study and a second bathroom.

The apartment has many cabinets and shelves offering a lot of storage space.

The property is located on the 2nd floor and is fully furnished and modern, with a beautiful west-facing terrace overlooking a magnificent sunset. You will find a second balcony on the side of the building.