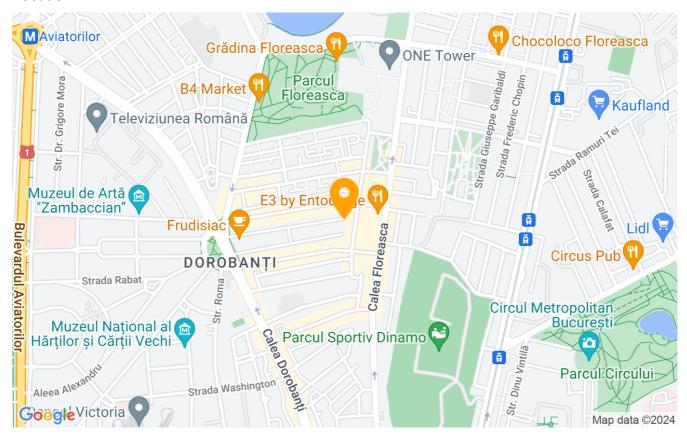

This modern boutique building (GF + 3F) with elevator has a total of 4 apartments, one on each level.

In the underground you will find the 4 parking spaces, one for each apartment.

What makes this such a great opportunity is the location where you find this property, namely the popular area Piata Floreasca with many shops, restaurants, the park 5 minutes away walk, many terraces and the vibrant and dynamic neighborhood invites you to many walks pleasant.

## Location