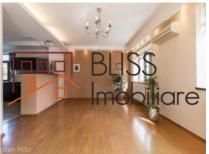

#### **Description**

Spacious and bright villa with 6 rooms, of which 4 bedrooms, plus 3 bathrooms and a kitchen, located in the Pipera-Bucharest area.

# Partially furnished villa located near the American School

The rooms of the villa are arranged on the ground floor and first floor, with an open-space kitchen, modern and fully equipped and equipped.