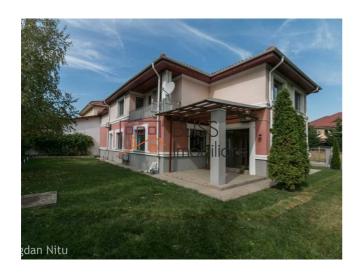

#### **Description**

Spacious and bright villa with 6 rooms, of which 4 bedrooms, plus 3 bathrooms and a kitchen, located in the Pipera-Bucharest area.

# Partially furnished villa located near the American School

The rooms of the villa are arranged on the ground floor and first floor, with an open-space kitchen, modern and fully equipped and equipped.