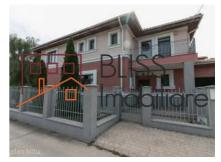

# Villa with fully furnished open space kitchen

Pipera Nord, Bucharest / Ilfov

Web Reference #28326

https://blissimobiliare.ro/en/house-4-bedrooms-for-rent-iancu-nicolae-pipera-bucharest-ilfov-28326

#### **Description**

Spacious and bright villa with 6 rooms, of which 4 bedrooms, plus 3 bathrooms and a kitchen, located in the Pipera-Bucharest area.

| Property details      |              |
|-----------------------|--------------|
| Rooms no.             | 6            |
| Useable surface       | 225m²        |
| Bedrooms no.          | 4            |
| Kitchens no.          | 1            |
| Bathrooms no.         | 3            |
| Building type         | House        |
| Year built            | 2007         |
| Balconies no.         | 3            |
| State                 | Finished     |
| Total land            | 600m²        |
| Print                 | 145m²        |
| Courtyard             | 455m²        |
| Parking inside        | 1            |
| Parking outside       | 1            |
| Earthquake risk class | Unclassified |