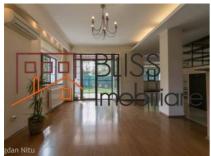

#### **Description**

Spacious and bright villa with 6 rooms, of which 4 bedrooms, plus 3 bathrooms and a kitchen, located in the Pipera-Bucharest area.

# Partially furnished villa located near the American School

The rooms of the villa are arranged on the ground floor and first floor, with an open-space kitchen, modern and fully equipped and equipped.

The apartment has high speed WI FI, alarm system and intercom, as well as access to the private street through a gate with remote control.

The villa is partially furnished at the moment but can be furnished on request.