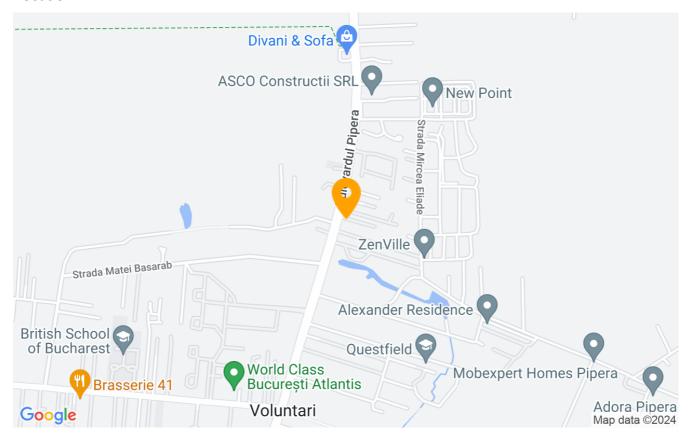

ls      |              |
|-----------------------|--------------|
| Rooms no.             | 6            |
| Useable surface       | 225m²        |
| Bedrooms no.          | 4            |
| Kitchens no.          | 1            |
| Bathrooms no.         | 3            |
| Building type         | House        |
| Year built            | 2007         |
| Balconies no.         | 3            |
| State                 | Finished     |
| Total land            | 600m²        |
| Print                 | 145m²        |
| Courtyard             | 455m²        |
| Parking inside        | 1            |
| Parking outside       | 1            |
| Earthquake risk class | Unclassified |

## **Amenities**

Equipped kitchen

Private heating

> Dishwasher

Not furnished (Willing to furnish)

#### Location



## **Photos**