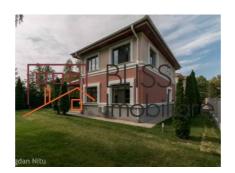

# Villa with fully furnished open space kitchen

Pipera Nord, Bucharest / Ilfov

Web Reference #28326

https://blissimobiliare.ro/en/house-4-bedrooms-for-rent-iancu-nicolae-pipera-bucharest-ilfov-28326

#### **Description**

Spacious and bright villa with 6 rooms, of which 4 bedrooms, plus 3 bathrooms and a kitchen, located in the Pipera-Bucharest area.

| Property details      |              |
|-----------------------|--------------|
| Rooms no.             | 6            |
| Useable surface       | 225m²        |
| Bedrooms no.          | 4            |
| Kitchens no.          | 1            |
| Bathrooms no.         | 3            |
| Building type         | House        |
| Year built            | 2007         |
| Balconies no.         | 3            |
| State                 | Finished     |
| Total land            | 600m²        |
| Print                 | 145m²        |
| Courtyard             | 455m²        |
| Parking inside        | 1            |
| Parking outside       | 1            |
| Earthquake risk class | Unclassified |