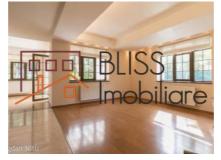

#### **Description**

Spacious and bright villa with 6 rooms, of which 4 bedrooms, plus 3 bathrooms and a kitchen, located in the Pipera-Bucharest area.

# Partially furnished villa located near the American School

The rooms of the villa are arranged on the ground floor and first floor, with an open-space kitchen, modern and fully equipped and equipped.

The apartment has high speed WI FI, alarm system and intercom, as well as access to the private street through a gate with remote control.

The villa is partially furnished at the moment but can be furnished on request.