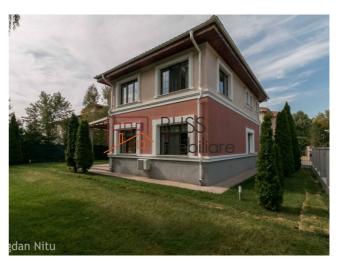

#### **Description**

Spacious and bright villa with 6 rooms, of which 4 bedrooms, plus 3 bathrooms and a kitchen, located in the Pipera-Bucharest area.

# Partially furnished villa located near the American School

The rooms of the villa are arranged on the ground floor and first floor, with an open-space kitchen, modern and fully equipped and equipped.