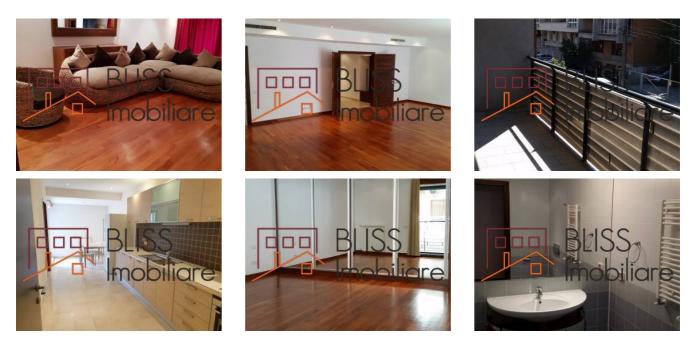

### Description

Modernly furnished and equipped apartment with 2 bedrooms, fully furnished and equipped closed kitchen, living and dining room, 3 bathrooms and 2 spacious terraces (35sqm) with access from all rooms.

#### **Photos**

BLISS Imobiliare © 2024