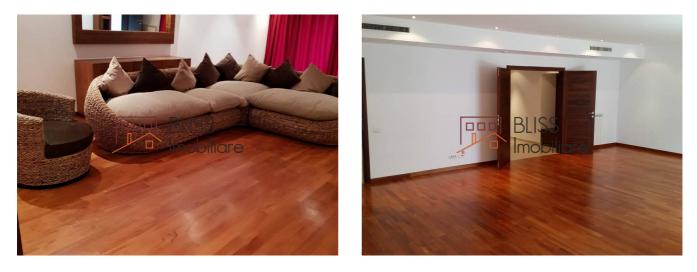

### Description

Modernly furnished and equipped apartment with 2 bedrooms, fully furnished and equipped closed kitchen, living and dining room, 3 bathrooms and 2 spacious terraces (35sqm) with access from all rooms.

# Close to international schools, supermarkets, bars and restaurants

With a built area of 200sqm, of which 165sqm usable, located on the 1st floor of a building with 1S + GF + 4F configuration.

With 1 underground parking space and a storage room.