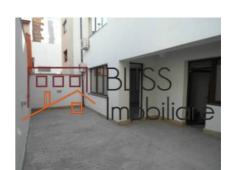

Beautiful backyard / terrace in the back, partially covered, about 40 sqm, with plants, barbeque, illuminated at night.

The layout of the apartment is very versatile, it is suitable both as a home and as offices, showrooms, medical / notary offices, beauty salons, productive spaces, etc.