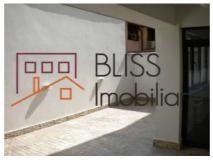

Beautiful backyard / terrace in the back, partially covered, about 40 sqm, with plants, barbeque, illuminated at night.

The layout of the apartment is very versatile, it is suitable both as a home and as offices, showrooms, medical / notary offices, beauty salons, productive spaces, etc.