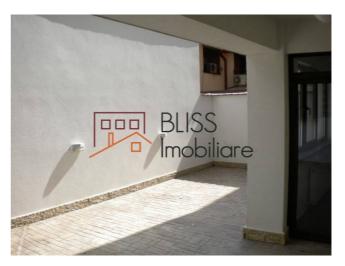

Beautiful backyard / terrace in the back, partially covered, about 40 sqm, with plants, barbeque, illuminated at night.

The layout of the apartment is very versatile, it is suitable both as a home and as offices, showrooms, medical / notary offices, beauty salons, productive spaces, etc.