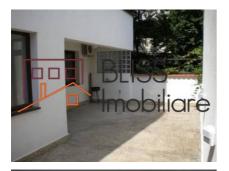

Beautiful backyard / terrace in the back, partially covered, about 40 sqm, with plants, barbeque, illuminated at night.

The layout of the apartment is very versatile, it is suitable both as a home and as offices, showrooms, medical / notary offices, beauty salons, productive spaces, etc.

The apartment has a mixed view, on the N-W front and on the S-E back to a chic and extremely quiet residential area, without streets, with a lot of greenery.

A generous garage in the basement with space for cars and there is also another parking space in front of the building.