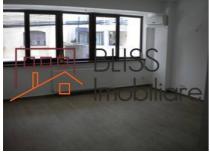

# Near the Stefan cel mare metro station, Victoriei Square, Circus Park

The apartment is on the ground floor and has a usable area of 90 sqm (total area of 147 sqm).

The 28 sqm living room includes a small, open kitchen, kitchenette type of about 3 sqm. It can be optionally separated.