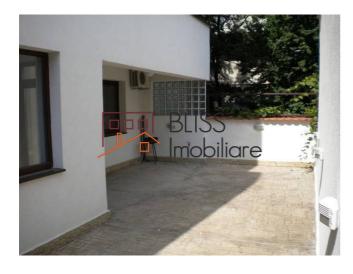

Beautiful backyard / terrace in the back, partially covered, about 40 sqm, with plants, barbeque, illuminated at night.

The layout of the apartment is very versatile, it is suitable both as a home and as offices, showrooms, medical / notary offices, beauty salons, productive spaces, etc.

The apartment has a mixed view, on the N-W front and on the S-E back to a chic and extremely quiet residential area, without streets, with a lot of greenery.

A generous garage in the basement with space for cars and there is also another parking space in front of the building.