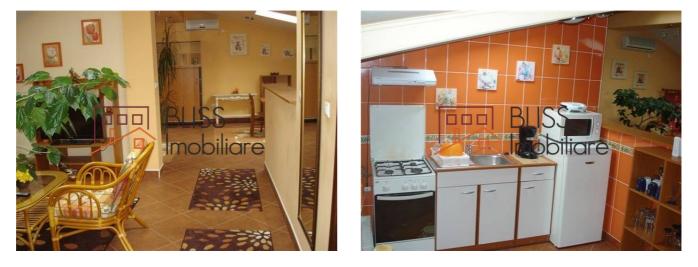

## Description

| Property details      |                  |
|-----------------------|------------------|
| Rooms no.             | 1                |
| Useable surface       | 65m²             |
| Constructed surface   | 75m²             |
| Apartment type        | Studio apartment |
| Type of rooms         | Open space       |
| Type of comfort       | Comfort 1        |
| Bedrooms no.          | 1                |
| Kitchens no.          | 1                |
| Bathrooms no.         | 1                |
| Building type         | Block            |
| Year built            | 2006             |
| Config                | P+4+M            |
| Floor                 | Livable Attic    |
| State                 | Finished         |
| Elevator              | Yes              |
| Earthquake risk class | Unclassified     |

### Amenities

Equipped kitchen

Furnished

Building heating

🔆 Air conditioning