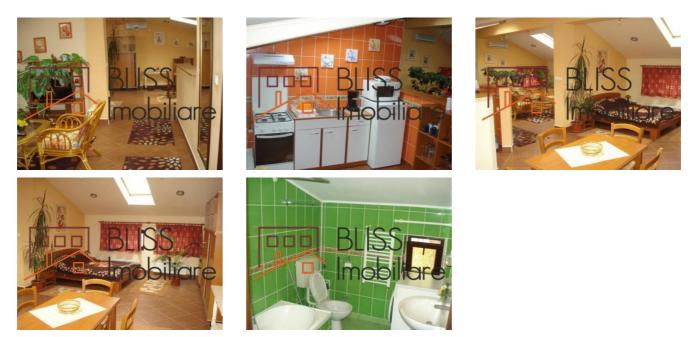

## Description

| Property details      |                  |
|-----------------------|------------------|
| Rooms no.             | 1                |
| Useable surface       | 65m²             |
| Constructed surface   | 75m²             |
| Apartment type        | Studio apartment |
| Type of rooms         | Open space       |
| Type of comfort       | Comfort 1        |
| Bedrooms no.          | 1                |
| Kitchens no.          | 1                |
| Bathrooms no.         | 1                |
| Building type         | Block            |
| Year built            | 2006             |
| Config                | P+4+M            |
| Floor                 | Livable Attic    |
| State                 | Finished         |
| Elevator              | Yes              |
| Earthquake risk class | Unclassified     |

### Amenities

Equipped kitchen

Furnished

Building heating

🔆 Air conditioning