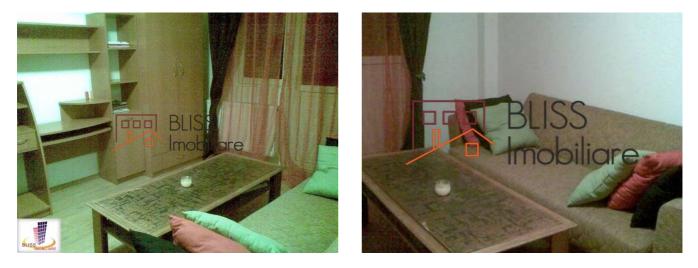

# 1 bedroom apartment

• Dorobanti (Piata), Bucharest

Web Reference #2842

https://blissimobiliare.ro/en/apartment-1-bedroom-for-rent-dorobanti-primaverii-kiseleff-aviatorilor-bucharest-2842

# Description

| Property details    |                  |
|---------------------|------------------|
| Rooms no.           | 2                |
| Constructed surface | 50m <sup>2</sup> |
| Apartment type      | Apartment        |
| Type of rooms       | Independent      |
| Type of comfort     | Comfort 2        |
| Bedrooms no.        | 1                |
| Kitchens no.        | 1                |
| Bathrooms no.       | 1                |
| Building type       | Block            |
| Year built          | 1968             |
| Config              | P+10             |
| Floor               | 4                |
| State               | Finished         |
| Elevator            | Yes              |