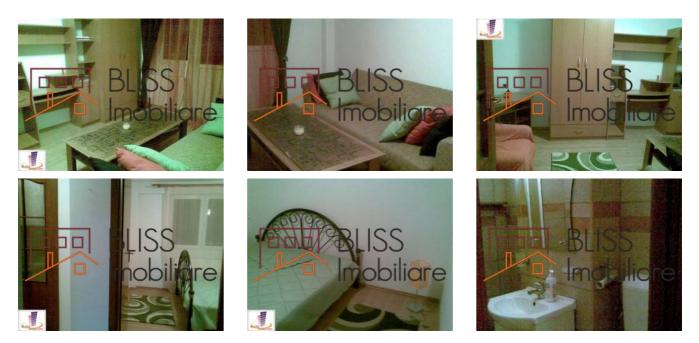

# 1 bedroom apartment

• Dorobanti (Piata), Bucharest

Web Reference #2842

https://blissimobiliare.ro/en/apartment-1-bedroom-for-rent-dorobanti-primaverii-kiseleff-aviatorilor-bucharest-2842

# Description

| Property details    |                  |
|---------------------|------------------|
| Rooms no.           | 2                |
| Constructed surface | 50m <sup>2</sup> |
| Apartment type      | Apartment        |
| Type of rooms       | Independent      |
| Type of comfort     | Comfort 2        |
| Bedrooms no.        | 1                |
| Kitchens no.        | 1                |
| Bathrooms no.       | 1                |
| Building type       | Block            |
| Year built          | 1968             |
| Config              | P+10             |
| Floor               | 4                |
| State               | Finished         |
| Elevator            | Yes              |