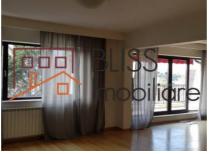

## **Description**

Exceptional spacious and exclusive duplex penthouse in one of the most exclusive areas of Bucharest: Kiseleff-Aviatiorilor.

Benefit of large 80 m2 living room, 5 bedrooms, 5 bathrooms, luxury kitchen, laundry room on the floor, 3 parking places and a large storage underground storage space.

From the in total 100 m2 terraces you will enjoy a quiet and private outside areas with great views over the villa areas of Kiseleff and Aviatorilor.

| Property details    |                     |
|---------------------|---------------------|
| Rooms no.           | 7                   |
| Useable surface     | 350m²               |
| Constructed surface | 500m²               |
| Apartment type      | Penthouse apartment |
| Type of rooms       | Independent         |
| Type of comfort     | Deluxe              |
| Bedrooms no.        | 5                   |
| Kitchens no.        | 1                   |
| Bathrooms no.       | 5                   |
| Building type       | Block               |
| Year built          | 2011                |
| Config              | 1S+P+5              |
| Floor               | 5                   |
| Balconies no.       | 2                   |
| State               | Finished            |
| Elevator            | Yes                 |
| Parking inside      | 3                   |
| Storage no.         | 1                   |