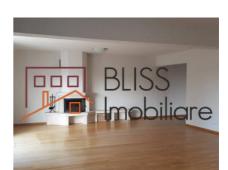

## **Description**

Exceptional spacious and exclusive duplex penthouse in one of the most exclusive areas of Bucharest: Kiseleff-Aviatiorilor.

Benefit of large 80 m2 living room, 5 bedrooms, 5 bathrooms, luxury kitchen, laundry room on the floor, 3 parking places and a large storage underground storage space.

From the in total 100 m2 terraces you will enjoy a quiet and private outside areas with great views over the villa areas of Kiseleff and Aviatorilor.

| Property details    |                     |
|---------------------|---------------------|
| Rooms no.           | 7                   |
| Useable surface     | 350m²               |
| Constructed surface | 500m²               |
| Apartment type      | Penthouse apartment |
| Type of rooms       | Independent         |
| Type of comfort     | Deluxe              |
| Bedrooms no.        | 5                   |
| Kitchens no.        | 1                   |
| Bathrooms no.       | 5                   |
| Building type       | Block               |
| Year built          | 2011                |
| Config              | 1S+P+5              |
| Floor               | 5                   |
| Balconies no.       | 2                   |
| State               | Finished            |
| Elevator            | Yes                 |
| Parking inside      | 3                   |
| Storage no.         | 1                   |