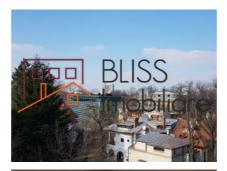

From the in total 100 m2 terraces you will enjoy a quiet and private outside areas with great views over the villa areas of Kiseleff and Aviatorilor.

| Property details    |                     |
|---------------------|---------------------|
| Rooms no.           | 7                   |
| Useable surface     | 350m²               |
| Constructed surface | 500m²               |
| Apartment type      | Penthouse apartment |
| Type of rooms       | Independent         |
| Type of comfort     | Deluxe              |
| Bedrooms no.        | 5                   |
| Kitchens no.        | 1                   |
| Bathrooms no.       | 5                   |
| Building type       | Block               |
| Year built          | 2011                |
| Config              | 1S+P+5              |
| Floor               | 5                   |
| Balconies no.       | 2                   |
| State               | Finished            |
| Elevator            | Yes                 |
| Parking inside      | 3                   |
| Storage no.         | 1                   |