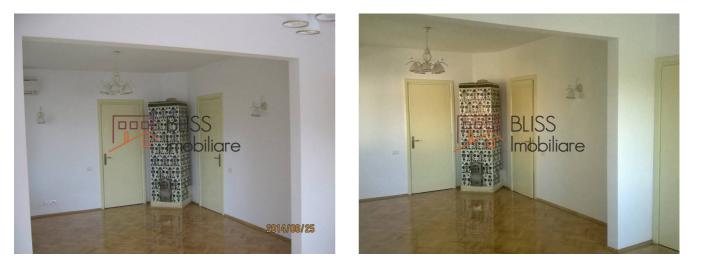

## Description

| Property details    |                   |
|---------------------|-------------------|
| Rooms no.           | 3                 |
| Useable surface     | 93m²              |
| Constructed surface | 100m <sup>2</sup> |
| Apartment type      | Apartment         |
| Type of rooms       | Independent       |
| Type of comfort     | Comfort 1         |
| Bedrooms no.        | 2                 |
| Kitchens no.        | 1                 |
| Bathrooms no.       | 1                 |
| Building type       | House             |
| Year built          | 1965              |
| Config              | 1S+DS+HP+2        |
| Floor               | 2                 |
| Balconies no.       | 3                 |
| State               | Finished          |
| Parking outside     | 2                 |

## Amenities

Equipped kitchen

nen

Not furnished

Private heating

Suitable for office

Location

**Photos** 