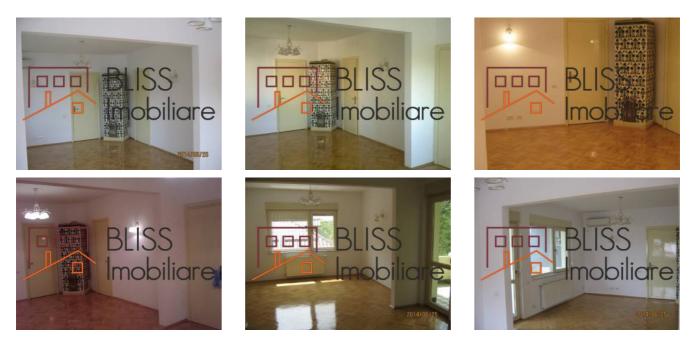

## Description

| Property details    |                   |
|---------------------|-------------------|
| Rooms no.           | 3                 |
| Useable surface     | 93m²              |
| Constructed surface | 100m <sup>2</sup> |
| Apartment type      | Apartment         |
| Type of rooms       | Independent       |
| Type of comfort     | Comfort 1         |
| Bedrooms no.        | 2                 |
| Kitchens no.        | 1                 |
| Bathrooms no.       | 1                 |
| Building type       | House             |
| Year built          | 1965              |
| Config              | 1S+DS+HP+2        |
| Floor               | 2                 |
| Balconies no.       | 3                 |
| State               | Finished          |
| Parking outside     | 2                 |

## Amenities

Equipped kitchen

nen

Not furnished

Private heating

Suitable for office

Location

**Photos** 