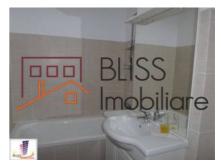

type        | Apartment    |
| Type of rooms         | Independent  |
| Type of comfort       | Comfort 1    |
| Bedrooms no.          | 1            |
| Kitchens no.          | 1            |
| Bathrooms no.         | 2            |
| Toilets no.           | 1            |
| Building type         | Block        |
| Year built            | 2009         |
| Config                | P+13         |
| Floor                 | 13           |
| Balconies no.         | 1            |
| State                 | Finished     |
| Elevator              | Yes          |
| Parking inside        | 1            |
| Earthquake risk class | Unclassified |

## **Amenities**

Equipped kitchen Milling to take out )

Private heating Suitable for office Air conditioning

#### Location



### **Photos**