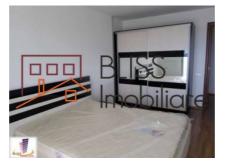

ent type        | Apartment    |
| Type of rooms         | Independent  |
| Type of comfort       | Comfort 1    |
| Bedrooms no.          | 1            |
| Kitchens no.          | 1            |
| Bathrooms no.         | 2            |
| Toilets no.           | 1            |
| Building type         | Block        |
| Year built            | 2009         |
| Config                | P+13         |
| Floor                 | 13           |
| Balconies no.         | 1            |
| State                 | Finished     |
| Elevator              | Yes          |
| Parking inside        | 1            |
| Earthquake risk class | Unclassified |

## **Amenities**

Equipped kitchen Milling to take out )

Private heating Suitable for office Air conditioning

#### Location



### **Photos**