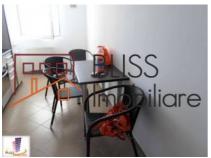

artment type        | Apartment    |
| Type of rooms         | Independent  |
| Type of comfort       | Comfort 1    |
| Bedrooms no.          | 1            |
| Kitchens no.          | 1            |
| Bathrooms no.         | 2            |
| Toilets no.           | 1            |
| Building type         | Block        |
| Year built            | 2009         |
| Config                | P+13         |
| Floor                 | 13           |
| Balconies no.         | 1            |
| State                 | Finished     |
| Elevator              | Yes          |
| Parking inside        | 1            |
| Earthquake risk class | Unclassified |

## **Amenities**

Equipped kitchen Milling to take out )

Private heating Suitable for office Air conditioning

#### Location



### **Photos**