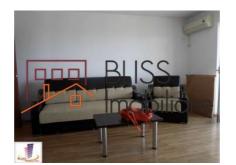

tment type        | Apartment    |
| Type of rooms         | Independent  |
| Type of comfort       | Comfort 1    |
| Bedrooms no.          | 1            |
| Kitchens no.          | 1            |
| Bathrooms no.         | 2            |
| Toilets no.           | 1            |
| Building type         | Block        |
| Year built            | 2009         |
| Config                | P+13         |
| Floor                 | 13           |
| Balconies no.         | 1            |
| State                 | Finished     |
| Elevator              | Yes          |
| Parking inside        | 1            |
| Earthquake risk class | Unclassified |

## **Amenities**

Equipped kitchen Milling to take out )

Private heating Suitable for office Air conditioning

#### Location



### **Photos**