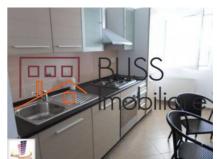

t type        | Apartment    |
| Type of rooms         | Independent  |
| Type of comfort       | Comfort 1    |
| Bedrooms no.          | 1            |
| Kitchens no.          | 1            |
| Bathrooms no.         | 2            |
| Toilets no.           | 1            |
| Building type         | Block        |
| Year built            | 2009         |
| Config                | P+13         |
| Floor                 | 13           |
| Balconies no.         | 1            |
| State                 | Finished     |
| Elevator              | Yes          |
| Parking inside        | 1            |
| Earthquake risk class | Unclassified |

## **Amenities**

Equipped kitchen Milling to take out )

Private heating Suitable for office Air conditioning

#### Location



### **Photos**