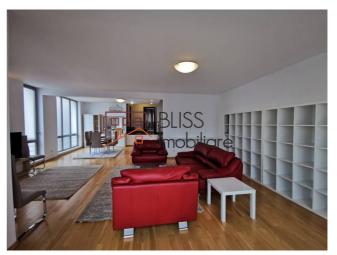

# Modern and spacious 3 bedroom apartment with large terraces

The apartment is located on the second and third floor of the villa. The villa has only two duplex apartments in the full building.

On the first level you get a bright large living room with a balcony, on the split level a separate dining area, the modern white kitchen, a bedroom / office, a bathroom and a technical room. From the bedroom and the kitchen you have access to a balcony at the back of the apartment.

The apartment is spacious and very bright with an usable surface of 180 sqm.

You are only a 5 minutes walk to Piata Dorobanti and Dorobanti Beller. This area is also known as the bohemian area of Bucharest with all the shops and restaurants in the direct vicinity. The metro station Aviatorilor is only 10 minutes walking from here.