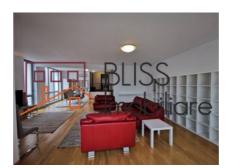

# Modern and spacious 3 bedroom apartment with large terraces

The apartment is located on the second and third floor of the villa. The villa has only two duplex apartments in the full building.

On the first level you get a bright large living room with a balcony, on the split level a separate dining area, the modern white kitchen, a bedroom / office, a bathroom and a technical room. From the bedroom and the kitchen you have access to a balcony at the back of the apartment.

The apartment is spacious and very bright with an usable surface of 180 sqm.

You are only a 5 minutes walk to Piata Dorobanti and Dorobanti Beller. This area is also known as the bohemian area of Bucharest with all the shops and restaurants in the direct vicinity. The metro station Aviatorilor is only 10 minutes walking from here.