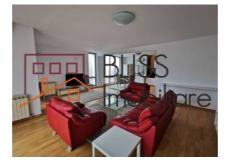

# Modern and spacious 3 bedroom apartment with large terraces

The apartment is located on the second and third floor of the villa. The villa has only two duplex apartments in the full building.

On the first level you get a bright large living room with a balcony, on the split level a separate dining area, the modern white kitchen, a bedroom / office, a bathroom and a technical room. From the bedroom and the kitchen you have access to a balcony at the back of the apartment.

The apartment is spacious and very bright with an usable surface of 180 sqm.

You are only a 5 minutes walk to Piata Dorobanti and Dorobanti Beller. This area is also known as the bohemian area of Bucharest with all the shops and restaurants in the direct vicinity. The metro station Aviatorilor is only 10 minutes walking from here.