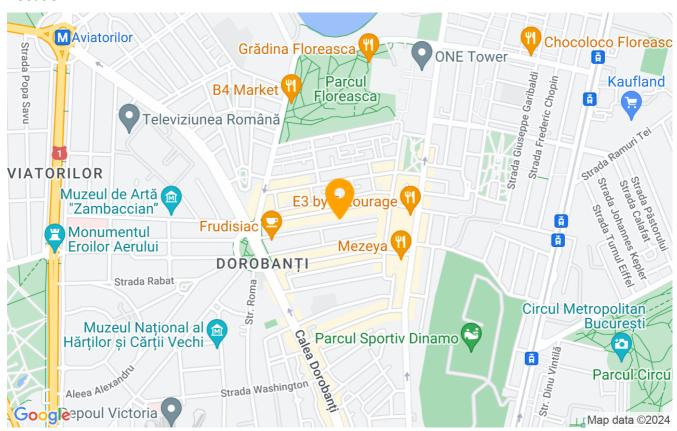

The apartment is spacious and very bright with an usable surface of 180 sqm.

You are only a 5 minutes walk to Piata Dorobanti and Dorobanti Beller. This area is also known as the bohemian area of Bucharest with all the shops and restaurants in the direct vicinity. The metro station Aviatorilor is only 10 minutes walking from here.

### Location