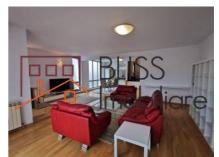

# Modern and spacious 3 bedroom apartment with large terraces

The apartment is located on the second and third floor of the villa. The villa has only two duplex apartments in the full building.

On the first level you get a bright large living room with a balcony, on the split level a separate dining area, the modern white kitchen, a bedroom / office, a bathroom and a technical room. From the bedroom and the kitchen you have access to a balcony at the back of the apartment.

The apartment is spacious and very bright with an usable surface of 180 sqm.

You are only a 5 minutes walk to Piata Dorobanti and Dorobanti Beller. This area is also known as the bohemian area of Bucharest with all the shops and restaurants in the direct vicinity. The metro station Aviatorilor is only 10 minutes walking from here.