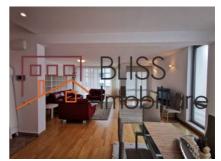

## **Description**

Duplex-penthouse apartment in the Piata Dorobanti/Beller - Floreasca area.

# Modern and spacious 3 bedroom apartment with large terraces

The apartment is located on the second and third floor of the villa. The villa has only two duplex apartments in the full building.

On the first level you get a bright large living room with a balcony, on the split level a separate dining area, the modern white kitchen, a bedroom / office, a bathroom and a technical room. From the bedroom and the kitchen you have access to a balcony at the back of the apartment.

The apartment is spacious and very bright with an usable surface of 180 sqm.

You are only a 5 minutes walk to Piata Dorobanti and Dorobanti Beller. This area is also known as the bohemian area of Bucharest with all the shops and restaurants in the direct vicinity. The metro station Aviatorilor is only 10 minutes walking from here.