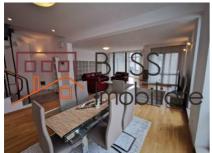

# Modern and spacious 3 bedroom apartment with large terraces

The apartment is located on the second and third floor of the villa. The villa has only two duplex apartments in the full building.

On the first level you get a bright large living room with a balcony, on the split level a separate dining area, the modern white kitchen, a bedroom / office, a bathroom and a technical room. From the bedroom and the kitchen you have access to a balcony at the back of the apartment.

The apartment is spacious and very bright with an usable surface of 180 sqm.

You are only a 5 minutes walk to Piata Dorobanti and Dorobanti Beller. This area is also known as the bohemian area of Bucharest with all the shops and restaurants in the direct vicinity. The metro station Aviatorilor is only 10 minutes walking from here.