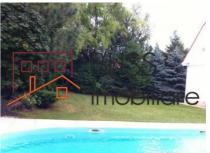

# At short distance to the British School of Bucharest

The property has 1200 sqm garden (paying ground, all surrounded by green trees), 130 sqm open pool (3 m deep, jumping trampoline, private water source) and 6 parking places (2 indoor, 4 outdoor), and 480 sqm of living area (600 sqm build) organized as follow:

The living has 6 m high and is perfect for receptions and events.

The house has central cooling system, heated floor, and alarm system. 130 sqm of swimming pool (3 m deep) will ensure the relaxation protected by a big garden surrounded by big trees.