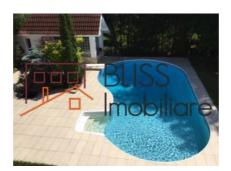

# At short distance to the British School of Bucharest

The property has 1200 sqm garden (paying ground, all surrounded by green trees), 130 sqm open pool (3 m deep, jumping trampoline, private water source) and 6 parking places (2 indoor, 4 outdoor), and 480 sqm of living area (600 sqm build) organized as follow:

The living has 6 m high and is perfect for receptions and events.

The house has central cooling system, heated floor, and alarm system. 130 sqm of swimming pool (3 m deep) will ensure the relaxation protected by a big garden surrounded by big trees.