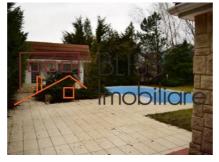

# At short distance to the British School of Bucharest

The property has 1200 sqm garden (paying ground, all surrounded by green trees), 130 sqm open pool (3 m deep, jumping trampoline, private water source) and 6 parking places (2 indoor, 4 outdoor), and 480 sqm of living area (600 sqm build) organized as follow:

An additional space for gardening and maintenance is offered in the pool house.

The property is completely surrounded by trees and is very private and intimate. In the garden is arrange a barbecue, a decorative fountain and relaxation area, children playing area and animals allowed (dogs, cats, small pets).