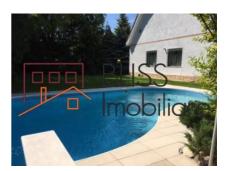

# At short distance to the British School of Bucharest

The property has 1200 sqm garden (paying ground, all surrounded by green trees), 130 sqm open pool (3 m deep, jumping trampoline, private water source) and 6 parking places (2 indoor, 4 outdoor), and 480 sqm of living area (600 sqm build) organized as follow:

The living has 6 m high and is perfect for receptions and events.

The house has central cooling system, heated floor, and alarm system. 130 sqm of swimming pool (3 m deep) will ensure the relaxation protected by a big garden surrounded by big trees.