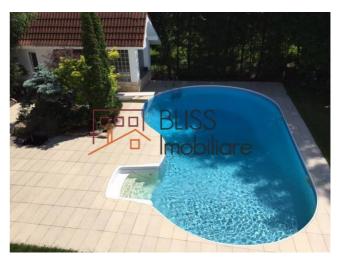

# At short distance to the British School of Bucharest

The property has 1200 sqm garden (paying ground, all surrounded by green trees), 130 sqm open pool (3 m deep, jumping trampoline, private water source) and 6 parking places (2 indoor, 4 outdoor), and 480 sqm of living area (600 sqm build) organized as follow:

The living has 6 m high and is perfect for receptions and events.

The house has central cooling system, heated floor, and alarm system. 130 sqm of swimming pool (3 m deep) will ensure the relaxation protected by a big garden surrounded by big trees.

An additional space for gardening and maintenance is offered in the pool house.

The property is completely surrounded by trees and is very private and intimate. In the garden is arrange a barbecue, a decorative fountain and relaxation area, children playing area and animals allowed (dogs, cats, small pets).