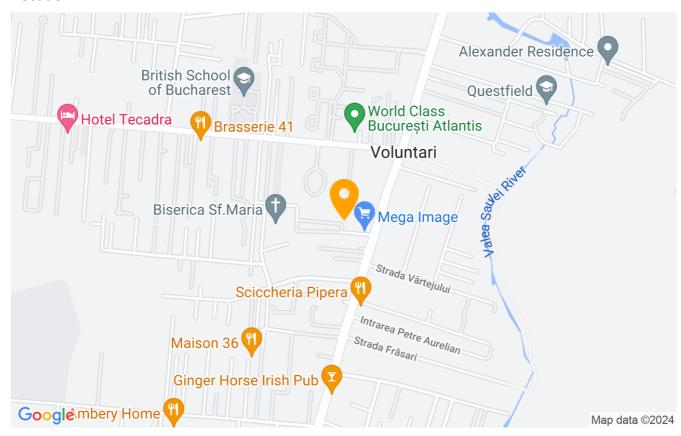

#### **Description**

The house is located on Erou Iancu Nicolae (Pipera), 50 m from British School, on second plan, in Alfa Town condominium.

The access is from lancu Nicole into the complex and then to the property. 24 h security, TV cable, satellite dish, solarium, etc. Quiet and discrete neighbors.

Only for residential and/or private business - not good for public activities (school, senior house, etc).

## Location