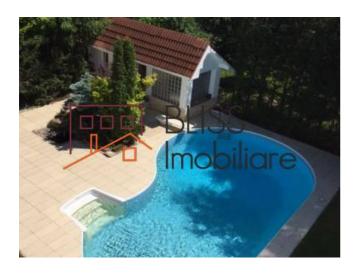

# At short distance to the British School of Bucharest

The property has 1200 sqm garden (paying ground, all surrounded by green trees), 130 sqm open pool (3 m deep, jumping trampoline, private water source) and 6 parking places (2 indoor, 4 outdoor), and 480 sqm of living area (600 sqm build) organized as follow:

The living has 6 m high and is perfect for receptions and events.

The house has central cooling system, heated floor, and alarm system. 130 sqm of swimming pool (3 m deep) will ensure the relaxation protected by a big garden surrounded by big trees.

An additional space for gardening and maintenance is offered in the pool house.

The property is completely surrounded by trees and is very private and intimate. In the garden is arrange a barbecue, a decorative fountain and relaxation area, children playing area and animals allowed (dogs, cats, small pets).