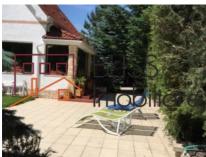

# At short distance to the British School of Bucharest

The property has 1200 sqm garden (paying ground, all surrounded by green trees), 130 sqm open pool (3 m deep, jumping trampoline, private water source) and 6 parking places (2 indoor, 4 outdoor), and 480 sqm of living area (600 sqm build) organized as follow:

An additional space for gardening and maintenance is offered in the pool house.

The property is completely surrounded by trees and is very private and intimate. In the garden is arrange a barbecue, a decorative fountain and relaxation area, children playing area and animals allowed (dogs, cats, small pets).