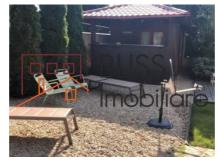

The garden is nicely arranged, trees are planted all around, and offers a lot of privacy. There is also a garden shed for garden tools and for storing wood for the fireplace.

A covered carport for 2 cars is next to the house.