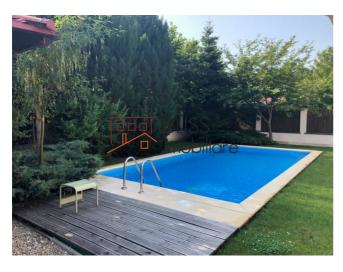

# Great home for families with children. Large private garden with swimming pool

The villa is disposed over ground floor, first floor and an open space attic. The layout is very efficient. The property has premium finishes and large glazed surfaces.

The finishes are of very good quality, ceramic wall and floor tiles, marble, wooden interior doors, solid wood flooring in very good condition, air conditioners that serve the entire house, fireplace, outside swimming pool.

The garden is nicely arranged, trees are planted all around, and offers a lot of privacy. There is also a garden shed for garden tools and for storing wood for the fireplace.

A covered carport for 2 cars is next to the house.