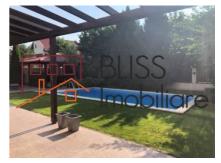

The garden is nicely arranged, trees are planted all around, and offers a lot of privacy. There is also a garden shed for garden tools and for storing wood for the fireplace.

A covered carport for 2 cars is next to the house.