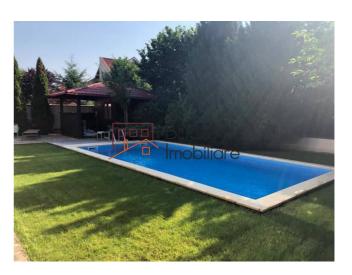

# Great home for families with children. Large private garden with swimming pool

The villa is disposed over ground floor, first floor and an open space attic. The layout is very efficient. The property has premium finishes and large glazed surfaces.

The finishes are of very good quality, ceramic wall and floor tiles, marble, wooden interior doors, solid wood flooring in very good condition, air conditioners that serve the entire house, fireplace, outside swimming pool.

The garden is nicely arranged, trees are planted all around, and offers a lot of privacy. There is also a garden shed for garden tools and for storing wood for the fireplace.

A covered carport for 2 cars is next to the house.