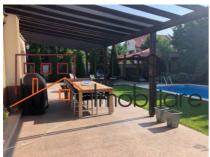

- On the ground floor we find the living area with access to the terrace very nicely arranged, where you can relax in the summer, the closed kitchen and the dining area, a generous bathroom for the ground floor, the technical room.
- The access to the first floor is made on a very beautiful staircase.
- At the first level there are 3 large bedrooms, one with private bathroom and two that have access to the bathroom on the hallway.
- In the attic we have an open space that can be transformed into two more bedrooms and a bathroom.

The garden is nicely arranged, trees are planted all around, and offers a lot of privacy. There is also a garden shed for garden tools and for storing wood for the fireplace.

A covered carport for 2 cars is next to the house.