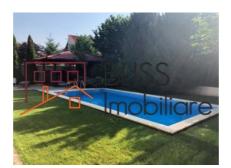

The finishes are of very good quality, ceramic wall and floor tiles, marble, wooden interior doors, solid wood flooring in very good condition, air conditioners that serve the entire house, fireplace, outside swimming pool.

The garden is nicely arranged, trees are planted all around, and offers a lot of privacy. There is also a garden shed for garden tools and for storing wood for the fireplace.

A covered carport for 2 cars is next to the house.