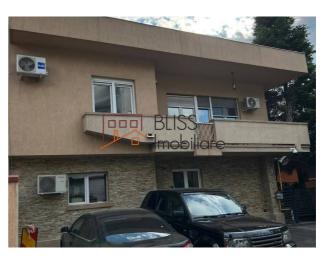

### **Description**

BLISS Imobiliare presents a villa located on a quiet street in the Primaverii area, with easy access to Charle de Gaulle Square.

# Near the Aviatorilor metro, Herastrau park, Charles de Gaulle square

The villa has a usable area of 350sqm (built area of 400sqm) on 380sqm land with a footprint of 200sqm and a private garden of 180sqm.

Completely renovated, is available for both residence and office space!

Excellent location, being in the immediate vicinity of restaurants, shops, schools, kindergartens, medical centers, spas, Herastrau and Bordei park being just a few minutes away.