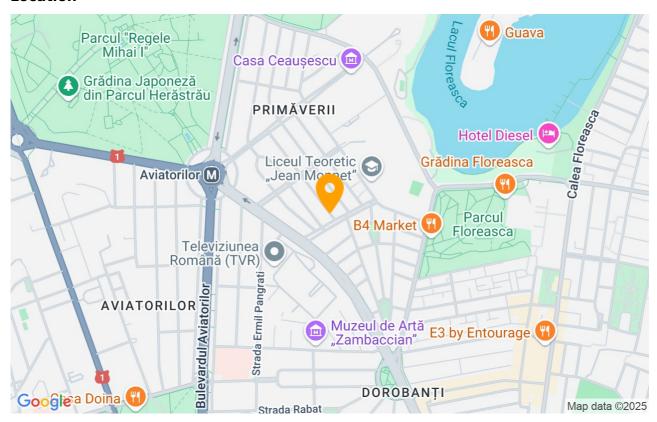

# Location

| ı | In terms of transport, Aviatorilor metro station is under 10 minutes walking distance. |  |  |  |  |  |
|---|----------------------------------------------------------------------------------------|--|--|--|--|--|
|   |                                                                                        |  |  |  |  |  |
|   |                                                                                        |  |  |  |  |  |
|   |                                                                                        |  |  |  |  |  |
|   |                                                                                        |  |  |  |  |  |
|   |                                                                                        |  |  |  |  |  |
|   |                                                                                        |  |  |  |  |  |
|   |                                                                                        |  |  |  |  |  |
|   |                                                                                        |  |  |  |  |  |
|   |                                                                                        |  |  |  |  |  |
|   |                                                                                        |  |  |  |  |  |
|   |                                                                                        |  |  |  |  |  |
|   |                                                                                        |  |  |  |  |  |
|   |                                                                                        |  |  |  |  |  |
|   |                                                                                        |  |  |  |  |  |
|   |                                                                                        |  |  |  |  |  |
|   |                                                                                        |  |  |  |  |  |
|   |                                                                                        |  |  |  |  |  |
|   |                                                                                        |  |  |  |  |  |
|   |                                                                                        |  |  |  |  |  |
|   |                                                                                        |  |  |  |  |  |
|   |                                                                                        |  |  |  |  |  |
|   |                                                                                        |  |  |  |  |  |
|   |                                                                                        |  |  |  |  |  |
|   |                                                                                        |  |  |  |  |  |
|   |                                                                                        |  |  |  |  |  |
|   |                                                                                        |  |  |  |  |  |
|   |                                                                                        |  |  |  |  |  |
|   |                                                                                        |  |  |  |  |  |
|   |                                                                                        |  |  |  |  |  |
|   |                                                                                        |  |  |  |  |  |
|   |                                                                                        |  |  |  |  |  |
|   |                                                                                        |  |  |  |  |  |
|   |                                                                                        |  |  |  |  |  |
|   |                                                                                        |  |  |  |  |  |
|   |                                                                                        |  |  |  |  |  |
|   |                                                                                        |  |  |  |  |  |