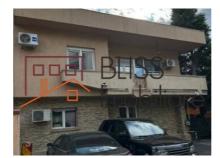

### **Description**

BLISS Imobiliare presents a villa located on a quiet street in the Primaverii area, with easy access to Charle de Gaulle Square.

# Near the Aviatorilor metro, Herastrau park, Charles de Gaulle square

The villa has a usable area of 350sqm (built area of 400sqm) on 380sqm land with a footprint of 200sqm and a private garden of 180sqm.

Completely renovated, is available for both residence and office space!

Excellent location, being in the immediate vicinity of restaurants, shops, schools, kindergartens, medical centers, spas, Herastrau and Bordei park being just a few minutes away.