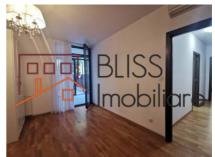

## **Description**

2 bedroom apartment with a garden of 40 sqm located in Ansamblul Privighetorilor, near Padurea Baneasa.

# Near international schools, Baneasa forest and Jolie Ville.

It is located on the ground floor, in a 5-floor block built in 2010. It has a useful area of 72 sqm and is configured as follows: a spacious, modernly furnished living room of 19 sqm with an integrated dining area and direct access to the terrace, a furnished and equipped kitchen, 2 bright bedrooms, 2 bathrooms (one with a bathtub and the other with a shower cabin) and a storage space of 3 sqm.