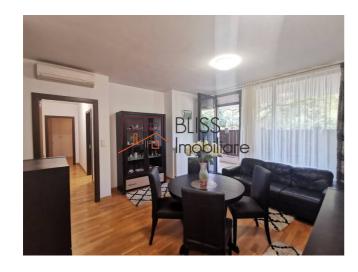

## **Description**

2 bedroom apartment with a garden of 40 sqm located in Ansamblul Privighetorilor, near Padurea Baneasa.

# Near international schools, Baneasa forest and Jolie Ville.

It is located on the ground floor, in a 5-floor block built in 2010. It has a useful area of 72 sqm and is configured as follows: a spacious, modernly furnished living room of 19 sqm with an integrated dining area and direct access to the terrace, a furnished and equipped kitchen, 2 bright bedrooms, 2 bathrooms (one with a bathtub and the other with a shower cabin) and a storage space of 3 sqm.

In addition, there is a closed terrace of 10 sqm, an open terrace of 18 sqm and a yard of 40 sqm.

In the vicinity of the block you will find: the Zoo,the RATB station 301, Baneasa mall, WorldClass, Anna de Noailles French High School, Cambridge School of Bucharest, Mark Twain High School and Jolie Ville Pipera mall.