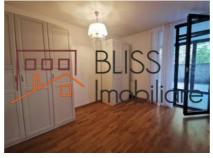

# Near international schools, Baneasa forest and Jolie Ville.

It is located on the ground floor, in a 5-floor block built in 2010. It has a useful area of 72 sqm and is configured as follows: a spacious, modernly furnished living room of 19 sqm with an integrated dining area and direct access to the terrace, a furnished and equipped kitchen, 2 bright bedrooms, 2 bathrooms (one with a bathtub and the other with a shower cabin) and a storage space of 3 sqm.

In addition, there is a closed terrace of 10 sqm, an open terrace of 18 sqm and a yard of 40 sqm.

In the vicinity of the block you will find: the Zoo,the RATB station 301, Baneasa mall, WorldClass, Anna de Noailles French High School, Cambridge School of Bucharest, Mark Twain High School and Jolie Ville Pipera mall.