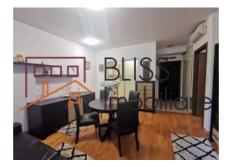

# Near international schools, Baneasa forest and Jolie Ville.

It is located on the ground floor, in a 5-floor block built in 2010. It has a useful area of 72 sqm and is configured as follows: a spacious, modernly furnished living room of 19 sqm with an integrated dining area and direct access to the terrace, a furnished and equipped kitchen, 2 bright bedrooms, 2 bathrooms (one with a bathtub and the other with a shower cabin) and a storage space of 3 sqm.