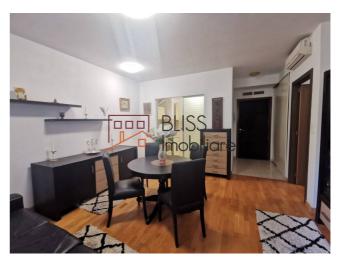

## **Description**

2 bedroom apartment with a garden of 40 sqm located in Ansamblul Privighetorilor, near Padurea Baneasa.

# Near international schools, Baneasa forest and Jolie Ville.

It is located on the ground floor, in a 5-floor block built in 2010. It has a useful area of 72 sqm and is configured as follows: a spacious, modernly furnished living room of 19 sqm with an integrated dining area and direct access to the terrace, a furnished and equipped kitchen, 2 bright bedrooms, 2 bathrooms (one with a bathtub and the other with a shower cabin) and a storage space of 3 sqm.

In addition, there is a closed terrace of 10 sqm, an open terrace of 18 sqm and a yard of 40 sqm.

In the vicinity of the block you will find: the Zoo,the RATB station 301, Baneasa mall, WorldClass, Anna de Noailles French High School, Cambridge School of Bucharest, Mark Twain High School and Jolie Ville Pipera mall.