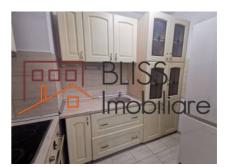

# Near international schools, Baneasa forest and Jolie Ville.

It is located on the ground floor, in a 5-floor block built in 2010. It has a useful area of 72 sqm and is configured as follows: a spacious, modernly furnished living room of 19 sqm with an integrated dining area and direct access to the terrace, a furnished and equipped kitchen, 2 bright bedrooms, 2 bathrooms (one with a bathtub and the other with a shower cabin) and a storage space of 3 sqm.

# **Amenities**

Equipped kitchen

Not furnished

Building heating

☆ Air conditioning