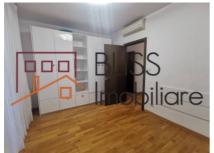

# Near international schools, Baneasa forest and Jolie Ville.

It is located on the ground floor, in a 5-floor block built in 2010. It has a useful area of 72 sqm and is configured as follows: a spacious, modernly furnished living room of 19 sqm with an integrated dining area and direct access to the terrace, a furnished and equipped kitchen, 2 bright bedrooms, 2 bathrooms (one with a bathtub and the other with a shower cabin) and a storage space of 3 sqm.