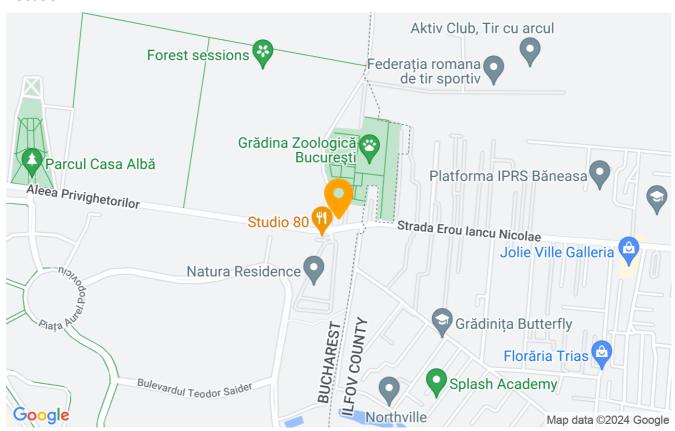

------|
| Rooms no.           | 3                |
| Useable surface     | 72m²             |
| Constructed surface | 90m²             |
| Apartment type      | Apartment        |
| Type of rooms       | Semi-independent |
| Type of comfort     | Comfort 1        |
| Bedrooms no.        | 2                |
| Kitchens no.        | 1                |
| Bathrooms no.       | 2                |
| Building type       | Block            |
| Year built          | 2010             |
| Config              | 1S+P+5           |
| Floor               | Groundfloor      |
| Balconies no.       | 2                |
| State               | Finished         |
| Elevator            | Yes              |

# **Amenities**

Equipped kitchen

Not furnished

Building heating

☆ Air conditioning

#### Location



### **Photos**