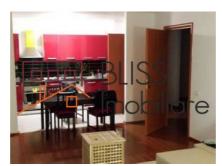

## **Description**

| Property details      |              |
|-----------------------|--------------|
| Rooms no.             | 3            |
| Useable surface       | 101m²        |
| Constructed surface   | 116m²        |
| Apartment type        | Apartment    |
| Type of rooms         | Independent  |
| Type of comfort       | Comfort 1    |
| Bedrooms no.          | 2            |
| Kitchens no.          | 1            |
| Bathrooms no.         | 2            |
| Building type         | Block        |
| Year built            | 2009         |
| Config                | P+18         |
| Floor                 | 17           |
| Balconies no.         | 1            |
| State                 | Finished     |
| Elevator              | Yes          |
| Parking inside        | 1            |
| Earthquake risk class | Unclassified |