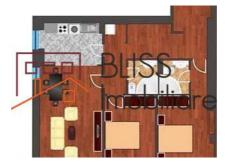

## **Description**

| Property details      |              |
|-----------------------|--------------|
| Rooms no.             | 3            |
| Useable surface       | 101m²        |
| Constructed surface   | 116m²        |
| Apartment type        | Apartment    |
| Type of rooms         | Independent  |
| Type of comfort       | Comfort 1    |
| Bedrooms no.          | 2            |
| Kitchens no.          | 1            |
| Bathrooms no.         | 2            |
| Building type         | Block        |
| Year built            | 2009         |
| Config                | P+18         |
| Floor                 | 17           |
| Balconies no.         | 1            |
| State                 | Finished     |
| Elevator              | Yes          |
| Parking inside        | 1            |
| Earthquake risk class | Unclassified |