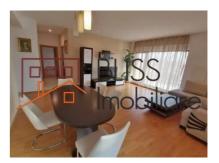

Composed of an open-space living-room with dining area, extremely spacious, fully equipped modern kitchen, 2 bright bedrooms, 2 bathrooms, a generous terrace.

The terrace benefits from a panoramic view of the garden with lots of greenery, being a perfect place to relax.

The apartment is fully furnished and equipped, providing everything necessary for a modern lifestyle. It also has apartment central heating.

The property benefits from security, and the apartment has an underground parking space of 15 usable sqm.