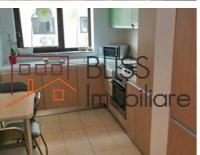

Composed of an open-space living-room with dining area, extremely spacious, fully equipped modern kitchen, 2 bright bedrooms, 2 bathrooms, a generous terrace.

The terrace benefits from a panoramic view of the garden with lots of greenery, being a perfect place to relax.

# **Amenities**

Equipped kitchen

💥 Dishwasher

Furnished

Private heating