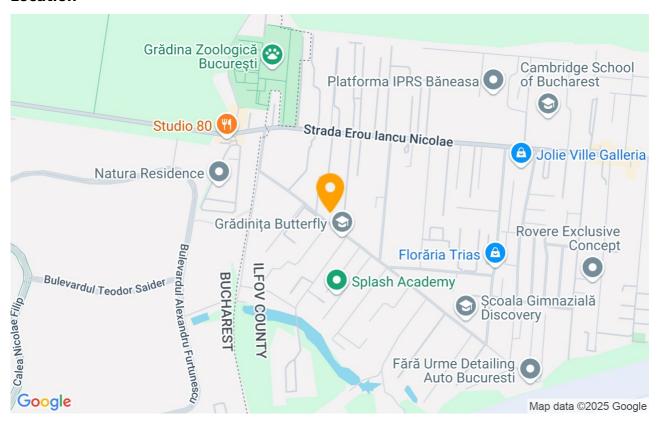

ent |
| Type of comfort                     | Comfort 1   |
| Bedrooms no.                        | 2           |
| Kitchens no.                        | 1           |
| Bathrooms no.                       | 2           |
| Building type                       | Block       |
| Year built                          | 2010        |
| Config                              | 1S+P+5      |
| Floor                               | 2           |
| Balconies no.                       | 1           |
| State                               | Finished    |
| Elevator                            | Yes         |
| Parking inside                      | 1           |
| Average cost of utilities per month | 150.00 EUR  |

# **Amenities**

Equipped kitchen

💥 Dishwasher

Furnished

Private heating

### Location



#### **Photos**