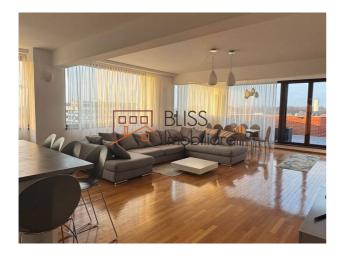

#### **Description**

Modern Apartment with Premium Features and Stunning Views

This spacious 170m² apartment offers an exceptional living experience with a thoughtfully designed layout:

- Open-plan living and kitchen area: 60m²
- Master bedroom: 20m²
- Bedroom 2: 15m<sup>2</sup>
- Bedroom 3: 18m<sup>2</sup>
- Bathrooms: 2 full bathrooms + 1 guest WC
- Terrace: 27m², perfect for relaxing or entertaining
- Additional spaces: Dressing room, hallways
- Parking: 3 spaces (2 in a secure garage + 1 exterior).

Located in a closed residential complex with spacious hallways, video surveillance, and top-notch security.

Premium features include:

- Luxury Rovere furniture
- Whirlpool AC

- Vaillant central heating system
- Electric blinds for windows
- Fully equipped kitchen with dishwasher and washing machine

Views: Enjoy breathtaking views of Stejarii Forest and Grivița Lake.

A true blend of comfort, style, and tranquility!