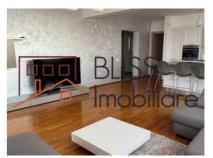

#### **Description**

Modern Apartment with Premium Features and Stunning Views

This spacious 170m² apartment offers an exceptional living experience with a thoughtfully designed layout:

- Open-plan living and kitchen area: 60m²
- Master bedroom: 20m²
- Bedroom 2: 15m<sup>2</sup>
- Bedroom 3: 18m<sup>2</sup>
- Bathrooms: 2 full bathrooms + 1 guest WC
- Terrace: 27m², perfect for relaxing or entertaining
- Additional spaces: Dressing room, hallways
- Parking: 3 spaces (2 in a secure garage + 1 exterior).

Located in a closed residential complex with spacious hallways, video surveillance, and top-notch security.

Premium features include:

- Luxury Rovere furniture
- Whirlpool AC

- Vaillant central heating system
- Electric blinds for windows
- Fully equipped kitchen with dishwasher and washing machine