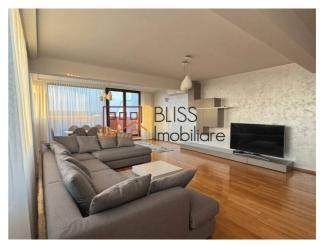

#### **Description**

Modern Apartment with Premium Features and Stunning Views

This spacious 170m² apartment offers an exceptional living experience with a thoughtfully designed layout:

- Open-plan living and kitchen area: 60m²
- Master bedroom: 20m²
- Bedroom 2: 15m<sup>2</sup>
- Bedroom 3: 18m<sup>2</sup>
- Bathrooms: 2 full bathrooms + 1 guest WC
- Terrace: 27m², perfect for relaxing or entertaining
- Additional spaces: Dressing room, hallways
- Parking: 3 spaces (2 in a secure garage + 1 exterior).

Located in a closed residential complex with spacious hallways, video surveillance, and top-notch security.

Premium features include:

- Luxury Rovere furniture
- Whirlpool AC

- Vaillant central heating system
- Electric blinds for windows
- Fully equipped kitchen with dishwasher and washing machine

Views: Enjoy breathtaking views of Stejarii Forest and Grivița Lake.

A true blend of comfort, style, and tranquility!