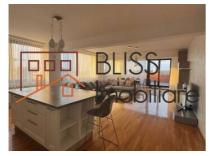

#### **Description**

Modern Apartment with Premium Features and Stunning Views

This spacious 170m² apartment offers an exceptional living experience with a thoughtfully designed layout:

- Open-plan living and kitchen area: 60m²
- Master bedroom: 20m²
- Bedroom 2: 15m<sup>2</sup>
- Bedroom 3: 18m<sup>2</sup>
- Bathrooms: 2 full bathrooms + 1 guest WC
- Terrace: 27m², perfect for relaxing or entertaining
- Additional spaces: Dressing room, hallways
- Parking: 3 spaces (2 in a secure garage + 1 exterior).

Located in a closed residential complex with spacious hallways, video surveillance, and top-notch security.

Premium features include:

- Luxury Rovere furniture
- Whirlpool AC

- Vaillant central heating system
- Electric blinds for windows
- Fully equipped kitchen with dishwasher and washing machine