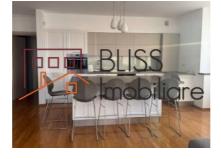

#### **Description**

Modern Apartment with Premium Features and Stunning Views

This spacious 170m² apartment offers an exceptional living experience with a thoughtfully designed layout:

- Open-plan living and kitchen area: 60m²
- Master bedroom: 20m²
- Bedroom 2: 15m<sup>2</sup>
- Bedroom 3: 18m<sup>2</sup>
- Bathrooms: 2 full bathrooms + 1 guest WC
- Terrace: 27m², perfect for relaxing or entertaining
- Additional spaces: Dressing room, hallways
- Parking: 3 spaces (2 in a secure garage + 1 exterior).

Located in a closed residential complex with spacious hallways, video surveillance, and top-notch security.

Premium features include:

- Luxury Rovere furniture
- Whirlpool AC

- Vaillant central heating system
- Electric blinds for windows
- Fully equipped kitchen with dishwasher and washing machine