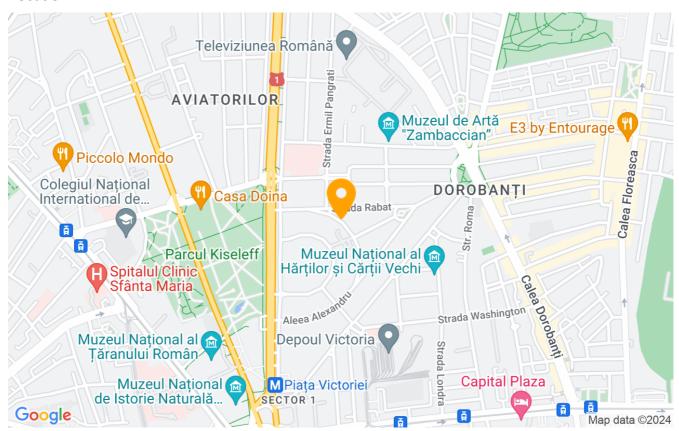

area: 142,75 sqm Usable area: 111,99 sqm of which open space

| Property details      |              |
|-----------------------|--------------|
| Rooms no.             | 13           |
| Useable surface       | 482m²        |
| Constructed surface   | 635m²        |
| Bedrooms no.          | 7            |
| Kitchens no.          | 2            |
| Bathrooms no.         | 6            |
| Building type         | Villa        |
| Year built            | 1930         |
| Year renovated        | 2010         |
| Balconies no.         | 2            |
| State                 | Finished     |
| Courtyard             | 183m²        |
| Parking outside       | 4            |
| Earthquake risk class | Consolidated |

# **Amenities**

Equipped kitchen

Furnished

Private heating



#### Location



# **Photos**