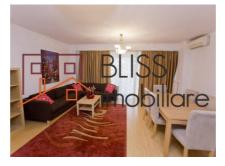

# 3 bedroom apartment

♥ Central Park Residential, Parcul Circului, Bucharest

Web Reference #29570

https://blissimobiliare.ro/en/apartment-3-bedrooms-for-rent-parcul-circului-bucharest-29570

# **Description**

| Property details    |             |
|---------------------|-------------|
| Rooms no.           | 4           |
| Constructed surface | 167m²       |
| Apartment type      | Apartment   |
| Type of rooms       | Independent |
| Type of comfort     | Comfort 1   |
| Bedrooms no.        | 3           |
| Kitchens no.        | 1           |
| Bathrooms no.       | 2           |
| Building type       | Block       |
| Year built          | 2008        |
| Config              | 1S+P+11     |
| Floor               | 4           |
| Balconies no.       | 2           |
| State               | Finished    |
| Elevator            | Yes         |
| Parking inside      | 2           |

### **Photos**