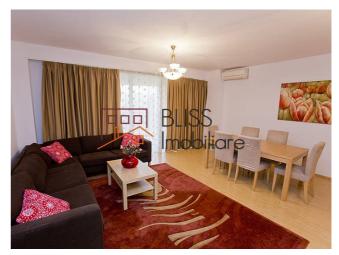

# **Description**

| Property details    |             |
|---------------------|-------------|
| Rooms no.           | 4           |
| Constructed surface | 167m²       |
| Apartment type      | Apartment   |
| Type of rooms       | Independent |
| Type of comfort     | Comfort 1   |
| Bedrooms no.        | 3           |
| Kitchens no.        | 1           |
| Bathrooms no.       | 2           |
| Building type       | Block       |
| Year built          | 2008        |
| Config              | 1S+P+11     |
| Floor               | 4           |
| Balconies no.       | 2           |
| State               | Finished    |
| Elevator            | Yes         |
| Parking inside      | 2           |

### **Photos**