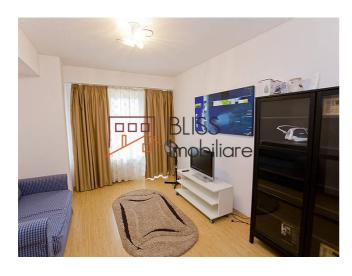

# **Description**

| Property details    |             |
|---------------------|-------------|
| Rooms no.           | 4           |
| Constructed surface | 167m²       |
| Apartment type      | Apartment   |
| Type of rooms       | Independent |
| Type of comfort     | Comfort 1   |
| Bedrooms no.        | 3           |
| Kitchens no.        | 1           |
| Bathrooms no.       | 2           |
| Building type       | Block       |
| Year built          | 2008        |
| Config              | 1S+P+11     |
| Floor               | 4           |
| Balconies no.       | 2           |
| State               | Finished    |
| Elevator            | Yes         |
| Parking inside      | 2           |

### **Photos**