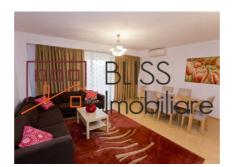

# 3 bedroom apartment

♥ Central Park Residential, Parcul Circului, Bucharest

Web Reference #29570

https://blissimobiliare.ro/en/apartment-3-bedrooms-for-rent-parcul-circului-bucharest-29570

# **Description**

| Property details    |             |
|---------------------|-------------|
| Rooms no.           | 4           |
| Constructed surface | 167m²       |
| Apartment type      | Apartment   |
| Type of rooms       | Independent |
| Type of comfort     | Comfort 1   |
| Bedrooms no.        | 3           |
| Kitchens no.        | 1           |
| Bathrooms no.       | 2           |
| Building type       | Block       |
| Year built          | 2008        |
| Config              | 1S+P+11     |
| Floor               | 4           |
| Balconies no.       | 2           |
| State               | Finished    |
| Elevator            | Yes         |
| Parking inside      | 2           |

### **Photos**