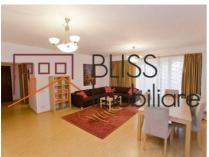

# 3 bedroom apartment

♥ Central Park Residential, Parcul Circului, Bucharest

Web Reference #29570

https://blissimobiliare.ro/en/apartment-3-bedrooms-for-rent-parcul-circului-bucharest-29570

# **Description**

| Property details    |             |
|---------------------|-------------|
| Rooms no.           | 4           |
| Constructed surface | 167m²       |
| Apartment type      | Apartment   |
| Type of rooms       | Independent |
| Type of comfort     | Comfort 1   |
| Bedrooms no.        | 3           |
| Kitchens no.        | 1           |
| Bathrooms no.       | 2           |
| Building type       | Block       |
| Year built          | 2008        |
| Config              | 1S+P+11     |
| Floor               | 4           |
| Balconies no.       | 2           |
| State               | Finished    |
| Elevator            | Yes         |
| Parking inside      | 2           |

### **Photos**