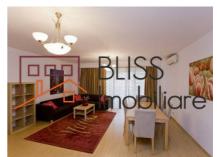

# 3 bedroom apartment

♥ Central Park Residential, Parcul Circului, Bucharest

Web Reference #29570

https://blissimobiliare.ro/en/apartment-3-bedrooms-for-rent-parcul-circului-bucharest-29570

# **Description**

| Property details    |             |
|---------------------|-------------|
| Rooms no.           | 4           |
| Constructed surface | 167m²       |
| Apartment type      | Apartment   |
| Type of rooms       | Independent |
| Type of comfort     | Comfort 1   |
| Bedrooms no.        | 3           |
| Kitchens no.        | 1           |
| Bathrooms no.       | 2           |
| Building type       | Block       |
| Year built          | 2008        |
| Config              | 1S+P+11     |
| Floor               | 4           |
| Balconies no.       | 2           |
| State               | Finished    |
| Elevator            | Yes         |
| Parking inside      | 2           |

### **Photos**