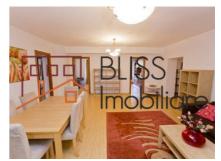

# **Description**

| Property details    |             |
|---------------------|-------------|
| Rooms no.           | 4           |
| Constructed surface | 167m²       |
| Apartment type      | Apartment   |
| Type of rooms       | Independent |
| Type of comfort     | Comfort 1   |
| Bedrooms no.        | 3           |
| Kitchens no.        | 1           |
| Bathrooms no.       | 2           |
| Building type       | Block       |
| Year built          | 2008        |
| Config              | 1S+P+11     |
| Floor               | 4           |
| Balconies no.       | 2           |
| State               | Finished    |
| Elevator            | Yes         |
| Parking inside      | 2           |