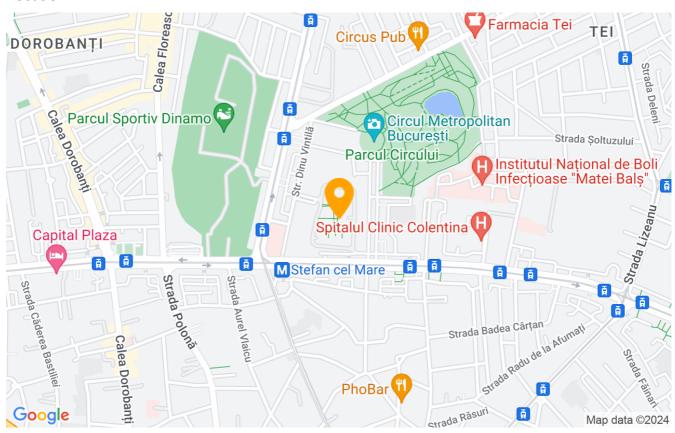

t-parcul-circului-bucharest-29570

# **Description**

| Property details    |             |
|---------------------|-------------|
| Rooms no.           | 4           |
| Constructed surface | 167m²       |
| Apartment type      | Apartment   |
| Type of rooms       | Independent |
| Type of comfort     | Comfort 1   |
| Bedrooms no.        | 3           |
| Kitchens no.        | 1           |
| Bathrooms no.       | 2           |
| Building type       | Block       |
| Year built          | 2008        |
| Config              | 1S+P+11     |
| Floor               | 4           |
| Balconies no.       | 2           |
| State               | Finished    |
| Elevator            | Yes         |
| Parking inside      | 2           |

### **Amenities**

Furnished

Private heating

### Location



### **Photos**