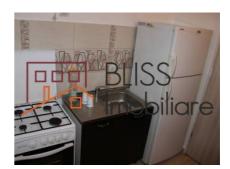

| 2            |
| Kitchens no.                        | 1            |
| Bathrooms no.                       | 1            |
| Building type                       | Block        |
| Year built                          | 2012         |
| Config                              | P+4          |
| Floor                               | Groundfloor  |
| Balconies no.                       | 1            |
| State                               | Finished     |
| Elevator                            | Yes          |
| Parking outside                     | 2            |
| Earthquake risk class               | Unclassified |
| Average cost of utilities per month | 50.00 EUR    |

### **Amenities**



Equipped kitchen

Furnished

Private heating

#### Location



### **Photos**