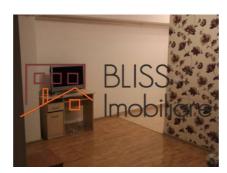

| 2            |
| Kitchens no.                        | 1            |
| Bathrooms no.                       | 1            |
| Building type                       | Block        |
| Year built                          | 2012         |
| Config                              | P+4          |
| Floor                               | Groundfloor  |
| Balconies no.                       | 1            |
| State                               | Finished     |
| Elevator                            | Yes          |
| Parking outside                     | 2            |
| Earthquake risk class               | Unclassified |
| Average cost of utilities per month | 50.00 EUR    |

### **Amenities**



Equipped kitchen

Furnished

Private heating

#### Location



### **Photos**