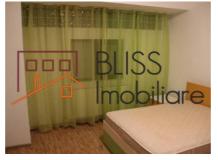

| 2            |
| Kitchens no.                        | 1            |
| Bathrooms no.                       | 1            |
| Building type                       | Block        |
| Year built                          | 2012         |
| Config                              | P+4          |
| Floor                               | Groundfloor  |
| Balconies no.                       | 1            |
| State                               | Finished     |
| Elevator                            | Yes          |
| Parking outside                     | 2            |
| Earthquake risk class               | Unclassified |
| Average cost of utilities per month | 50.00 EUR    |

### **Amenities**



Equipped kitchen

Furnished

Private heating

#### Location



### **Photos**