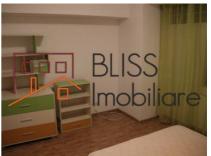

| 2            |
| Kitchens no.                        | 1            |
| Bathrooms no.                       | 1            |
| Building type                       | Block        |
| Year built                          | 2012         |
| Config                              | P+4          |
| Floor                               | Groundfloor  |
| Balconies no.                       | 1            |
| State                               | Finished     |
| Elevator                            | Yes          |
| Parking outside                     | 2            |
| Earthquake risk class               | Unclassified |
| Average cost of utilities per month | 50.00 EUR    |

### **Amenities**



Equipped kitchen

Furnished

Private heating

#### Location



### **Photos**