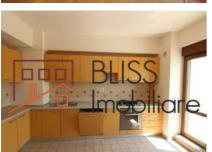

### **Description**

BLISS Imobiliare presents a spacious 3-bedroom apartment, located in the Aviation area.

It has a usable area of 146 square meters and is divided into 3 bedrooms, 3 bathrooms, a spacious living room with dining area, kitchen and an 88 square meter terrace with an unobstructed view of the area.

The apartment is fully furnished and equipped with everything needed for a modern and comfortable life.

The building in which the apartment is located has security, ensured both by porters and by a video surveillance system installed in the entrance area, garage and elevator access.