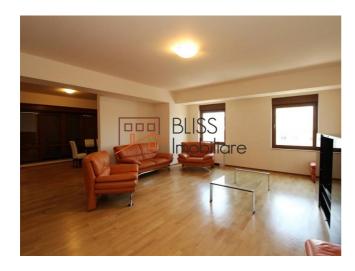

### **Description**

BLISS Imobiliare presents a spacious 3-bedroom apartment, located in the Aviation area.

It has a usable area of 146 square meters and is divided into 3 bedrooms, 3 bathrooms, a spacious living room with dining area, kitchen and an 88 square meter terrace with an unobstructed view of the area.

The apartment is fully furnished and equipped with everything needed for a modern and comfortable life.

The building in which the apartment is located has security, ensured both by porters and by a video surveillance system installed in the entrance area, garage and elevator access.