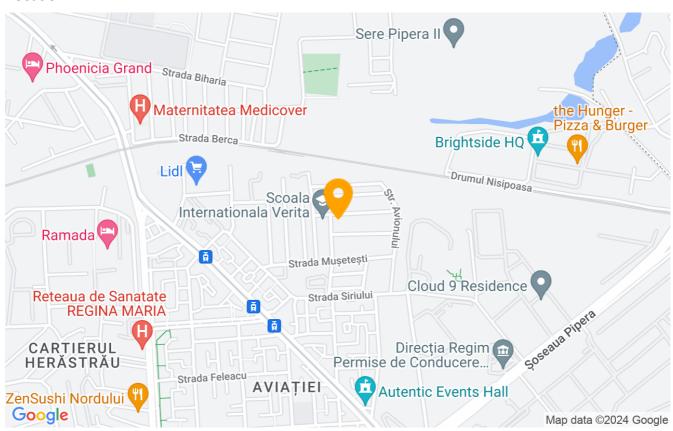

The area where the apartment is located is one of the most exclusive and coveted in Bucharest, being surrounded by the neighborhoods of Floreasca, Herastrau and Baneasa, being not only a perfect place for your home, but also for an ideal lifestyle.

Parcul Herastrau, the largest park in the capital, which is a few minutes away by car, is famous for its restaurants, clubs and cafes. It facilitates and encourages outdoor sports and relaxation activities, being a safe and wonderful environment for families with children.

Also, in the immediate vicinity of the complex there are top restaurants and cafes from the northern area, as well as shops, gyms, kindergartens, bank branches, etc., everything you need for a modern and comfortable lifestyle.

For a greater variety of shops, restaurants and recreational activities, we have Promenada Mall, which is 6 minutes away by car, and Baneasa Shopping City, which is approximately 10 minutes away by car.

The Aurel Vlaicu metro station is a 15-minute walk away, which is a great advantage and facilitates transport to the

areas of interest in Bucharest.

The property is suitable for a family with children, having quick access to numerous schools, kindergartens and afterschools for children, such as the Verita International School, which is in the immediate vicinity.