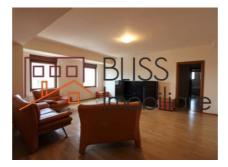

### **Description**

BLISS Imobiliare presents a spacious 3-bedroom apartment, located in the Aviation area.

It has a usable area of 146 square meters and is divided into 3 bedrooms, 3 bathrooms, a spacious living room with dining area, kitchen and an 88 square meter terrace with an unobstructed view of the area.

The apartment is fully furnished and equipped with everything needed for a modern and comfortable life.

The building in which the apartment is located has security, ensured both by porters and by a video surveillance system installed in the entrance area, garage and elevator access.