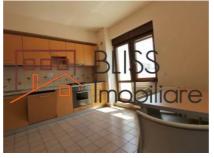

### **Description**

BLISS Imobiliare presents a spacious 3-bedroom apartment, located in the Aviation area.

It has a usable area of 146 square meters and is divided into 3 bedrooms, 3 bathrooms, a spacious living room with dining area, kitchen and an 88 square meter terrace with an unobstructed view of the area.

The apartment is fully furnished and equipped with everything needed for a modern and comfortable life.

The building in which the apartment is located has security, ensured both by porters and by a video surveillance system installed in the entrance area, garage and elevator access.