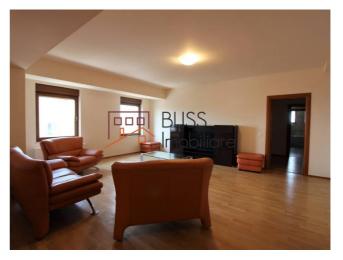

### **Description**

BLISS Imobiliare presents a spacious 3-bedroom apartment, located in the Aviation area.

It has a usable area of 146 square meters and is divided into 3 bedrooms, 3 bathrooms, a spacious living room with dining area, kitchen and an 88 square meter terrace with an unobstructed view of the area.

The apartment is fully furnished and equipped with everything needed for a modern and comfortable life.

The building in which the apartment is located has security, ensured both by porters and by a video surveillance system installed in the entrance area, garage and elevator access.