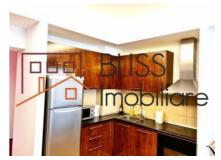

# The apartment is fully furnished and equipped with premium products.

It has a usable area of 60 square meters and consists of a living room with dining area and open space kitchen, bedroom, bathroom and an 8 square meter terrace, overlooking the inner courtyard of the complex.

# **Amenities**

Equipped kitchen

> Dishwasher

Furnished

Building heating

☆ Air conditioning