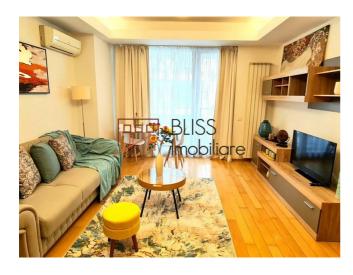

### **Description**

BLISS Imobiliare presents a 1-bedroom apartment, located in the North Area Lake View complex, near Herastrau Park.

# The apartment is fully furnished and equipped with premium products.

It has a usable area of 60 square meters and consists of a living room with dining area and open space kitchen, bedroom, bathroom and an 8 square meter terrace, overlooking the inner courtyard of the complex.

# **Amenities**

Equipped kitchen

> Dishwasher

Furnished

Building heating

☆ Air conditioning