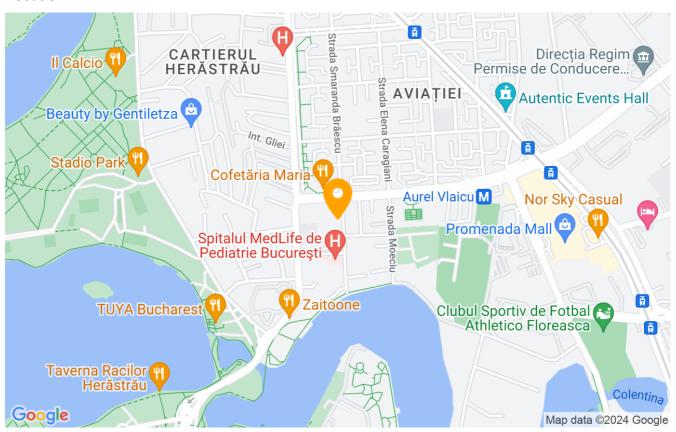

The area where the apartment is located is one of the most exclusive and coveted in Bucharest, being surrounded by the neighborhoods of Floreasca, Herastrau and Baneasa, being not only a perfect place for your home, but also for an ideal lifestyle.

Herastrau Park, the largest park in the capital, which was a 10-minute walk from the apartment, is famous for its restaurants, clubs and cafes. It facilitates and encourages outdoor sports and relaxation activities, being a safe and

wonderful environment for families with children.

Also, in the immediate vicinity of the complex there are top restaurants and cafes from the northern area, as well as shops, gyms, kindergartens, bank branches, etc., everything you need for a modern and comfortable lifestyle.

For a greater variety of shops, restaurants and recreational activities, we have Promenada Mall, which is an 8-minute walk away, Pipera Plaza, a 10-minute drive away, and Baneasa Shopping City, which is approximately 19 minutes away to go by car.

The Aurel Vlaicu metro station is only an 8-minute walk away, which is a great advantage and facilitates transport to the areas of interest in Bucharest.

| Property details                    |              |
|-------------------------------------|--------------|
| Rooms no.                           | 2            |
| Useable surface                     | 60m²         |
| Constructed surface                 | 80m²         |
| Apartment type                      | Apartment    |
| Type of rooms                       | Independent  |
| Type of comfort                     | Comfort 1    |
| Bedrooms no.                        | 1            |
| Kitchens no.                        | 1            |
| Bathrooms no.                       | 1            |
| Building type                       | Block        |
| Year built                          | 2009         |
| Config                              | 1S+P+9       |
| Floor                               | 4            |
| Balconies no.                       | 1            |
| State                               | Finished     |
| Elevator                            | Yes          |
| Parking inside                      | 1            |
| Storage no.                         | 1            |
| Earthquake risk class               | Unclassified |
| Average cost of utilities per month | 200.00 EUR   |