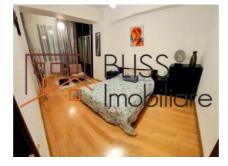

# The apartment is fully furnished and equipped with premium products.

It has a usable area of 60 square meters and consists of a living room with dining area and open space kitchen, bedroom, bathroom and an 8 square meter terrace, overlooking the inner courtyard of the complex.