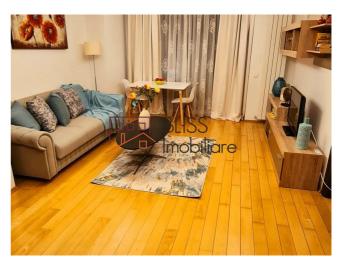

### **Description**

BLISS Imobiliare presents a 1-bedroom apartment, located in the North Area Lake View complex, near Herastrau Park.

# The apartment is fully furnished and equipped with premium products.

It has a usable area of 60 square meters and consists of a living room with dining area and open space kitchen, bedroom, bathroom and an 8 square meter terrace, overlooking the inner courtyard of the complex.

# **Amenities**

Equipped kitchen

> Dishwasher

Furnished

Building heating

☆ Air conditioning