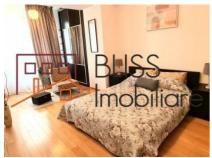

# The apartment is fully furnished and equipped with premium products.

It has a usable area of 60 square meters and consists of a living room with dining area and open space kitchen, bedroom, bathroom and an 8 square meter terrace, overlooking the inner courtyard of the complex.