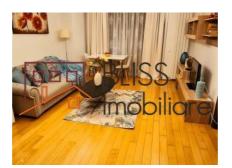

# The apartment is fully furnished and equipped with premium products.

It has a usable area of 60 square meters and consists of a living room with dining area and open space kitchen, bedroom, bathroom and an 8 square meter terrace, overlooking the inner courtyard of the complex.