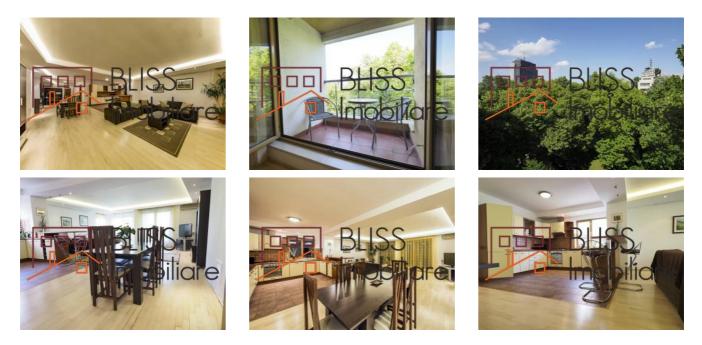

|
| Kitchens no.                        | 1                 |
| Bathrooms no.                       | 2                 |
| Building type                       | Block             |
| Year built                          | 2002              |
| Config                              | 1S+DS+HP+4        |
| Floor                               | 3                 |
| Balconies no.                       | 1                 |
| State                               | Finished          |
| Elevator                            | Yes               |
| Parking inside                      | 1                 |
| Average cost of utilities per month | 100.00 EUR        |

## Amenities

 Equipped kitchen
 M
 Dishwasher
 Image: Furnished

 Building heating
 Air conditioning

#### Location



#### **Photos**



BLISS Imobiliare © 2024