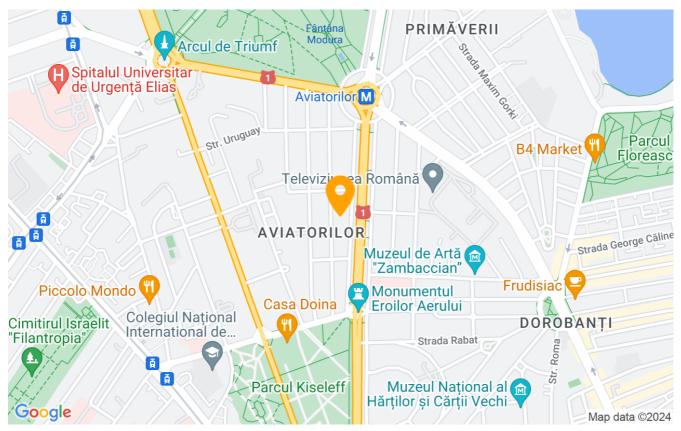

Located in one of the most exclusive and coveted residential areas of the capital, this property represents an opportunity in terms of generous area and premium location.

This residential area has quick access to Herastrau Park, commercial spaces and top educational institutions, as well as public transport, nearby being the Aviatorilor metro station.

Nearby is the Floreasca neighborhood, where there are many restaurants and cafes with a bohemian air, and last but not least, the area makes a quick connection with the Pipera office neighborhood, where there are many office buildings.