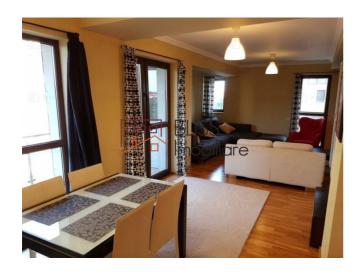

## **Description**

OTOPENI, Gran Residencia complex, 5 minutes Pipera, Baneasa Shopping City, detached, 139 sqm, furnished, equipped, airport, 3/5 floor, new construction, air conditioning in all rooms, one parking place in garage, 24h security, fully modern.

| Property details                    |              |
|-------------------------------------|--------------|
| Rooms no.                           | 3            |
| Useable surface                     | 112m²        |
| Constructed surface                 | 139m²        |
| Apartment type                      | Apartment    |
| Type of rooms                       | Independent  |
| Type of comfort                     | Comfort 1    |
| Bedrooms no.                        | 2            |
| Kitchens no.                        | 1            |
| Bathrooms no.                       | 2            |
| Toilets no.                         | 1            |
| Building type                       | Block        |
| Year built                          | 2009         |
| Config                              | P+5          |
| Floor                               | 3            |
| Balconies no.                       | 3            |
| State                               | Finished     |
| Elevator                            | Yes          |
| Parking inside                      | 1            |
| Earthquake risk class               | Unclassified |
| Average cost of utilities per month | 200.00 EUR   |