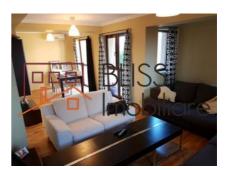

## **Description**

OTOPENI, Gran Residencia complex, 5 minutes Pipera, Baneasa Shopping City, detached, 139 sqm, furnished, equipped, airport, 3/5 floor, new construction, air conditioning in all rooms, one parking place in garage, 24h security, fully modern.

| Property details                    |              |
|-------------------------------------|--------------|
| Rooms no.                           | 3            |
| Useable surface                     | 112m²        |
| Constructed surface                 | 139m²        |
| Apartment type                      | Apartment    |
| Type of rooms                       | Independent  |
| Type of comfort                     | Comfort 1    |
| Bedrooms no.                        | 2            |
| Kitchens no.                        | 1            |
| Bathrooms no.                       | 2            |
| Toilets no.                         | 1            |
| Building type                       | Block        |
| Year built                          | 2009         |
| Config                              | P+5          |
| Floor                               | 3            |
| Balconies no.                       | 3            |
| State                               | Finished     |
| Elevator                            | Yes          |
| Parking inside                      | 1            |
| Earthquake risk class               | Unclassified |
| Average cost of utilities per month | 200.00 EUR   |