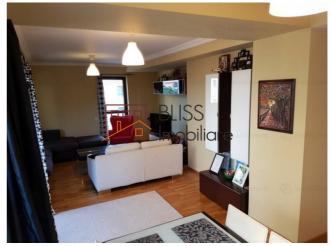

## **Description**

OTOPENI, Gran Residencia complex, 5 minutes Pipera, Baneasa Shopping City, detached, 139 sqm, furnished, equipped, airport, 3/5 floor, new construction, air conditioning in all rooms, one parking place in garage, 24h security, fully modern.

| Property details                    |              |
|-------------------------------------|--------------|
| Rooms no.                           | 3            |
| Useable surface                     | 112m²        |
| Constructed surface                 | 139m²        |
| Apartment type                      | Apartment    |
| Type of rooms                       | Independent  |
| Type of comfort                     | Comfort 1    |
| Bedrooms no.                        | 2            |
| Kitchens no.                        | 1            |
| Bathrooms no.                       | 2            |
| Toilets no.                         | 1            |
| Building type                       | Block        |
| Year built                          | 2009         |
| Config                              | P+5          |
| Floor                               | 3            |
| Balconies no.                       | 3            |
| State                               | Finished     |
| Elevator                            | Yes          |
| Parking inside                      | 1            |
| Earthquake risk class               | Unclassified |
| Average cost of utilities per month | 200.00 EUR   |