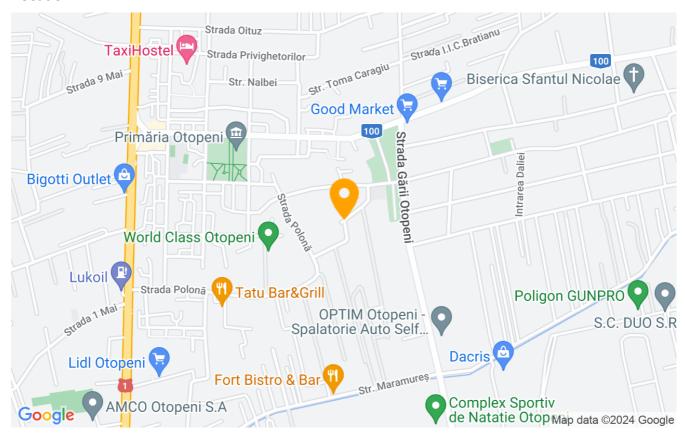

|
| Kitchens no.                        | 1            |
| Bathrooms no.                       | 2            |
| Toilets no.                         | 1            |
| Building type                       | Block        |
| Year built                          | 2009         |
| Config                              | P+5          |
| Floor                               | 3            |
| Balconies no.                       | 3            |
| State                               | Finished     |
| Elevator                            | Yes          |
| Parking inside                      | 1            |
| Earthquake risk class               | Unclassified |
| Average cost of utilities per month | 200.00 EUR   |

## **Amenities**

Equipped kitchen

Furnished

Building heating



#### Location



#### **Photos**