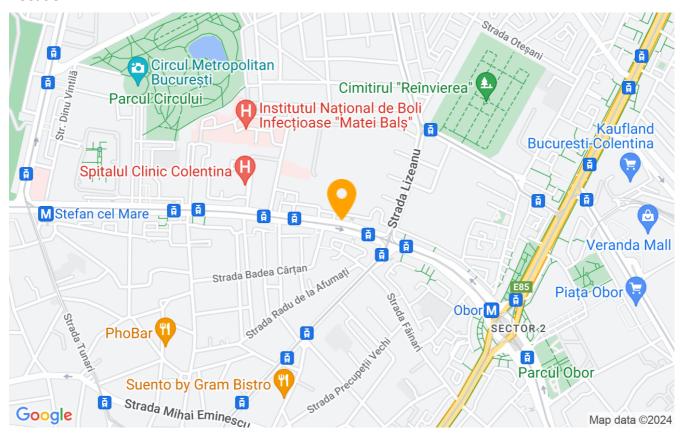

| 2                |
| Kitchens no.                        | 1                |
| Bathrooms no.                       | 1                |
| Building type                       | Block            |
| Year built                          | 1964             |
| Config                              | 1S+P+9           |
| Floor                               | 1                |
| State                               | Finished         |
| Elevator                            | Yes              |
| Parking outside                     | 1                |
| Earthquake risk class               | Consolidated     |
| Average cost of utilities per month | 75.00 EUR        |

## **Amenities**

Equipped kitchen

Semi furnished (Willing to take

City heating

out)

Suitable for office

#### Location



#### **Photos**