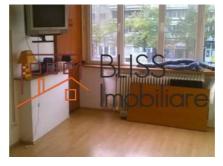

| Kitchens no.                        | 1                |
| Bathrooms no.                       | 1                |
| Building type                       | Block            |
| Year built                          | 1964             |
| Config                              | 1S+P+9           |
| Floor                               | 1                |
| State                               | Finished         |
| Elevator                            | Yes              |
| Parking outside                     | 1                |
| Earthquake risk class               | Consolidated     |
| Average cost of utilities per month | 75.00 EUR        |

## **Amenities**

Equipped kitchen

Semi furnished (Willing to take

City heating

out)

Suitable for office

#### Location



#### **Photos**