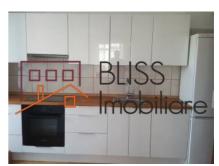

### **Description**

2 Bedroom apartment situated near Herastrau Park,massive wood parquet, 2 Bathrooms, Fully Furnished and Equipped Kitchen, Air Conditioning, Terrace of 40 msq, Undeground Parking, 4th Floor,security, next to Aurel Vlaicu's metro station, next to Carrefour.

# **Amenities**

Equipped kitchen

> Dishwasher

Furnished

Building heating

☆ Air conditioning