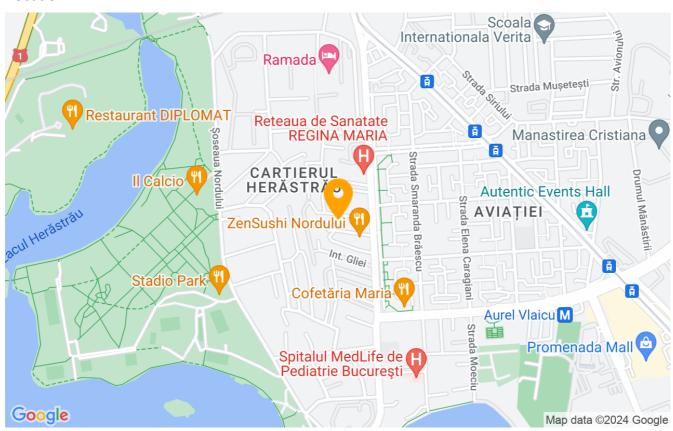

| 2            |
| Kitchens no.                        | 1            |
| Bathrooms no.                       | 2            |
| Building type                       | Block        |
| Year built                          | 2000         |
| Config                              | P+5          |
| Floor                               | 4            |
| Balconies no.                       | 1            |
| State                               | Finished     |
| Elevator                            | Yes          |
| Parking inside                      | 1            |
| Earthquake risk class               | Unclassified |
| Average cost of utilities per month | 90.00 EUR    |

# **Amenities**

Equipped kitchen

> Dishwasher

Furnished

Building heating

☆ Air conditioning

#### Location



#### **Photos**