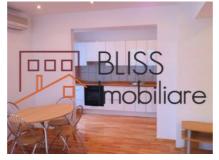

### **Description**

2 Bedroom apartment situated near Herastrau Park,massive wood parquet, 2 Bathrooms, Fully Furnished and Equipped Kitchen, Air Conditioning, Terrace of 40 msq, Undeground Parking, 4th Floor,security, next to Aurel Vlaicu's metro station, next to Carrefour.