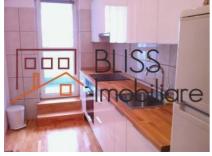

### **Description**

2 Bedroom apartment situated near Herastrau Park,massive wood parquet, 2 Bathrooms, Fully Furnished and Equipped Kitchen, Air Conditioning, Terrace of 40 msq, Undeground Parking, 4th Floor,security, next to Aurel Vlaicu's metro station, next to Carrefour.

# **Amenities**

Equipped kitchen

> Dishwasher

Furnished

Building heating

☆ Air conditioning