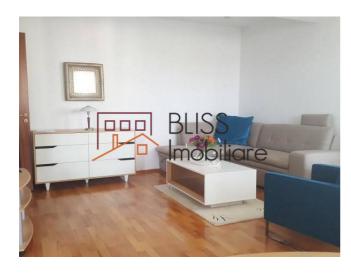

### **Description**

2 Bedroom apartment situated near Herastrau Park,massive wood parquet, 2 Bathrooms, Fully Furnished and Equipped Kitchen, Air Conditioning, Terrace of 40 msq, Undeground Parking, 4th Floor,security, next to Aurel Vlaicu's metro station, next to Carrefour.

Suitable for living.

| Property details                    |              |
|-------------------------------------|--------------|
| Rooms no.                           | 3            |
| Useable surface                     | 125m²        |
| Constructed surface                 | 135m²        |
| Apartment type                      | Apartment    |
| Type of rooms                       | Independent  |
| Type of comfort                     | Comfort 1    |
| Bedrooms no.                        | 2            |
| Kitchens no.                        | 1            |
| Bathrooms no.                       | 2            |
| Building type                       | Block        |
| Year built                          | 2000         |
| Config                              | P+5          |
| Floor                               | 4            |
| Balconies no.                       | 1            |
| State                               | Finished     |
| Elevator                            | Yes          |
| Parking inside                      | 1            |
| Earthquake risk class               | Unclassified |
| Average cost of utilities per month | 90.00 EUR    |