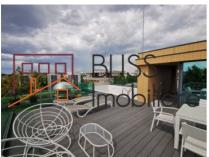

# Roof terrace with outdoor swimming pool exclusively for the residents

The apartment is situated on the 1st floor. All materials and finishing are of the highest quality which you will find back in the wooden flooring, type of doors, large windows and high end furniture.

This apartment benefits of a balcony to sit and relax with a drink and to enjoy being in this wonderful Kiseleff | Aviatorilor area.

Two underground parking places are specially reserved for the residents of this beautiful four bedroom condo.