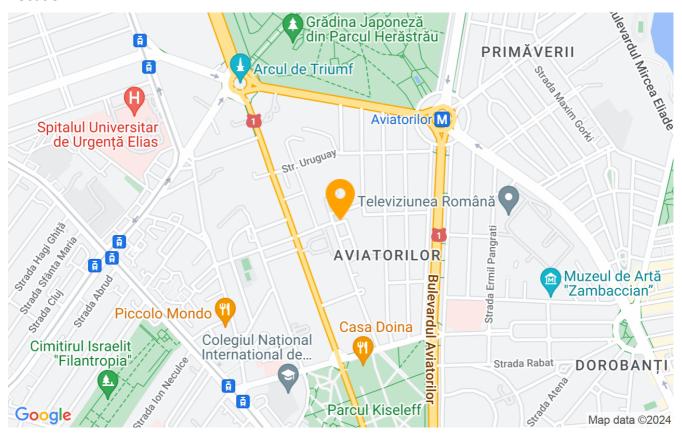

Located in the city's most exclusive are, between Aviatorilor and Kiseleff Boulevard, Docentilor Residence is within walking distance of Kiseleff and Herastrau Park, two of the city's most coveted parks with their playgrounds, restaurants and cafes.

Whilst enjoying the tranquility of it's tucked away location, the property benefits from all the city's conveniences: supermarkets, schools and high street shopping, as well as easy access to public transport, Aviatorilor and Victoriei

metro station and 5 bus lines.

Docentilor Residence is perfectly located for those who want to have every facility within walking distance.

Docentilor Residence is a 4 story building with 2,3 and 4 bedrooms apartments with surfaces varying from 100 to 260 sqm.