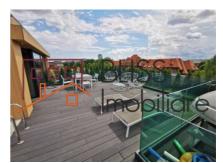

# Roof terrace with outdoor swimming pool exclusively for the residents

The apartment is situated on the 1st floor. All materials and finishing are of the highest quality which you will find back in the wooden flooring, type of doors, large windows and high end furniture.

All units have underground parking spaces and access to the rooftop swimming pool. The building has security guards, CCTV, video intercom, Thysen Krupp elevators, beautiful marble lobby and top sized double glazed windows.