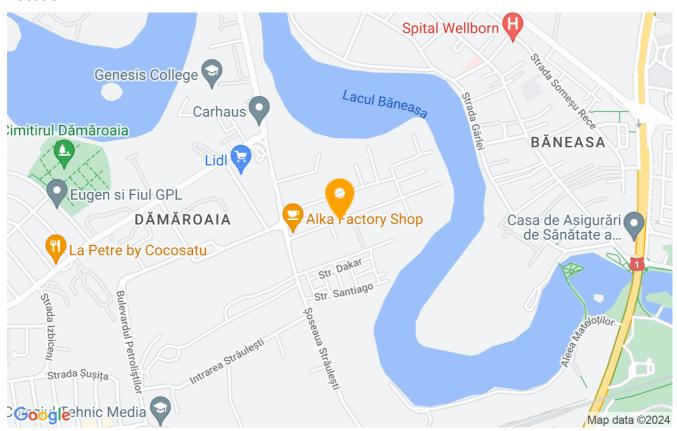

rooms         | Independent        |
| Type of comfort       | Deluxe             |
| Bedrooms no.          | 4                  |
| Kitchens no.          | 1                  |
| Bathrooms no.         | 3                  |
| Building type         | Block              |
| Year built            | 2020               |
| Config                | 1S+P+5             |
| Floor                 | 4                  |
| Balconies no.         | 3                  |
| State                 | Under construction |
| Elevator              | Yes                |
| Parking inside        | 2                  |
| Storage no.           | 1                  |
| Earthquake risk class | Unclassified       |

## **Amenities**

Not furnished Private heating Suitable for office

☆ Air conditioning

#### Location



### **Photos**