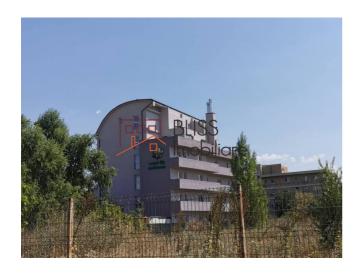

# 4 bedroom duplex apartment

• Water Lily Residence, Petrom City, Bucharest

Web Reference #30845

https://blissimobiliare.ro/en/apartment-duplex-4-bedrooms-for-sale-baneasa-sisesti-jandarmerie-straulesti-sector-1-bucharest-30845

# **Description**

| Property details      |                    |
|-----------------------|--------------------|
| Rooms no.             | 5                  |
| Useable surface       | 194m²              |
| Constructed surface   | 312m²              |
| Apartment type        | Duplex apartment   |
| Type of rooms         | Independent        |
| Type of comfort       | Deluxe             |
| Bedrooms no.          | 4                  |
| Kitchens no.          | 1                  |
| Bathrooms no.         | 3                  |
| Building type         | Block              |
| Year built            | 2020               |
| Config                | 1S+P+5             |
| Floor                 | 4                  |
| Balconies no.         | 3                  |
| State                 | Under construction |
| Elevator              | Yes                |
| Parking inside        | 2                  |
| Storage no.           | 1                  |
| Earthquake risk class | Unclassified       |