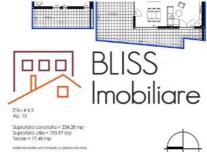

# **Description**

| Property details      |                    |
|-----------------------|--------------------|
| Rooms no.             | 5                  |
| Useable surface       | 194m²              |
| Constructed surface   | 312m²              |
| Apartment type        | Duplex apartment   |
| Type of rooms         | Independent        |
| Type of comfort       | Deluxe             |
| Bedrooms no.          | 4                  |
| Kitchens no.          | 1                  |
| Bathrooms no.         | 3                  |
| Building type         | Block              |
| Year built            | 2020               |
| Config                | 1S+P+5             |
| Floor                 | 4                  |
| Balconies no.         | 3                  |
| State                 | Under construction |
| Elevator              | Yes                |
| Parking inside        | 2                  |
| Storage no.           | 1                  |
| Earthquake risk class | Unclassified       |