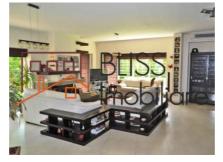

# Villa situated near the Baneasa and Otopeni airports

The building has 6 rooms, fully furnished and equipped, with 3 bathrooms, 2 balconies and 2 kitchens, for efficient family activities.

As for other advantages, it should be mentioned that it provides 3 parking spots, of which 2 in the garage.