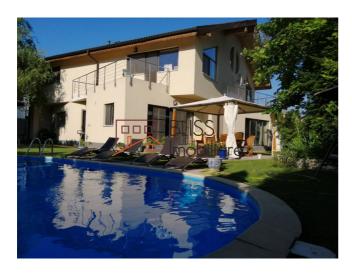

### **Description**

Spacious villa with swimming pool and landscaped garden, located on a plot of 850 sqm in Pipera.

# Villa situated near the Baneasa and Otopeni airports

The building has 6 rooms, fully furnished and equipped, with 3 bathrooms, 2 balconies and 2 kitchens, for efficient family activities.

As for other advantages, it should be mentioned that it provides 3 parking spots, of which 2 in the garage.

In addition to the swuimming pool, the property also provides a varied relaxation area, consisting in a sauna and jacuzzi.

It was built in 2007, in the Pipera district, which allows quick access to Baneasa and Otopeni airports, to the new Bucharest-Ploiesti highway, but also to the Baneasa commercial area and the Pipera industrial platform, where are numerous office buildings.

| Property details    |          |
|---------------------|----------|
| Rooms no.           | 6        |
| Useable surface     | 360m²    |
| Constructed surface | 427m²    |
| Bedrooms no.        | 5        |
| Kitchens no.        | 2        |
| Bathrooms no.       | 3        |
| Building type       | Villa    |
| Year built          | 2008     |
| Balconies no.       | 2        |
| State               | Finished |
| Total land          | 900m²    |
| Courtyard           | 700m²    |
| Parking inside      | 2        |
| Parking outside     | 1        |

# **Amenities**

|          | Equipped kitchen | × | Dishwasher       |   | Furnished |
|----------|------------------|---|------------------|---|-----------|
| <b>B</b> | Private heating  | * | Air conditioning | B | Fireplace |
| • '\'    | Sauna            | Ħ | Swimming pool    |   |           |