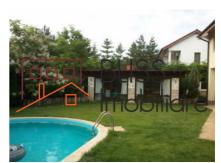

### **Description**

Spacious villa with swimming pool and landscaped garden, located on a plot of 850 sqm in Pipera.

In addition to the swuimming pool, the property also provides a varied relaxation area, consisting in a sauna and jacuzzi.

It was built in 2007, in the Pipera district, which allows quick access to Baneasa and Otopeni airports, to the new Bucharest-Ploiesti highway, but also to the Baneasa commercial area and the Pipera industrial platform, where are numerous office buildings.

# **Amenities**

|          | Equipped kitchen | × | Dishwasher       |   | Furnished |
|----------|------------------|---|------------------|---|-----------|
| <b>B</b> | Private heating  | * | Air conditioning | B | Fireplace |
| • '\'    | Sauna            | Ħ | Swimming pool    |   |           |