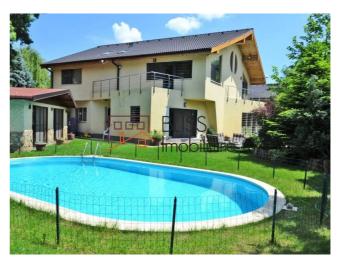

### **Description**

Spacious villa with swimming pool and landscaped garden, located on a plot of 850 sqm in Pipera.

# Villa situated near the Baneasa and Otopeni airports

The building has 6 rooms, fully furnished and equipped, with 3 bathrooms, 2 balconies and 2 kitchens, for efficient family activities.

As for other advantages, it should be mentioned that it provides 3 parking spots, of which 2 in the garage.

In addition to the swuimming pool, the property also provides a varied relaxation area, consisting in a sauna and jacuzzi.

It was built in 2007, in the Pipera district, which allows quick access to Baneasa and Otopeni airports, to the new Bucharest-Ploiesti highway, but also to the Baneasa commercial area and the Pipera industrial platform, where are numerous office buildings.

| Property details    |          |
|---------------------|----------|
| Rooms no.           | 6        |
| Useable surface     | 360m²    |
| Constructed surface | 427m²    |
| Bedrooms no.        | 5        |
| Kitchens no.        | 2        |
| Bathrooms no.       | 3        |
| Building type       | Villa    |
| Year built          | 2008     |
| Balconies no.       | 2        |
| State               | Finished |
| Total land          | 900m²    |
| Courtyard           | 700m²    |
| Parking inside      | 2        |
| Parking outside     | 1        |

# **Amenities**

|          | Equipped kitchen | × | Dishwasher       |   | Furnished |
|----------|------------------|---|------------------|---|-----------|
| <b>B</b> | Private heating  | * | Air conditioning | B | Fireplace |
| • '\'    | Sauna            | Ħ | Swimming pool    |   |           |