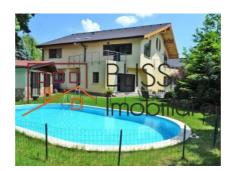

### **Description**

Spacious villa with swimming pool and landscaped garden, located on a plot of 850 sqm in Pipera.

In addition to the swuimming pool, the property also provides a varied relaxation area, consisting in a sauna and jacuzzi.

It was built in 2007, in the Pipera district, which allows quick access to Baneasa and Otopeni airports, to the new Bucharest-Ploiesti highway, but also to the Baneasa commercial area and the Pipera industrial platform, where are numerous office buildings.

# **Amenities**

|          | Equipped kitchen | × | Dishwasher       |   | Furnished |
|----------|------------------|---|------------------|---|-----------|
| <b>B</b> | Private heating  | * | Air conditioning | B | Fireplace |
| • '\'    | Sauna            | Ħ | Swimming pool    |   |           |