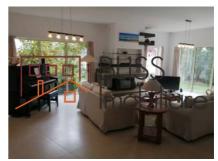

### **Description**

Spacious villa with swimming pool and landscaped garden, located on a plot of 850 sqm in Pipera.

# Villa situated near the Baneasa and Otopeni airports

The building has 6 rooms, fully furnished and equipped, with 3 bathrooms, 2 balconies and 2 kitchens, for efficient family activities.

As for other advantages, it should be mentioned that it provides 3 parking spots, of which 2 in the garage.