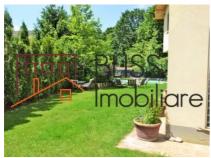

### **Description**

Spacious villa with swimming pool and landscaped garden, located on a plot of 850 sqm in Pipera.

In addition to the swuimming pool, the property also provides a varied relaxation area, consisting in a sauna and jacuzzi.

It was built in 2007, in the Pipera district, which allows quick access to Baneasa and Otopeni airports, to the new Bucharest-Ploiesti highway, but also to the Baneasa commercial area and the Pipera industrial platform, where are numerous office buildings.