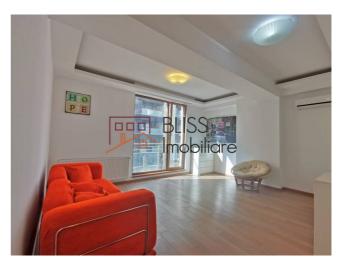

## **Description**

Bright and furnished one bedroom apartment in 2013 building. Large closed kitchen, bathroom with bathtub and spacious bedroom. The central heating system for this apartment is in a separate room in the central hallway together with the other apartments heating systems.

## Air conditioning in the living room and bedroom

The building entrance is modern, safe and clean. The building also has a modern elevator.

The popular Herastrau Park is at a short walking distance.

Keywords of this apartment are:

## **Amenities**

Equipped kitchen

Furnished (Willing to take out) Private heating

☆ Air conditioning