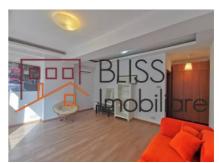

## **Description**

Bright and furnished one bedroom apartment in 2013 building. Large closed kitchen, bathroom with bathtub and spacious bedroom. The central heating system for this apartment is in a separate room in the central hallway together with the other apartments heating systems.

## Air conditioning in the living room and bedroom

The building entrance is modern, safe and clean. The building also has a modern elevator.

The popular Herastrau Park is at a short walking distance.

Keywords of this apartment are:

- Wonderful landlord
- Furnished
- One bedroom
- Spacious
- Bright
- Modern
- · Spacious closed kitchen
- · Apartment central heating
- · Air conditioning in the living room and bedroom

- Elevator
- Center North Bucharest between the DN1 exit and Aviatiei close to the Phoenicia Hotel.