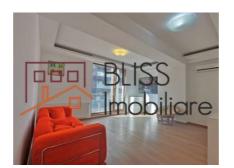

## **Description**

Bright and furnished one bedroom apartment in 2013 building. Large closed kitchen, bathroom with bathtub and spacious bedroom. The central heating system for this apartment is in a separate room in the central hallway together with the other apartments heating systems.

## Air conditioning in the living room and bedroom

The building entrance is modern, safe and clean. The building also has a modern elevator.

The popular Herastrau Park is at a short walking distance.

Keywords of this apartment are:

- Wonderful landlord
- Furnished
- One bedroom
- Spacious
- Bright
- Modern
- · Spacious closed kitchen
- · Apartment central heating
- · Air conditioning in the living room and bedroom

- Elevator
- Center North Bucharest between the DN1 exit and Aviatiei close to the Phoenicia Hotel.