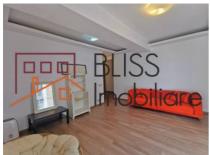

## **Description**

Bright and furnished one bedroom apartment in 2013 building. Large closed kitchen, bathroom with bathtub and spacious bedroom. The central heating system for this apartment is in a separate room in the central hallway together with the other apartments heating systems.

## Air conditioning in the living room and bedroom

The building entrance is modern, safe and clean. The building also has a modern elevator.

The popular Herastrau Park is at a short walking distance.

Keywords of this apartment are:

- Wonderful landlord
- Furnished
- One bedroom
- Spacious
- Bright
- Modern
- · Spacious closed kitchen
- · Apartment central heating
- · Air conditioning in the living room and bedroom

- Elevator
- Center North Bucharest between the DN1 exit and Aviatiei close to the Phoenicia Hotel.