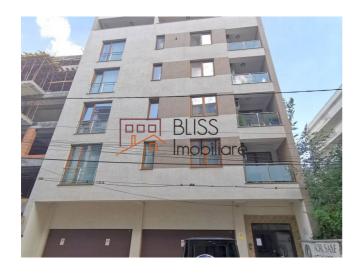

## **Description**

Bright and furnished one bedroom apartment in 2013 building. Large closed kitchen, bathroom with bathtub and spacious bedroom. The central heating system for this apartment is in a separate room in the central hallway together with the other apartments heating systems.

## Air conditioning in the living room and bedroom

The building entrance is modern, safe and clean. The building also has a modern elevator.

The popular Herastrau Park is at a short walking distance.

Keywords of this apartment are: