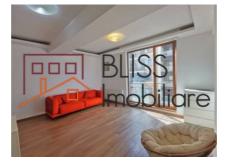

## **Description**

Bright and furnished one bedroom apartment in 2013 building. Large closed kitchen, bathroom with bathtub and spacious bedroom. The central heating system for this apartment is in a separate room in the central hallway together with the other apartments heating systems.

## Air conditioning in the living room and bedroom

The building entrance is modern, safe and clean. The building also has a modern elevator.

The popular Herastrau Park is at a short walking distance.

Keywords of this apartment are:

- Wonderful landlord
- Furnished
- One bedroom
- Spacious
- Bright
- Modern
- · Spacious closed kitchen
- · Apartment central heating
- · Air conditioning in the living room and bedroom

- Elevator
- Center North Bucharest between the DN1 exit and Aviatiei close to the Phoenicia Hotel.