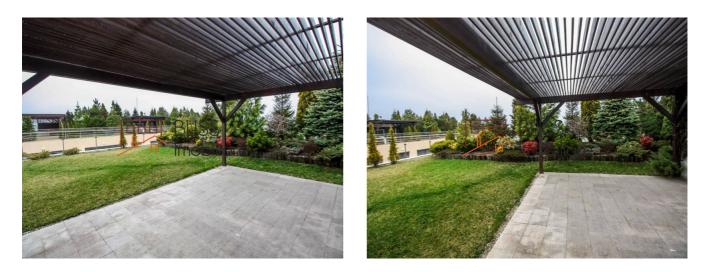

The triplex has a splendid 196sqm terrace positioned on the roof of the building, being arranged with trees, flowers and lawn.

There are also 2 parking spaces in the basement.

In the complex you will find a supermarket, 24/7 security services, intercom with video camera, maintenance