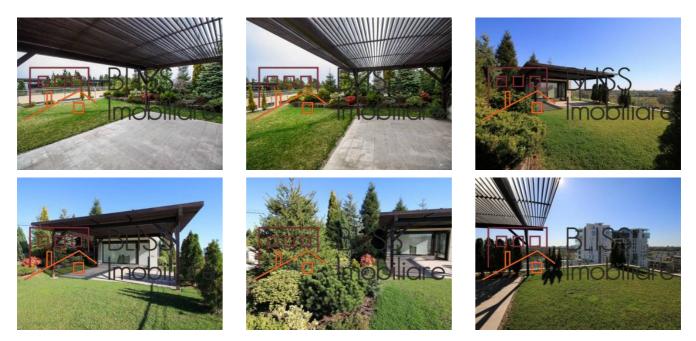

The triplex has a splendid 196sqm terrace positioned on the roof of the building, being arranged with trees, flowers and lawn.

There are also 2 parking spaces in the basement.

In the complex you will find a supermarket, 24/7 security services, intercom with video camera, maintenance

#### **Photos**

BLISS Imobiliare © 2024