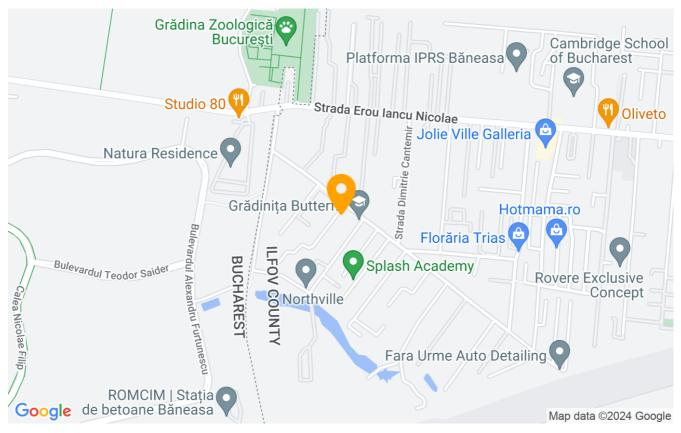

The Pipera neighborhood allows quick access to Baneasa and Otopeni airports, to the new A3 Bucharest-Ploiesti highway, but also to the Baneasa commercial area and the Pipera office area, where numerous office buildings are developing

Schools and educational institutes such as the British School, the Cambridge School of Bucharest, Mark Twain

International School and many other top kindergartens and schools mark one of the advantages of the lancu Nicolae area, which has become a center of international and bilingual education.

The lancu Nicolae area doesn't lack in premium residential complex, with numerous facilities, the tranquillity and high maintenance of this neighbourhood being one of the reasons you will find your ideal home here.

### Location