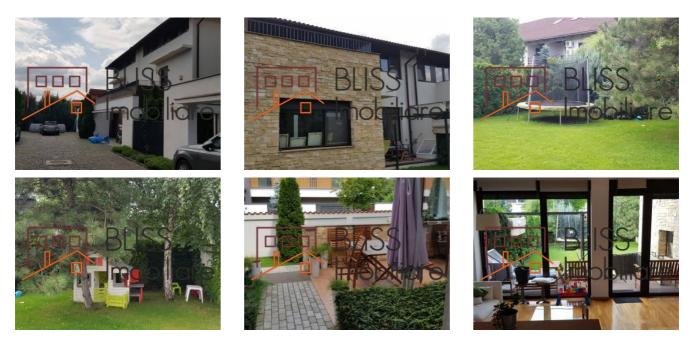

# In a residential complex, near international schools

The house has a built area of 350 square meters and is located on a plot of land with an area of 500 square meters.

The villa has 5 rooms, one of which is a spacious living room with direct access to the terrace and garden, 4 bright bedrooms, 4 bathrooms, a fully equipped kitchen, including a dishwasher.

The terrace is beautifully arranged with a beautiful view of the garden.

The garage has one parking space inside, another one available outside.

Presents quality finishes, air conditioning, individual heating system.

### **Photos**

BLISS Imobiliare © 2024