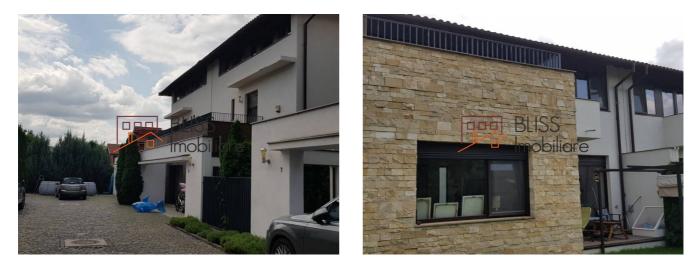

### Description

BLISS Imobiliare presents a special villa with a floor plan of P+1E+M, located in a residential complex: Potcoava Residence.

# In a residential complex, near international schools

The house has a built area of 350 square meters and is located on a plot of land with an area of 500 square meters.

The villa has 5 rooms, one of which is a spacious living room with direct access to the terrace and garden, 4 bright bedrooms, 4 bathrooms, a fully equipped kitchen, including a dishwasher.

The terrace is beautifully arranged with a beautiful view of the garden.

The garage has one parking space inside, another one available outside.

Presents quality finishes, air conditioning, individual heating system.