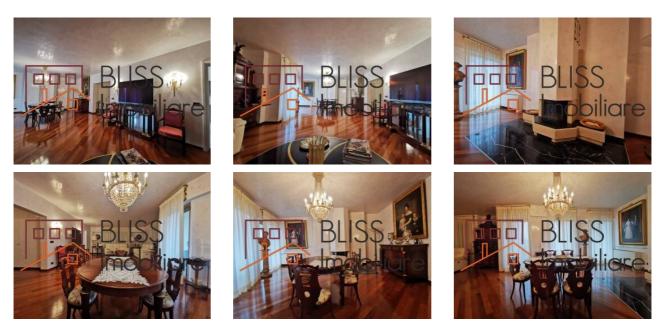

| 3                 |
| Kitchens no.        | 1                 |
| Bathrooms no.       | 3                 |
| Building type       | Block             |
| Year built          | 2014              |
| Config              | 1S+P+6            |
| Floor               | 3                 |
| Balconies no.       | 3                 |
| State               | Finished          |
| Elevator            | Yes               |
| Parking inside      | 2                 |
| From developer      | Yes               |

## Amenities

|          | Equipped kitchen | × | Dishwasher       | <b>188</b> 1 | Furnished |
|----------|------------------|---|------------------|--------------|-----------|
| <b>.</b> | Building heating | * | Air conditioning | 6            | Fireplace |

#### Location



#### Photos



BLISS Imobiliare © 2025