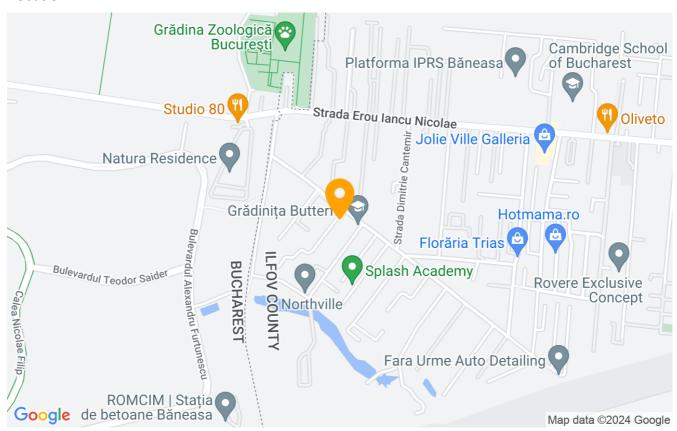

| 3            |
| Toilets no.                         | 1            |
| Building type                       | Villa        |
| Year built                          | 2014         |
| Balconies no.                       | 1            |
| State                               | Finished     |
| Total land                          | 500m²        |
| Courtyard                           | 250m²        |
| Parking inside                      | 1            |
| Parking outside                     | 1            |
| Earthquake risk class               | Unclassified |
| From developer                      | Yes          |
| Average cost of utilities per month | 400.00 EUR   |

# **Amenities**

Equipped kitchen

Dishwasher

Not furnished

Private heating

☆ Air conditioning

#### Location



### **Photos**