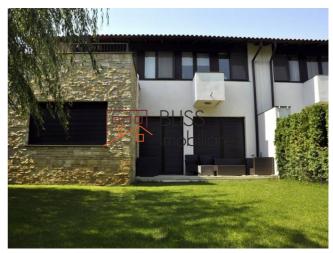

## **Description**

Amazing 4 bedroom villa, located in the Potcoava Residence complex in lancu Nicolae, Pipera area.

# Amazing villa with garage

The villa has a built surface area of 350 sqm (usable 285 sqm), having a height regimen of G+1+A and has a land of 500 sqm area, offering you a generous garden, perfect for outdoor relaxation.

The property is very well divided, having a spacious and bright living room, 4 bedrooms, completely furnished and equipped kitchen (including dishwasher), 3 bathrooms, 1 guest WC, a balcony and a nice terrace oriented towards the garden. Also, the property has a garage.

The villa has high quality finishes, air conditioning and its own central heating.

A benefit of this property is represented by the area it is located in: a quiet area, full of greenery, away from the ado of the city, but that also has all the facilities you need very closely. The commercial complex Jolie Ville and public transport stations are located few minutes away.