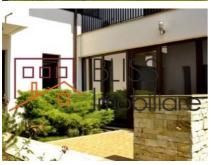

## **Description**

Amazing 4 bedroom villa, located in the Potcoava Residence complex in lancu Nicolae, Pipera area.

# Amazing villa with garage

The villa has a built surface area of 350 sqm (usable 285 sqm), having a height regimen of G+1+A and has a land of 500 sqm area, offering you a generous garden, perfect for outdoor relaxation.

The property is very well divided, having a spacious and bright living room, 4 bedrooms, completely furnished and equipped kitchen (including dishwasher), 3 bathrooms, 1 guest WC, a balcony and a nice terrace oriented towards the garden. Also, the property has a garage.