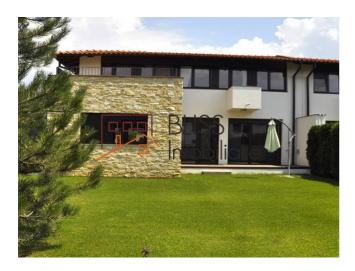

## **Description**

Amazing 4 bedroom villa, located in the Potcoava Residence complex in lancu Nicolae, Pipera area.

# Amazing villa with garage

The villa has a built surface area of 350 sqm (usable 285 sqm), having a height regimen of G+1+A and has a land of 500 sqm area, offering you a generous garden, perfect for outdoor relaxation.

The property is very well divided, having a spacious and bright living room, 4 bedrooms, completely furnished and equipped kitchen (including dishwasher), 3 bathrooms, 1 guest WC, a balcony and a nice terrace oriented towards the garden. Also, the property has a garage.

The villa has high quality finishes, air conditioning and its own central heating.

A benefit of this property is represented by the area it is located in: a quiet area, full of greenery, away from the ado of the city, but that also has all the facilities you need very closely. The commercial complex Jolie Ville and public transport stations are located few minutes away.