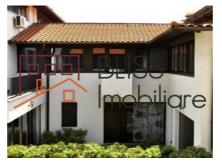

## **Description**

Amazing 4 bedroom villa, located in the Potcoava Residence complex in lancu Nicolae, Pipera area.

# Amazing villa with garage

The villa has a built surface area of 350 sqm (usable 285 sqm), having a height regimen of G+1+A and has a land of 500 sqm area, offering you a generous garden, perfect for outdoor relaxation.

The property is very well divided, having a spacious and bright living room, 4 bedrooms, completely furnished and equipped kitchen (including dishwasher), 3 bathrooms, 1 guest WC, a balcony and a nice terrace oriented towards the garden. Also, the property has a garage.