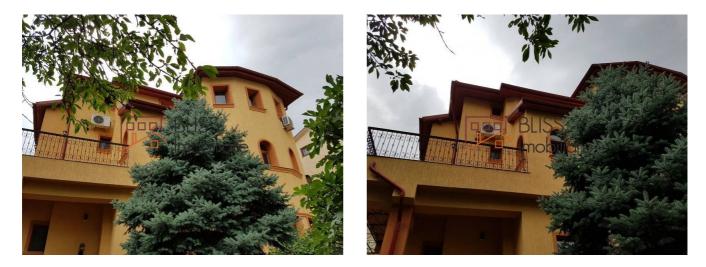

# Description

Beautiful villa at only 2 minutes walking of Piata Charles de Gaulle and the Herastrau park.

The villa has a private garden of appx 350m2 and a useable interior area of 475m2.

Very representative for exclusive residences or as representative office.

| Property details    |                   |
|---------------------|-------------------|
| Rooms no.           | 10                |
| Useable surface     | 425m <sup>2</sup> |
| Constructed surface | 600m <sup>2</sup> |
| Bedrooms no.        | 6                 |
| Kitchens no.        | 2                 |
| Bathrooms no.       | 5                 |
| Building type       | Villa             |
| Year built          | 1940              |
| Balconies no.       | 1                 |
| State               | Finished          |
| Total land          | 475m <sup>2</sup> |
| Courtyard           | 350m²             |
| Parking inside      | 1                 |
| Parking outside     | 6                 |