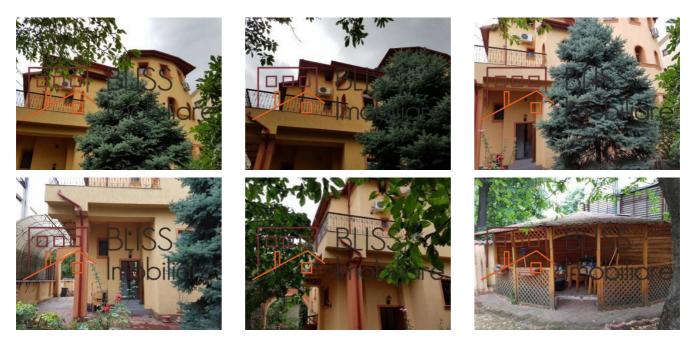

|
| Useable surface     | 425m <sup>2</sup> |
| Constructed surface | 600m <sup>2</sup> |
| Bedrooms no.        | 6                 |
| Kitchens no.        | 2                 |
| Bathrooms no.       | 5                 |
| Building type       | Villa             |
| Year built          | 1940              |
| Balconies no.       | 1                 |
| State               | Finished          |
| Total land          | 475m <sup>2</sup> |
| Courtyard           | 350m²             |
| Parking inside      | 1                 |
| Parking outside     | 6                 |

## Amenities

Equipped kitchenMDishwasherMFurnished (Willing to take out )Image: Suitable for officeImage: Suitable for officeImage: Suitable for officeImage: Suitable for office

### Location



### **Photos**



BLISS Imobiliare © 2024