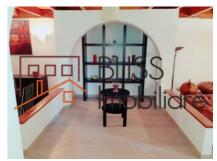

# Near Herastrau park and Aviatorilor metro station

The villa, structured on the ground floor + 1st floor, has a usable area of 248 sqm, with 6 bedrooms and a living room, basement, dressing room, 5 bathrooms and a fully equipped kitchen, including a dishwasher.

The property is fully furnished, in perfect condition and renovated and among the facilities we mention individual heating system, air conditioning, PC, internet, TV.

- 150sqm landscaped garden
- Heated outdoor pool with waterfall and tarpaulin
- Parking space