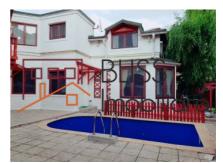

The property is fully furnished, in perfect condition and renovated and among the facilities we mention individual heating system, air conditioning, PC, internet, TV.

- 150sqm landscaped garden
- Heated outdoor pool with waterfall and tarpaulin
- Parking space