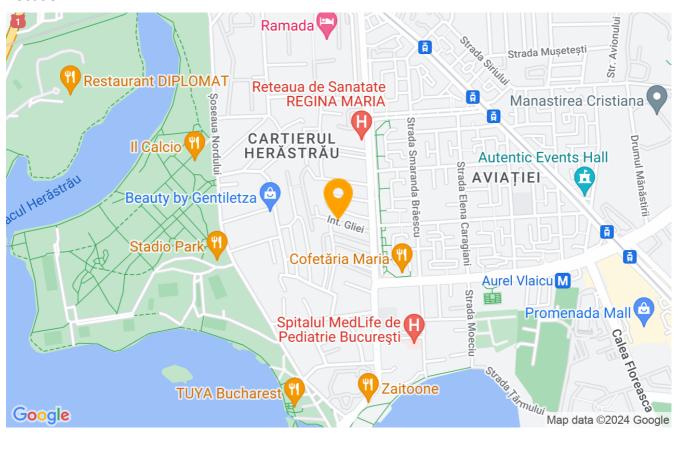

# Near Herastrau park and Aviatorilor metro station

The villa, structured on the ground floor + 1st floor, has a usable area of 248 sqm, with 6 bedrooms and a living room, basement, dressing room, 5 bathrooms and a fully equipped kitchen, including a dishwasher.

The property has an electric gate, intercom, alarm system and video surveillance.

This residential area has quick access to Herastrau Park, commercial spaces and top educational institutions, as well as public transport, nearby is the Aviatorilor metro station.

Nearby is the Floreasca neighborhood, where there are many restaurants and cafes with a bohemian air, and last but not least, the area is quickly connected with the Pipera office neighborhood, where there are many office buildings.