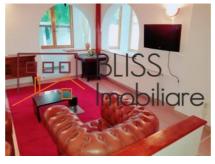

# Near Herastrau park and Aviatorilor metro station

The villa, structured on the ground floor + 1st floor, has a usable area of 248 sqm, with 6 bedrooms and a living room, basement, dressing room, 5 bathrooms and a fully equipped kitchen, including a dishwasher.

The property is fully furnished, in perfect condition and renovated and among the facilities we mention individual heating system, air conditioning, PC, internet, TV.

- 150sqm landscaped garden
- Heated outdoor pool with waterfall and tarpaulin
- Parking space