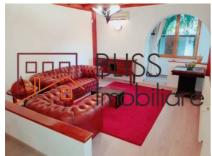

# Near Herastrau park and Aviatorilor metro station

The villa, structured on the ground floor + 1st floor, has a usable area of 248 sqm, with 6 bedrooms and a living room, basement, dressing room, 5 bathrooms and a fully equipped kitchen, including a dishwasher.

The property is fully furnished, in perfect condition and renovated and among the facilities we mention individual heating system, air conditioning, PC, internet, TV.

- 150sqm landscaped garden
- Heated outdoor pool with waterfall and tarpaulin
- Parking space