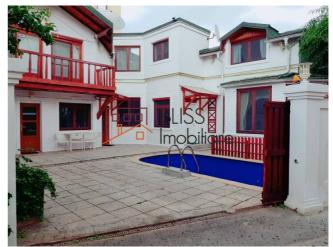

# Near Herastrau park and Aviatorilor metro station

The villa, structured on the ground floor + 1st floor, has a usable area of 248 sqm, with 6 bedrooms and a living room, basement, dressing room, 5 bathrooms and a fully equipped kitchen, including a dishwasher.

The property is fully furnished, in perfect condition and renovated and among the facilities we mention individual heating system, air conditioning, PC, internet, TV.

- 150sqm landscaped garden
- Heated outdoor pool with waterfall and tarpaulin
- Parking space

The property has an electric gate, intercom, alarm system and video surveillance.

This residential area has quick access to Herastrau Park, commercial spaces and top educational institutions, as well as public transport, nearby is the Aviatorilor metro station.