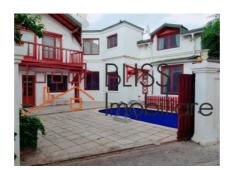

The property is fully furnished, in perfect condition and renovated and among the facilities we mention individual heating system, air conditioning, PC, internet, TV.

- 150sqm landscaped garden
- Heated outdoor pool with waterfall and tarpaulin
- Parking space

The property has an electric gate, intercom, alarm system and video surveillance.

This residential area has quick access to Herastrau Park, commercial spaces and top educational institutions, as well as public transport, nearby is the Aviatorilor metro station.