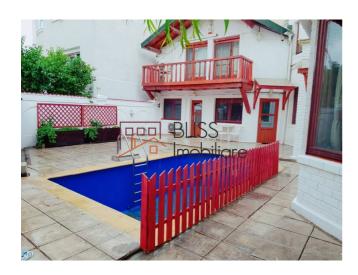

# Near Herastrau park and Aviatorilor metro station

The villa, structured on the ground floor + 1st floor, has a usable area of 248 sqm, with 6 bedrooms and a living room, basement, dressing room, 5 bathrooms and a fully equipped kitchen, including a dishwasher.

The property is fully furnished, in perfect condition and renovated and among the facilities we mention individual heating system, air conditioning, PC, internet, TV.

- 150sqm landscaped garden
- Heated outdoor pool with waterfall and tarpaulin
- Parking space

The property has an electric gate, intercom, alarm system and video surveillance.

This residential area has quick access to Herastrau Park, commercial spaces and top educational institutions, as well as public transport, nearby is the Aviatorilor metro station.