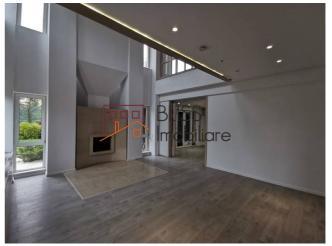

### Description

BLISS Imobiliare presents a 7 bedroom villa, B+Gf+1+At height regime, located in the residential complex Baneasa Residential Park, Pipera/Baneasa area.

# Close to international schools and shopping centers in Pipera.

The villa has a usable area of 420 sqm and a built area of 480 sqm and consists of 6 bedrooms, 4 bathrooms, a service toilet, kitchen and 2 balconies. The kitchen is fully furnished and equipped, including a dishwasher, the rest of the property is unfurnished, but with premium finishes.