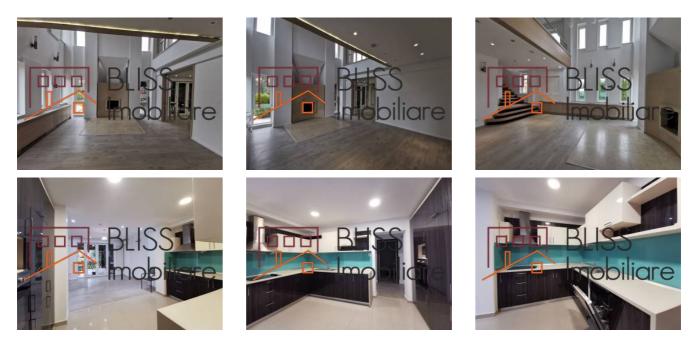

# Close to international schools and shopping centers in Pipera.

The villa has a usable area of 420 sqm and a built area of 480 sqm and consists of 6 bedrooms, 4 bathrooms, a service toilet, kitchen and 2 balconies. The kitchen is fully furnished and equipped, including a dishwasher, the rest of the property is unfurnished, but with premium finishes.

### Amenities

Equipped kitchen

DishwasherAir conditioning

#### **Photos**

BLISS Imobiliare © 2024