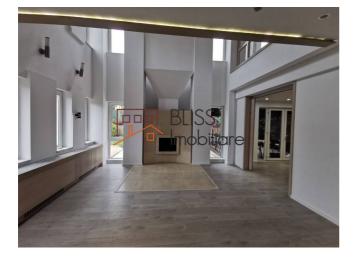

### Description

BLISS Imobiliare presents a 7 bedroom villa, B+Gf+1+At height regime, located in the residential complex Baneasa Residential Park, Pipera/Baneasa area.

# Close to international schools and shopping centers in Pipera.

The villa has a usable area of 420 sqm and a built area of 480 sqm and consists of 6 bedrooms, 4 bathrooms, a service toilet, kitchen and 2 balconies. The kitchen is fully furnished and equipped, including a dishwasher, the rest of the property is unfurnished, but with premium finishes.