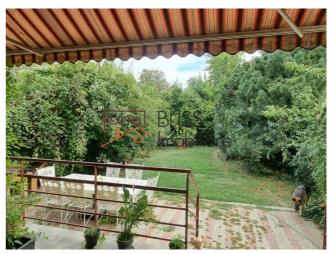

# Located in the Iancu Nicolae Pipera area, near international schools

The duplex villa has Basement+GF+F1+Attic, with a surface of 225sqm, located on a plot of land of 420 sqm. The private garden is extremely generous, and the construction is of high quality and was completed in 2005.

The residence has 3 bedrooms, with a modern layout: 3 spacious and bright bedrooms, living room with dining area, fully equipped enclosed kitchen, 3 bathrooms and a guest toilet, 3 balconies.

The property has been renovated in 2014 and among the facilities are: washing machine, individual central heating system, air conditioning, 1 outdoor parking space and one in the garage.