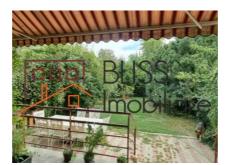

# Located in the Iancu Nicolae Pipera area, near international schools

The duplex villa has Basement+GF+F1+Attic, with a surface of 225sqm, located on a plot of land of 420 sqm. The private garden is extremely generous, and the construction is of high quality and was completed in 2005.

The residence has 3 bedrooms, with a modern layout: 3 spacious and bright bedrooms, living room with dining area, fully equipped enclosed kitchen, 3 bathrooms and a guest toilet, 3 balconies.

The property has been renovated in 2014 and among the facilities are: washing machine, individual central heating system, air conditioning, 1 outdoor parking space and one in the garage.