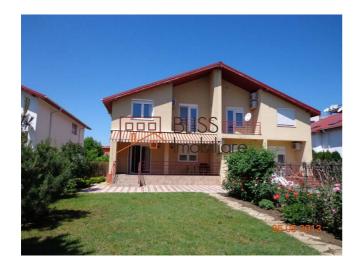

# Located in the Iancu Nicolae Pipera area, near international schools

The duplex villa has Basement+GF+F1+Attic, with a surface of 225sqm, located on a plot of land of 420 sqm. The private garden is extremely generous, and the construction is of high quality and was completed in 2005.

The residence has 3 bedrooms, with a modern layout: 3 spacious and bright bedrooms, living room with dining area, fully equipped enclosed kitchen, 3 bathrooms and a guest toilet, 3 balconies.

The property has been renovated in 2014 and among the facilities are: washing machine, individual central heating system, air conditioning, 1 outdoor parking space and one in the garage.