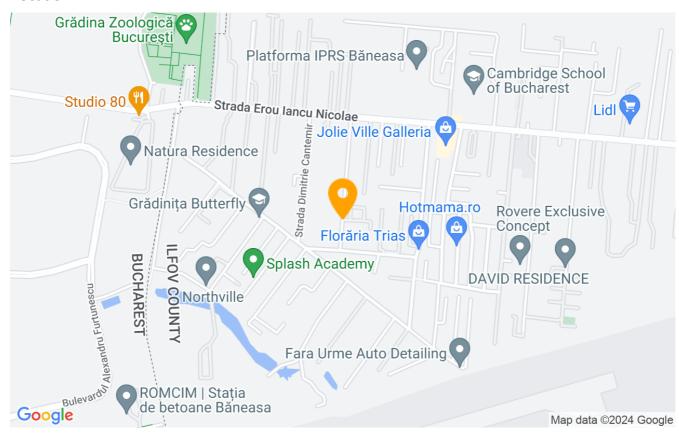

Schools and institutes such as the British School, Cambridge School, American School, French School and many other kindergartens and top schools mark one of the advantages of this premium area in Pipera.

The area benefits from numerous shops and the most important shopping centers nearby, such as Baneasa Shopping City and Promenada Mall, Strip Mall, Jolie Ville, etc.

The proximity to the Baneasa Forest is a main advantage, the area is green, quiet, excellent for nature lovers who want to spend their time in the fresh air, with a modern and quality architecture.

In terms of public transport, the nearest metro station is the Pipera metro station which makes a quick connection to the center of Bucharest. Exit from Bucharest is also extremely easy.

Excellent for families with children who are looking for a premium residence in the Pipera area.