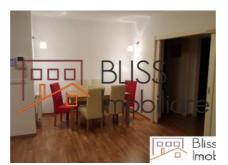

#### **Description**

Two bedroom apartment located in the north of Bucharest in Baneasa in a block of flats on the ground floor.

Has 100sqm, living, 2 bedrooms, 2 bathrooms, and a toilet, kitchen, balcony. Is it furnished and equipped and has a storage room available.