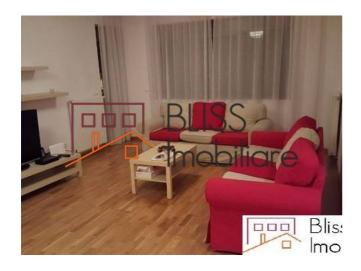

#### **Description**

Two bedroom apartment located in the north of Bucharest in Baneasa in a block of flats on the ground floor.

Has 100sqm, living, 2 bedrooms, 2 bathrooms, and a toilet, kitchen, balcony. Is it furnished and equipped and has a storage room available.

| Property details      |              |
|-----------------------|--------------|
| Rooms no.             | 3            |
| Useable surface       | 100m²        |
| Constructed surface   | 110m²        |
| Apartment type        | Apartment    |
| Type of rooms         | Independent  |
| Type of comfort       | Deluxe       |
| Bedrooms no.          | 2            |
| Kitchens no.          | 1            |
| Bathrooms no.         | 2            |
| Toilets no.           | 1            |
| Building type         | Block        |
| Year built            | 2009         |
| Config                | 1S+P+4       |
| Floor                 | Groundfloor  |
| Balconies no.         | 1            |
| State                 | Finished     |
| Elevator              | Yes          |
| Parking inside        | 1            |
| Parking outside       | 1            |
| Storage no.           | 1            |
| Earthquake risk class | Unclassified |