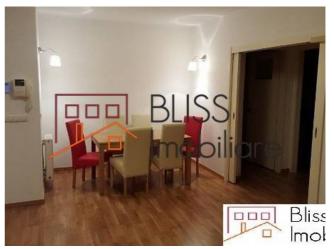

#### **Description**

Two bedroom apartment located in the north of Bucharest in Baneasa in a block of flats on the ground floor.

Has 100sqm, living, 2 bedrooms, 2 bathrooms, and a toilet, kitchen, balcony. Is it furnished and equipped and has a storage room available.

| Property details      |              |
|-----------------------|--------------|
| Rooms no.             | 3            |
| Useable surface       | 100m²        |
| Constructed surface   | 110m²        |
| Apartment type        | Apartment    |
| Type of rooms         | Independent  |
| Type of comfort       | Deluxe       |
| Bedrooms no.          | 2            |
| Kitchens no.          | 1            |
| Bathrooms no.         | 2            |
| Toilets no.           | 1            |
| Building type         | Block        |
| Year built            | 2009         |
| Config                | 1S+P+4       |
| Floor                 | Groundfloor  |
| Balconies no.         | 1            |
| State                 | Finished     |
| Elevator              | Yes          |
| Parking inside        | 1            |
| Parking outside       | 1            |
| Storage no.           | 1            |
| Earthquake risk class | Unclassified |