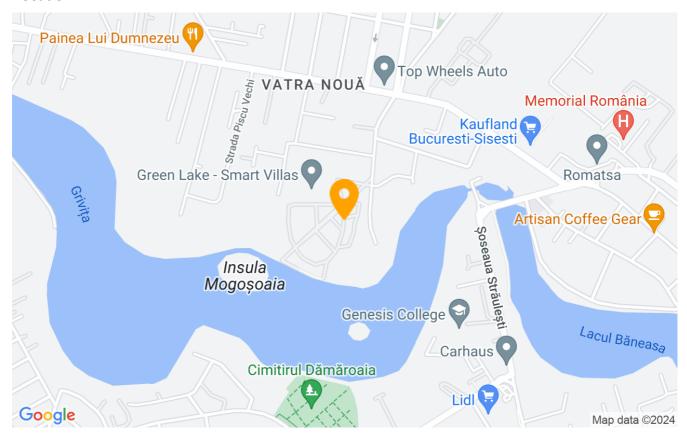

rooms         | Independent  |
| Type of comfort       | Deluxe       |
| Bedrooms no.          | 2            |
| Kitchens no.          | 1            |
| Bathrooms no.         | 2            |
| Toilets no.           | 1            |
| Building type         | Block        |
| Year built            | 2009         |
| Config                | 1S+P+4       |
| Floor                 | Groundfloor  |
| Balconies no.         | 1            |
| State                 | Finished     |
| Elevator              | Yes          |
| Parking inside        | 1            |
| Parking outside       | 1            |
| Storage no.           | 1            |
| Earthquake risk class | Unclassified |

# **Amenities**

Equipped kitchen

> Dishwasher

Furnished

Private heating

☆ Air conditioning

### Location



#### **Photos**