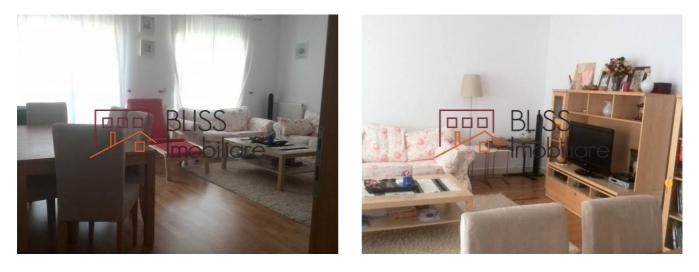

## 2 bedroom apartment

• Emerald Residence, Lacul Tei, Bucharest

Web Reference #31860

https://blissimobiliare.ro/en/apartment-2-bedrooms-for-rent-lacul-tei-bucharest-31860

Description

| Property details    |             |
|---------------------|-------------|
| Rooms no.           | 3           |
| Useable surface     | 95m²        |
| Constructed surface | 125m²       |
| Apartment type      | Apartment   |
| Type of rooms       | Independent |
| Type of comfort     | Comfort 1   |
| Bedrooms no.        | 2           |
| Kitchens no.        | 1           |
| Bathrooms no.       | 2           |
| Building type       | Block       |
| Year built          | 2008        |
| Config              | 1S+P+12     |
| Floor               | 6           |
| Balconies no.       | 1           |
| State               | Finished    |
| Elevator            | Yes         |
| Parking inside      | 1           |

## Amenities

Equipped kitchen

Furnished

Building heating

Location