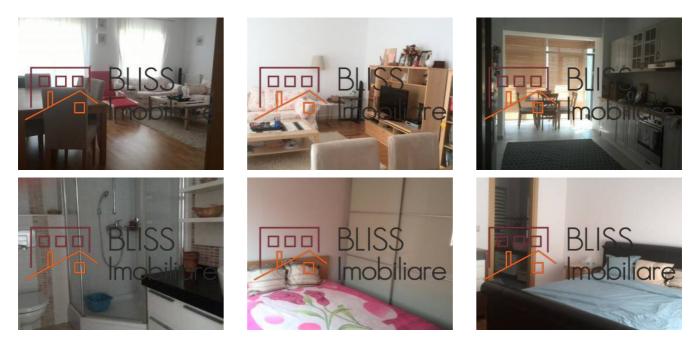

## 2 bedroom apartment

• Emerald Residence, Lacul Tei, Bucharest

Web Reference #31860

https://blissimobiliare.ro/en/apartment-2-bedrooms-for-rent-lacul-tei-bucharest-31860

Description

| Property details    |             |
|---------------------|-------------|
| Rooms no.           | 3           |
| Useable surface     | 95m²        |
| Constructed surface | 125m²       |
| Apartment type      | Apartment   |
| Type of rooms       | Independent |
| Type of comfort     | Comfort 1   |
| Bedrooms no.        | 2           |
| Kitchens no.        | 1           |
| Bathrooms no.       | 2           |
| Building type       | Block       |
| Year built          | 2008        |
| Config              | 1S+P+12     |
| Floor               | 6           |
| Balconies no.       | 1           |
| State               | Finished    |
| Elevator            | Yes         |
| Parking inside      | 1           |

## Amenities

Equipped kitchen

Furnished

Building heating

Location

## **Photos**

BLISS Imobiliare © 2024