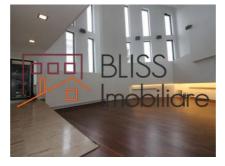

This property has 350 sqm usable area and was build in 2005 on a land of 1.400 sqm and has been recently been renovated completely.

The ground floor is composed of a large open high ceiling living room, dining and kitchen area, office space, toilet, garage for 2 cars and storage.