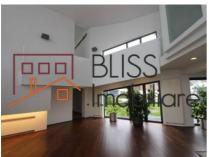

## **Description**

Individual villa in a compound next to the Baneasa forest with swimming pool and double garage in a mini complex of only 3 villas.

This property has 350 sqm usable area and was build in 2005 on a land of 1.400 sqm and has been recently been renovated completely.

The ground floor is composed of a large open high ceiling living room, dining and kitchen area, office space, toilet, garage for 2 cars and storage.