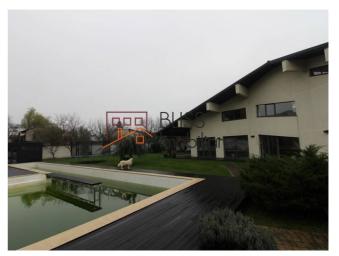

## **Description**

Individual villa in a compound next to the Baneasa forest with swimming pool and double garage in a mini complex of only 3 villas.

## Nearby the Baneasa shopping mall and the Otopeni airport

GF+1 villa in a private compound of 3 houses with common swimming pool, barbecue and playground for children, located nearby the Baneasa forest.

## **Amenities**

Equipped kitchen

Mot furnished (Willing to furnish)

Private heating

Air conditioning

Swimming pool