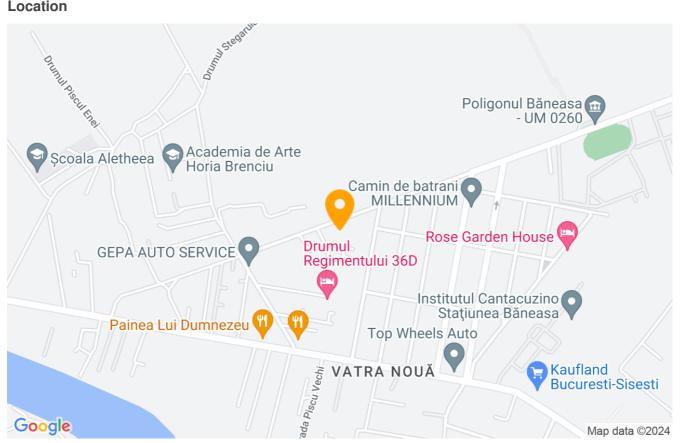

| 1          |
| Bathrooms no.                       | 2          |
| Toilets no.                         | 1          |
| Building type                       | Villa      |
| Year built                          | 2005       |
| Year renovated                      | 2019       |
| State                               | Finished   |
| Total land                          | 1400m²     |
| Print                               | 200m²      |
| Courtyard                           | 1000m²     |
| Parking inside                      | 2          |
| Parking outside                     | 3          |
| Average cost of utilities per month | 700.00 EUR |

## **Amenities**

Equipped kitchen

Mot furnished (Willing to furnish)

Private heating

Air conditioning

Swimming pool

### Location



### **Photos**