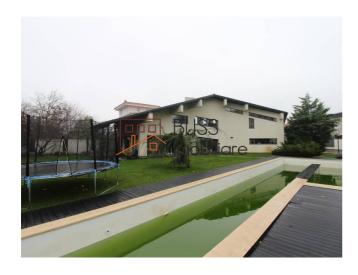

## **Description**

Individual villa in a compound next to the Baneasa forest with swimming pool and double garage in a mini complex of only 3 villas.

## Nearby the Baneasa shopping mall and the Otopeni airport

GF+1 villa in a private compound of 3 houses with common swimming pool, barbecue and playground for children, located nearby the Baneasa forest.

## **Amenities**

Equipped kitchen

Mot furnished (Willing to furnish)

Private heating

Air conditioning

Swimming pool